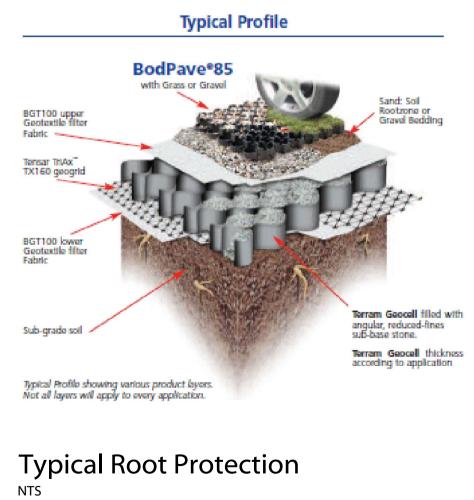

View from within site looking up to Mill Lay Lane NTS



View from Mill Lay Lane looking into site NTS





15m 20m 25m 0m 5m 10m Scale 1:250



View from existing access looking right along Mill Lay Lane NTS



along Mill Lay Lane

|                                                                                                                                                                                                                                                                                                                                                                                                                                                                                                                                                             |                                                                              |           |                |