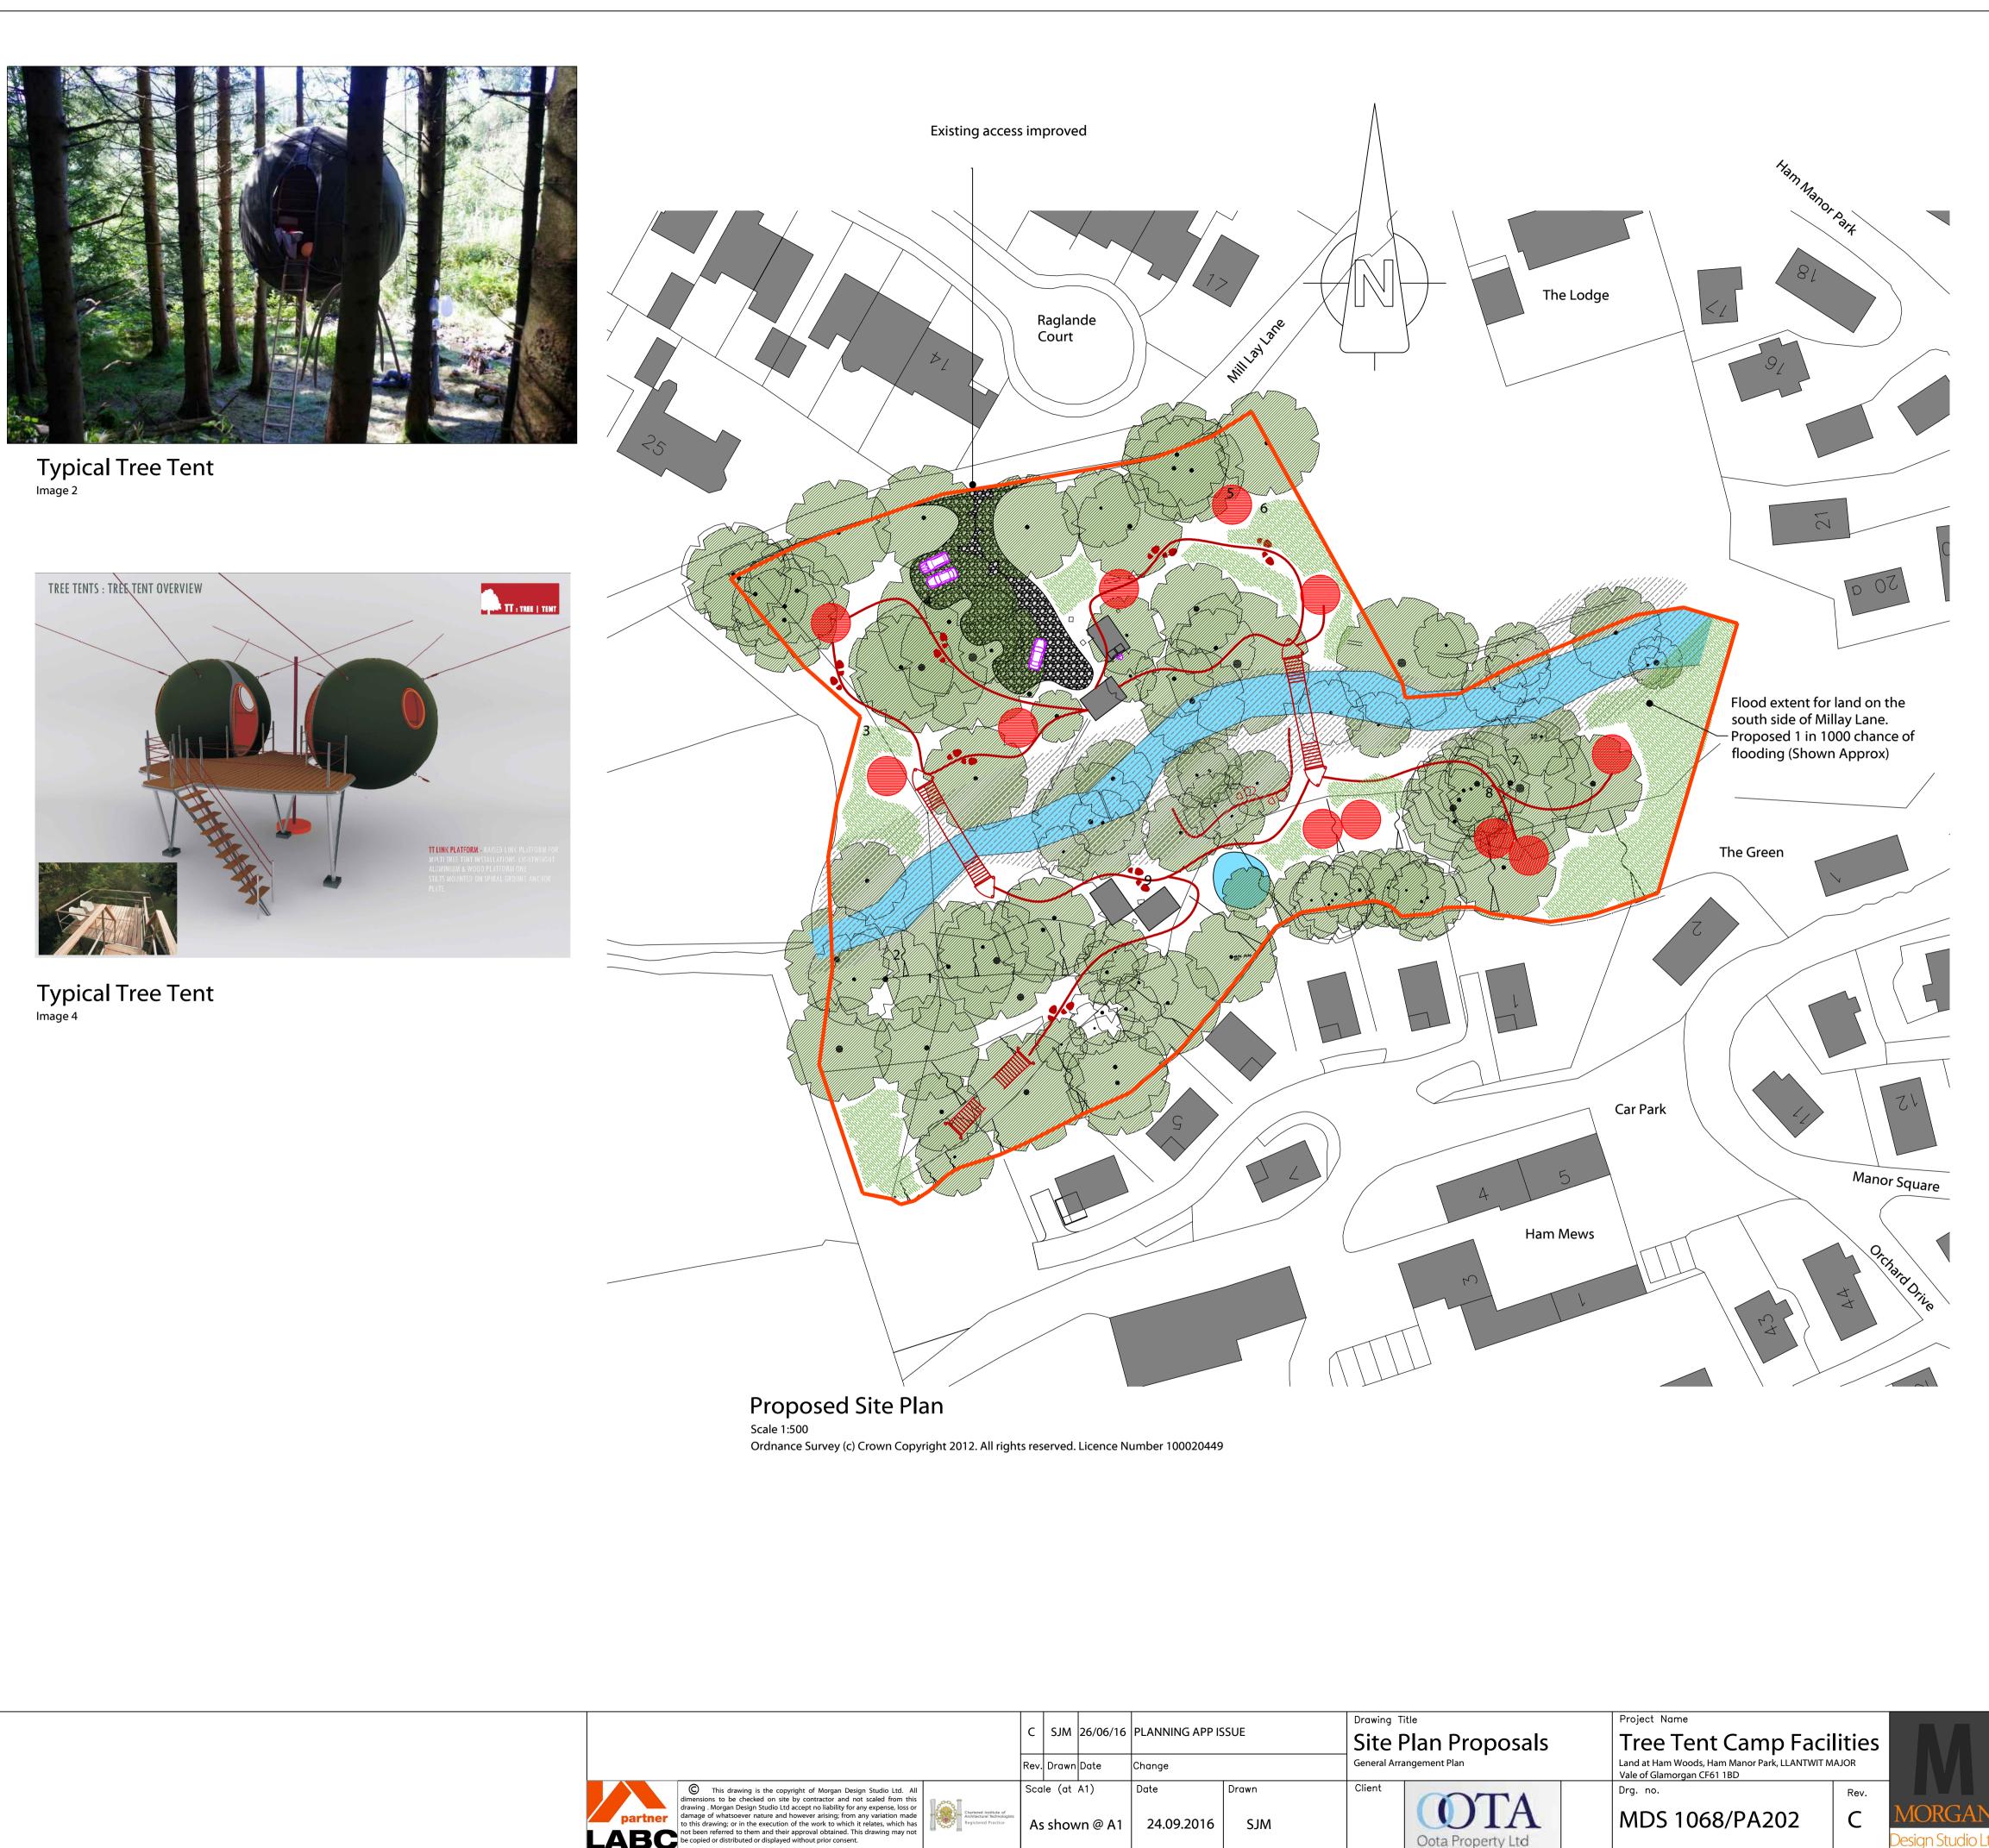

Typical Tree Tent

Typical Tree Tent

| TREE TENTS : SLEEPING POD OVERVIEW | <image/> |
|------------------------------------|----------|
| Typical Tree Tent<br>Image 5       |          |
| m 10m 20m 30m<br>Scale 1:500       | 40m 50m  |