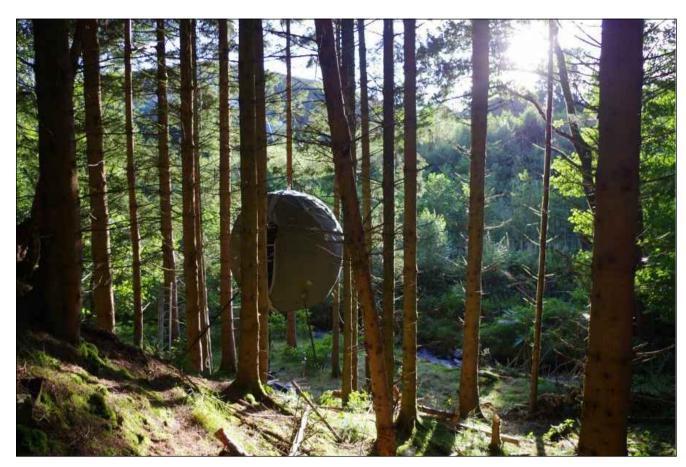

Typical Tree Tent



Typical Tree Tent

| TREE TENTS : SLEEPING POD OVERVIEW | <image/> |
|------------------------------------|----------|
| Typical Tree Tent<br>Image 5       |          |
| m 10m 20m 30m<br>Scale 1:500       | 40m 50m  |



|                 |                                                       | C SJ    | IM 26/                          | /06/16 | PLANNING APP IS | SSUE         | Drawing<br>Site |
|-----------------|-------------------------------------------------------|---------|---------------------------------|--------|-----------------|--------------|-----------------|
|                 | Re                                                    | ev. Dro | awn Dat                         | te     | Change          |              | General         |
| partner<br>