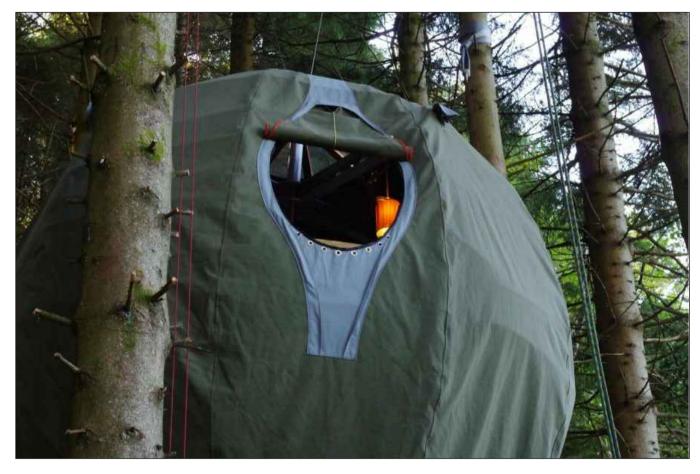

Typical Tree Tent



Typical Tree Tent

| TREE TENTS : SLEEPING POD OVERVIEW | <image/> |
|------------------------------------|----------|
| Typical Tree Tent<br>Image 5       |          |
| m 10m 20m 30m<br>Scale 1:500       | 40m 50m  |



|                 |                                                       | C SJ    | IM 26/                          | /06/16 | PLANNING APP IS | SSUE         | Drawing<br>Site |
|-----------------|-------------------------------------------------------|---------|---------------------------------|--------|-----------------|--------------|-----------------|
|                 | Re                                                    | ev. Dro | awn Dat                         | te     | Change          |              | General         |
| partner<br>LABC | Chartered Instit