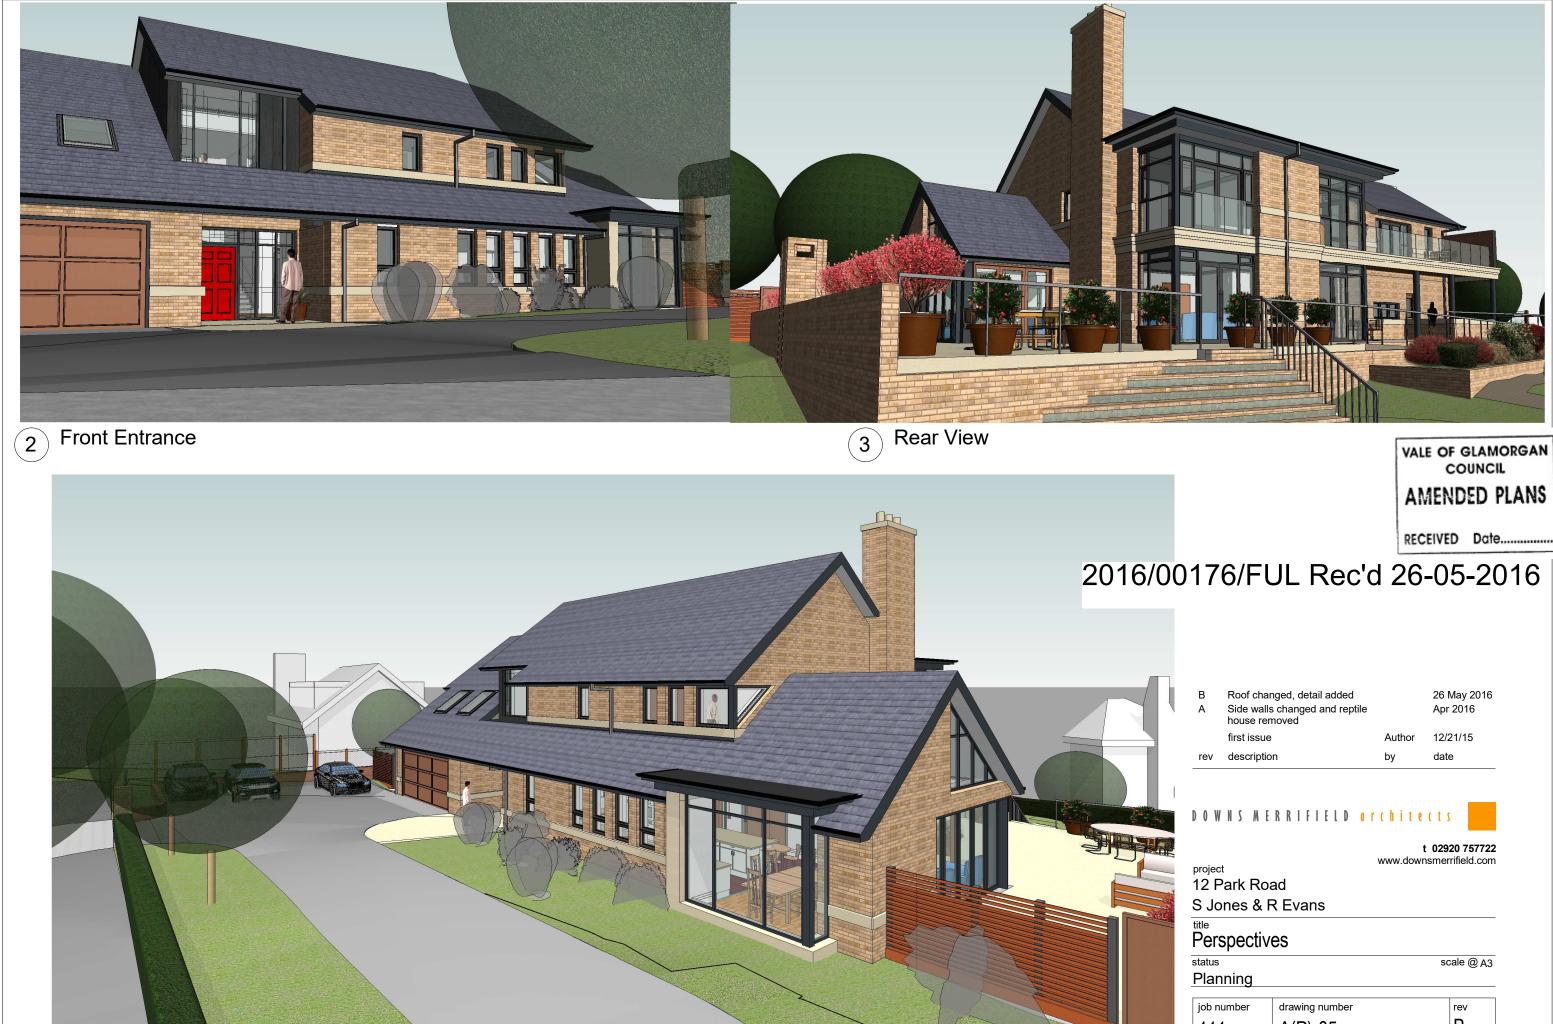

| B<br>A                            | Side        | Roof changed, detail added<br>Side walls changed and reptile<br>house removed |         |    |         |     |     |    |     |   |     |        |     |     |      | 26 May 2016<br>Apr 2016 |          |     |    |     | 6 |   |
|-----------------------------------|-------------|-------------------------------------------------------------------------------|---------|----|---------|-----|-----|----|-----|---|-----|--------|-----|-----|------|-------------------------|----------|-----|----|-----|---|---|
|                                   | first issue |                                                                               |         |    |         |     |     |    |     |   |     | Author |     |     |      |                         | 12/21/15 |     |    |     |   |   |
| rev                               | description |                                                                               |         |    |         |     |     |    |     |   | by  |        |     |     |      |                         | date     |     |    |     |   |   |
| project<br>12 P<br>S Joo<br>title | ark<br>nes  | & I                                                                           | ao<br>R | E١ | <br>/a  |     |     | l  | D   | ( |     |        |     |     |      | t                       | (        | 920 |    |     |   | _ |
| Pers                              | spec        | Ctiv                                                                          | e       | S  |         |     |     |    |     |   |     |        |     |     |      |                         |          |     |    |     |   |   |
| <sup>status</sup><br>Plan         | ning        | J                                                                             |         |    |         |     |     |    |     |   |     |        |     |     |      |                         | :        | sca | le | @   | A | 3 |
| job nu                            | job number  |                                                                               |         |    | win     | g r | nur | nb | ber |   |     |        |     |     |      |                         | rev      |     |    |     |   |   |
| 111                               | 111 A       |                                                                               |         |    | A(P)-05 |     |     |    |     |   |     |        |     |     |      | В                       |          |     |    |     |   |   |
| please<br>refer to                |             |                                                                               |         |    |         |     |     |    |     |   | ore | e p    | rin | tir | ng f | thi                     | s do     | bcu | me | ent | t |   |