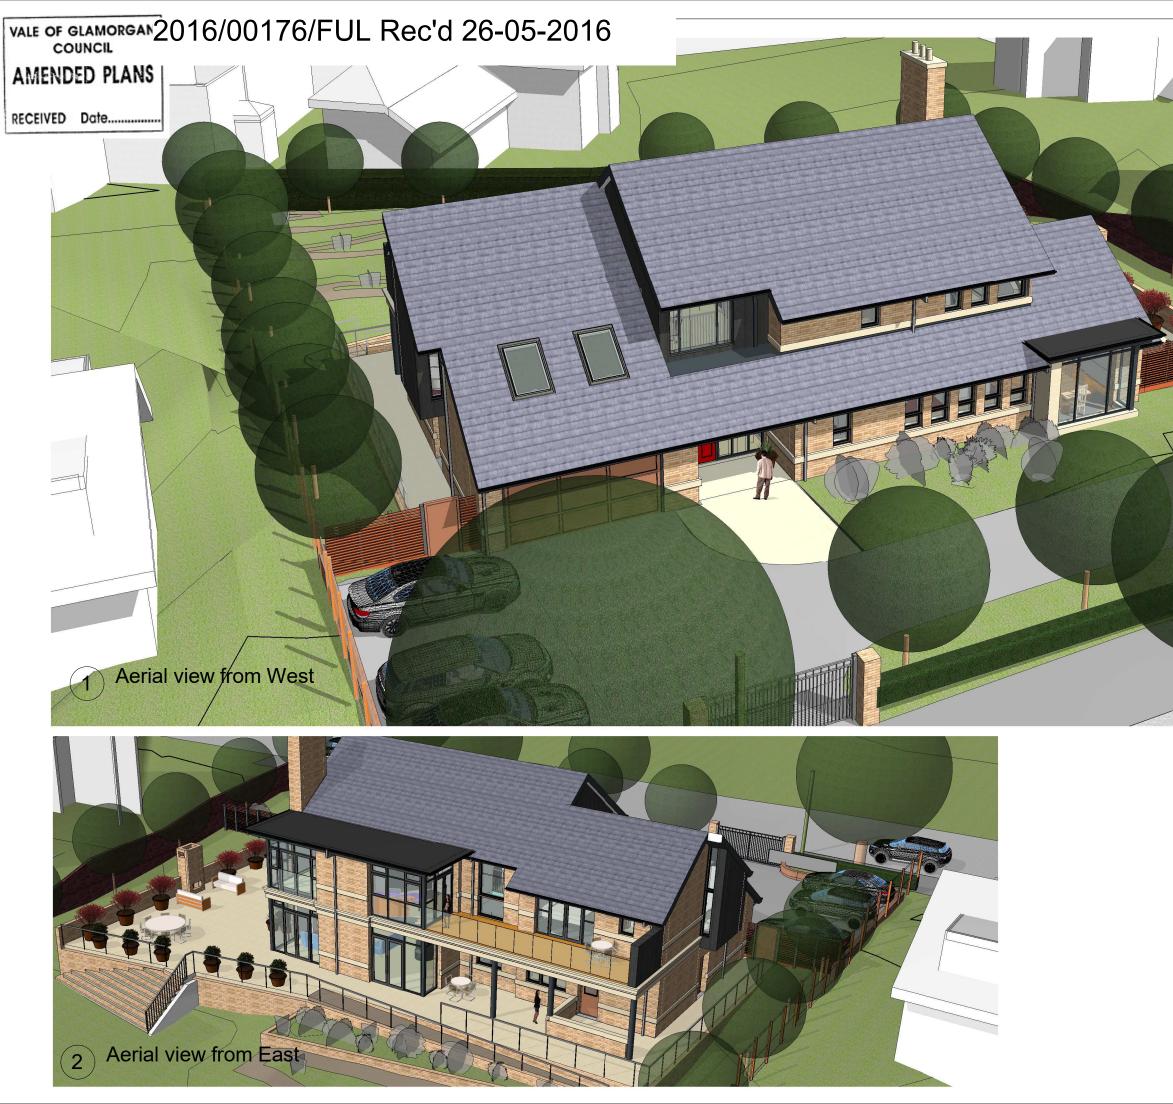

| B Roof changed, detail added   A Side walls changed and reptile house removed                    |                  |              | 26 May 2016<br>Apr 2016 |
|--------------------------------------------------------------------------------------------------|------------------|--------------|-------------------------|
| first issue<br>rev description                                                                   |                  | Author<br>by | 12/21/15<br>date        |
|                                                                                                  | IELD a           | r chite<br>t |                         |
| S Jones & R Evans                                                                                |                  |              |                         |
| 3D views                                                                                         |                  |              |                         |
| <sup>status</sup><br>Planning                                                                    |                  |              | scale @ A3              |
| job number drawing 111 A(P)                                                                      | g number<br>)-04 |              | rev<br>B                |
| please consider the environment before printing this document refer to dimensions where provided |                  |              |                         |