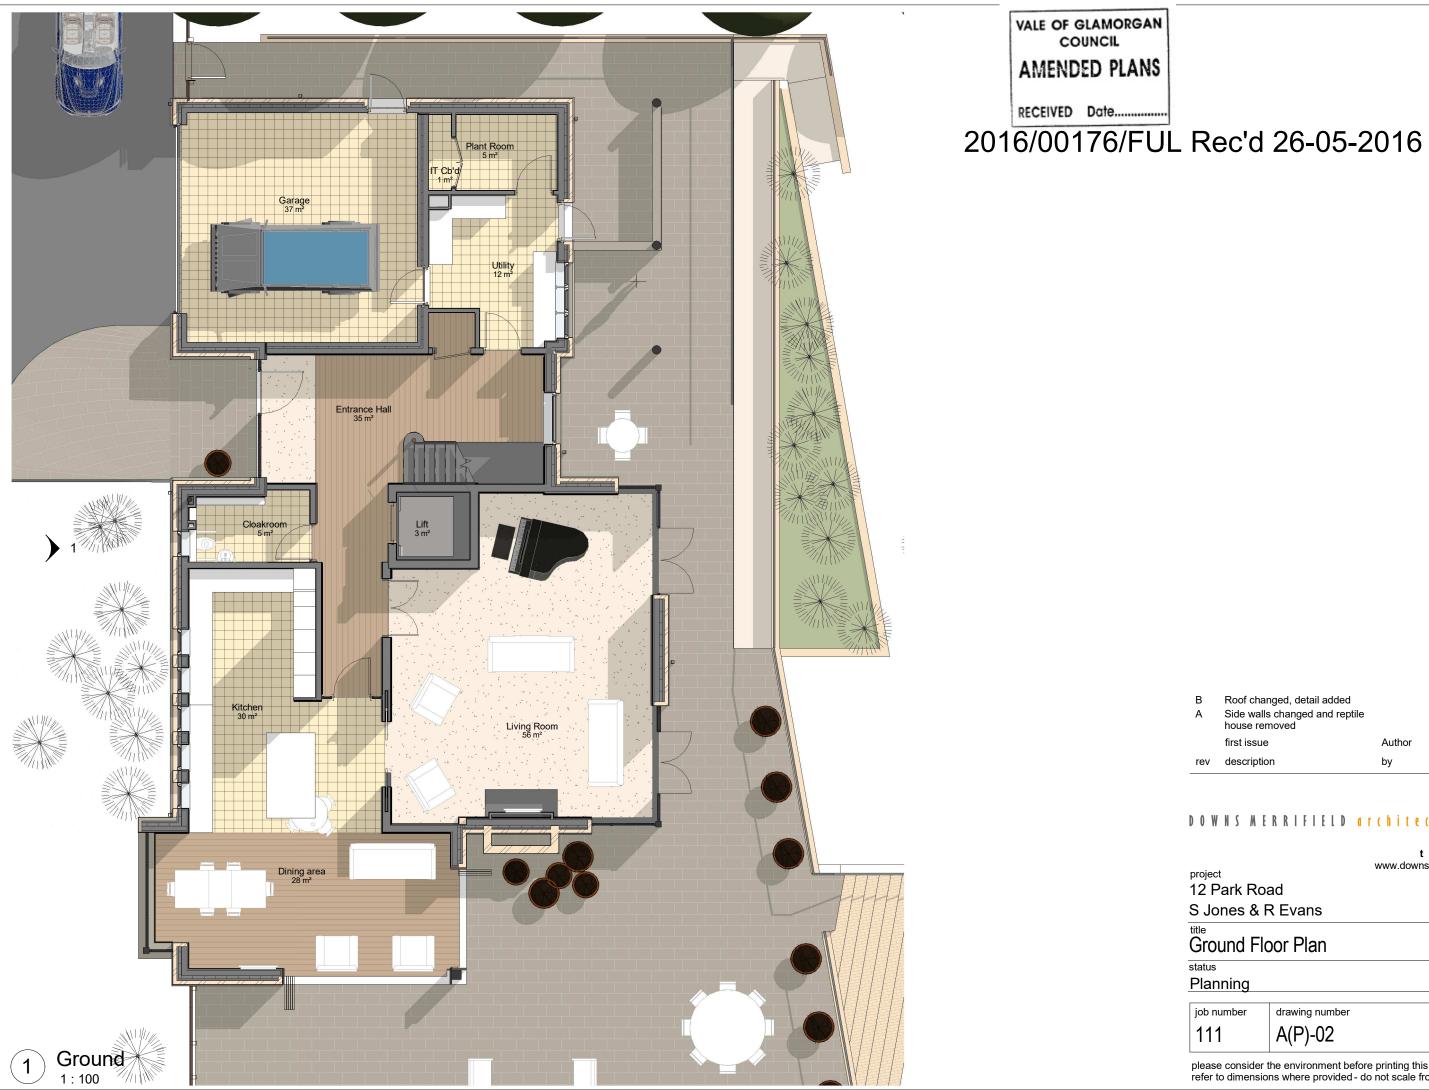

| B<br>A | Roof changed, detail added<br>Side walls changed and reptile<br>house removed |        | 26 May 2016<br>Apr 2016 |
|--------|-------------------------------------------------------------------------------|--------|-------------------------|
|        | first issue                                                                   | Author | 04/21/16                |
| rev    | description                                                                   | by     | date                    |
| D O W  | NSMERRIFIELD <mark>ar</mark>                                                  | t      | (                       |

<sup>project</sup> 12 Park Road S Jones & R Evans title Ground Floor Plan status scale @ A3 Planning 1 : 100 job number drawing number rev В A(P)-02 111

please consider the environment before printing this document refer to dimensions where provided - do not scale from drawing