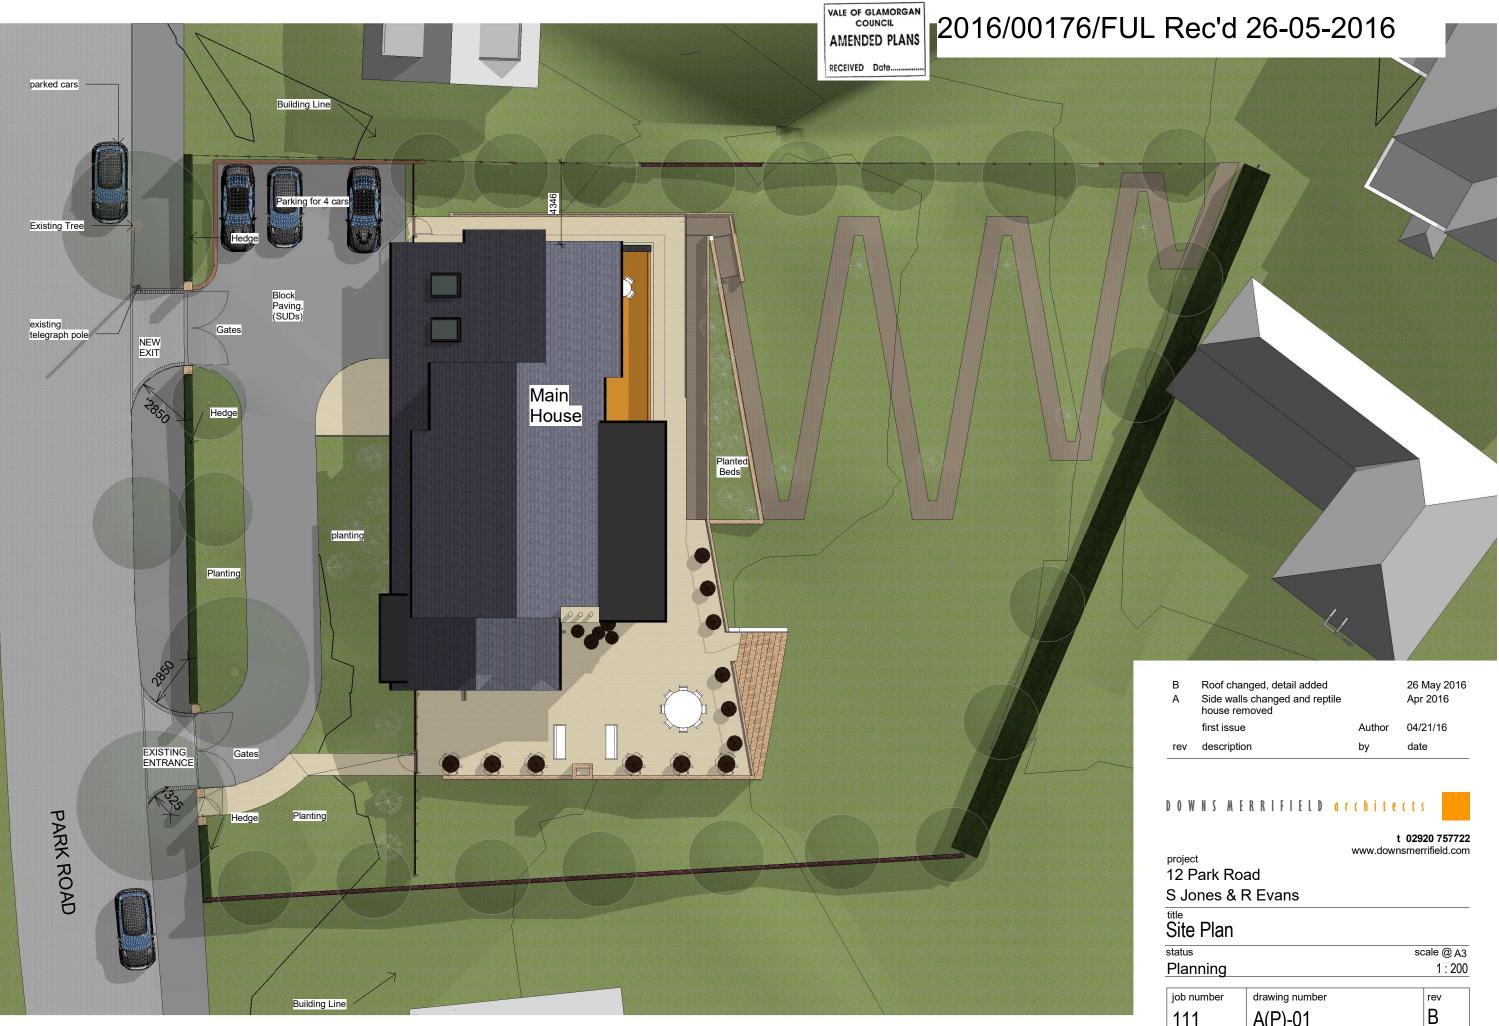

Site Plan 1 : 200

| B<br>A | Roof changed, detail added<br>Side walls changed and reptile<br>house removed | de walls changed and reptile |          |
|--------|-------------------------------------------------------------------------------|------------------------------|----------|
|        | first issue                                                                   | Author                       | 04/21/16 |
| rev    | description                                                                   | by                           | date     |

| project<br>12 Park Roa        | ad             | www.downamer |                     |
|-------------------------------|----------------|--------------|---------------------|
| S Jones & F                   |                |              |                     |
| site Plan                     |                |              |                     |
| <sup>status</sup><br>Planning |                | sc           | ale @ A3<br>1 : 200 |
| job number                    | drawing number |              | <sup>rev</sup>      |
| 111                           | A(P)-01        |              | D                   |