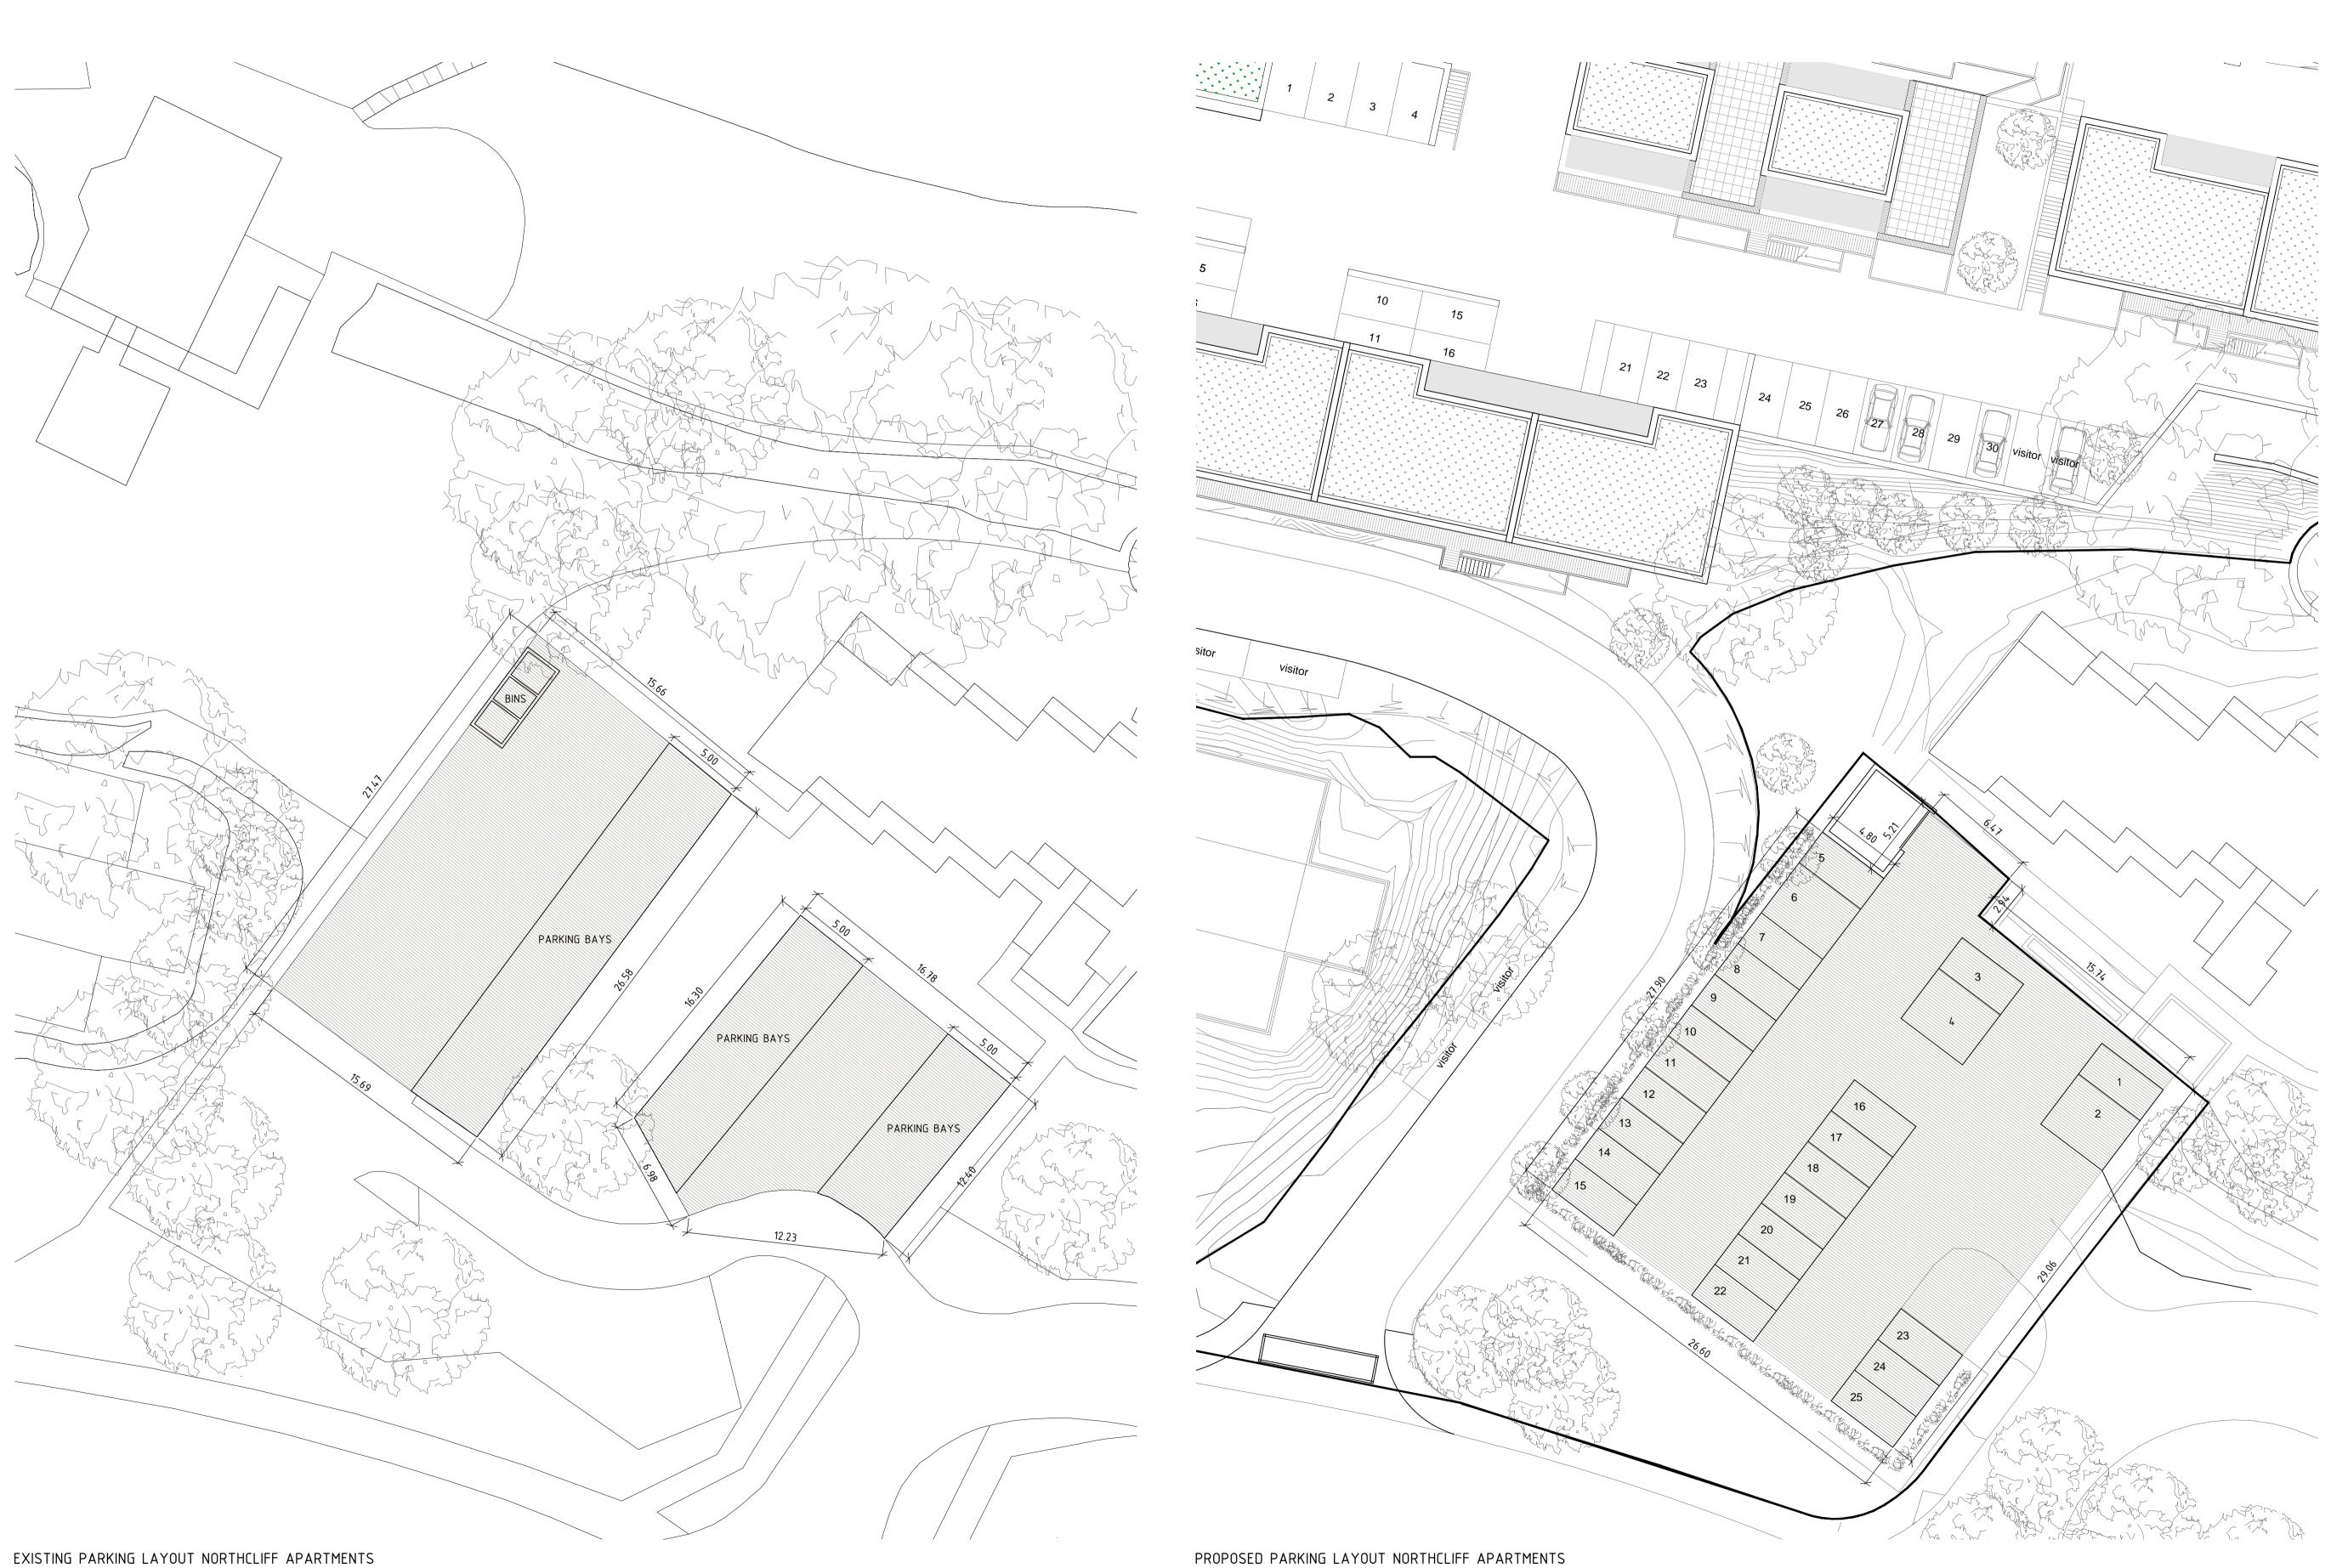

1. PARKING AREAS:

EXISTING PARKING AREA NORTHCLIFF APARTMENTS = 424.33 M2 + 257.05 M2 = 681.38 M2

PROPOSED PARKING AREA NORTHCLIFF APARTMENTS = 795.45 M2

2. LAND BETWEEN EXISTING PARKING AREAS IS LANDSCAPED AS WITH THE LAND BETWEEN THESE AREAS AND PAGET TERRACE.

3. EXISTING BIN STORAGE IS LOCATED WITHIN THE MANOEUVRING AREA.

REVISIONS:

LAND AT NORTHCLIFF LODGE

PARKING LAYOUT NORTHCLIFF APART. EXISTING - PROPOSED

SCALE 1:200 @ A1 DATE APRIL 16 HHL 1321/S206-A

PRELIMINARY INFORMATION APPROVAL PLANNING TENDER B REGS CONTRACT CONSTRUCTION