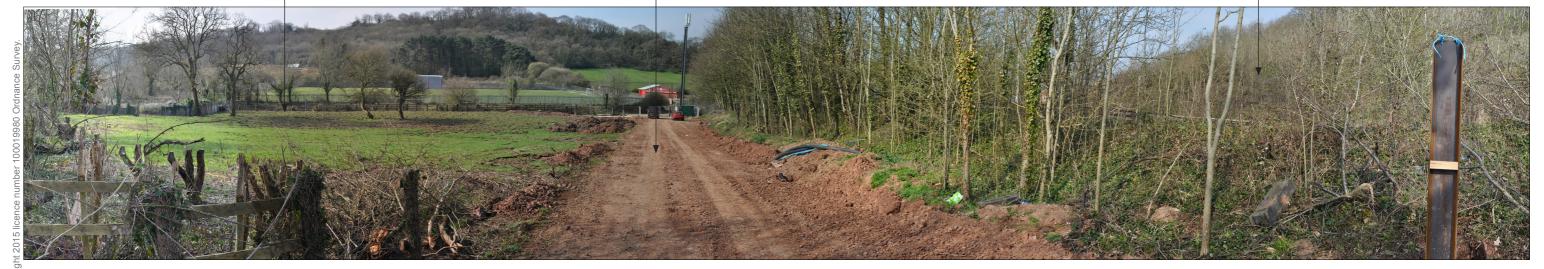

Site photo 1: From Cwrt-yr-Ala Road

Undulating and well-vegetated farmland landscape restricts the wider influence of the access road

Existing access track to the proposed restoration area

A4232 obscured by a combination of screening by mature vegetation and sloping landform



Site photo 2: From existing access road



## THE VALE OF GLAMORGAN COUNCIL

TOWN AND COUNTRY PLANNING ACT 1990

## **APPROVED**

SUBJECT TO COMPLIANCE WITH CONDITIONS (IF ANY)

© Amalgam Landscape 2015
This drawing may not be reproduced in whole or in part without written permission from Amalgam Landscape

## Site Analysis (2 of 4) Figure 7 Ely Brickworks Landfill Development Date: 20/05/2015 Drawn: LA Rev: A Checked: AJW T. 01275 795859 E. info@amalgamlandscape.co.uk W. www.amalgamlandscape.co.uk