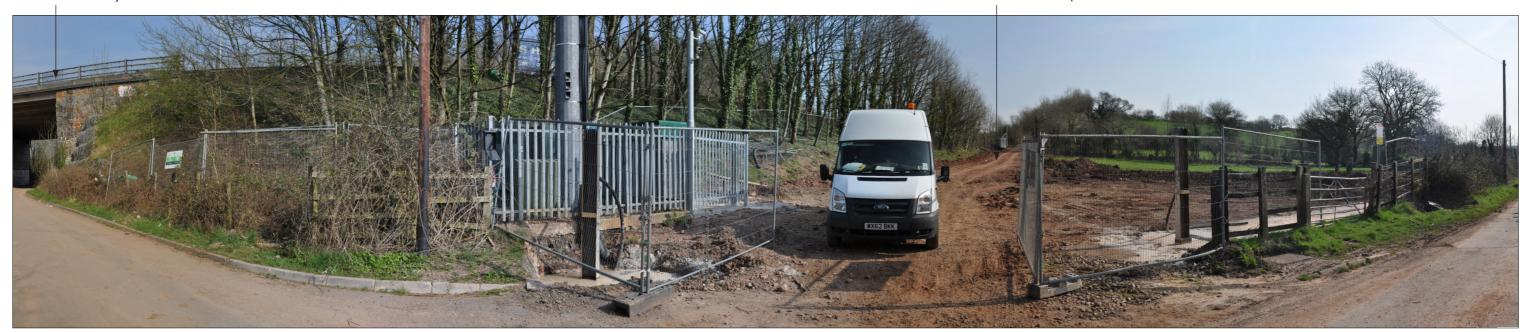

Site photo 1: From Cwrt-yr-Ala Road

Undulating and well-vegetated farmland landscape restricts the wider influence of the access road

Existing access track to the proposed restoration area

A4232 obscured by a combination of screening by mature vegetation and sloping landform