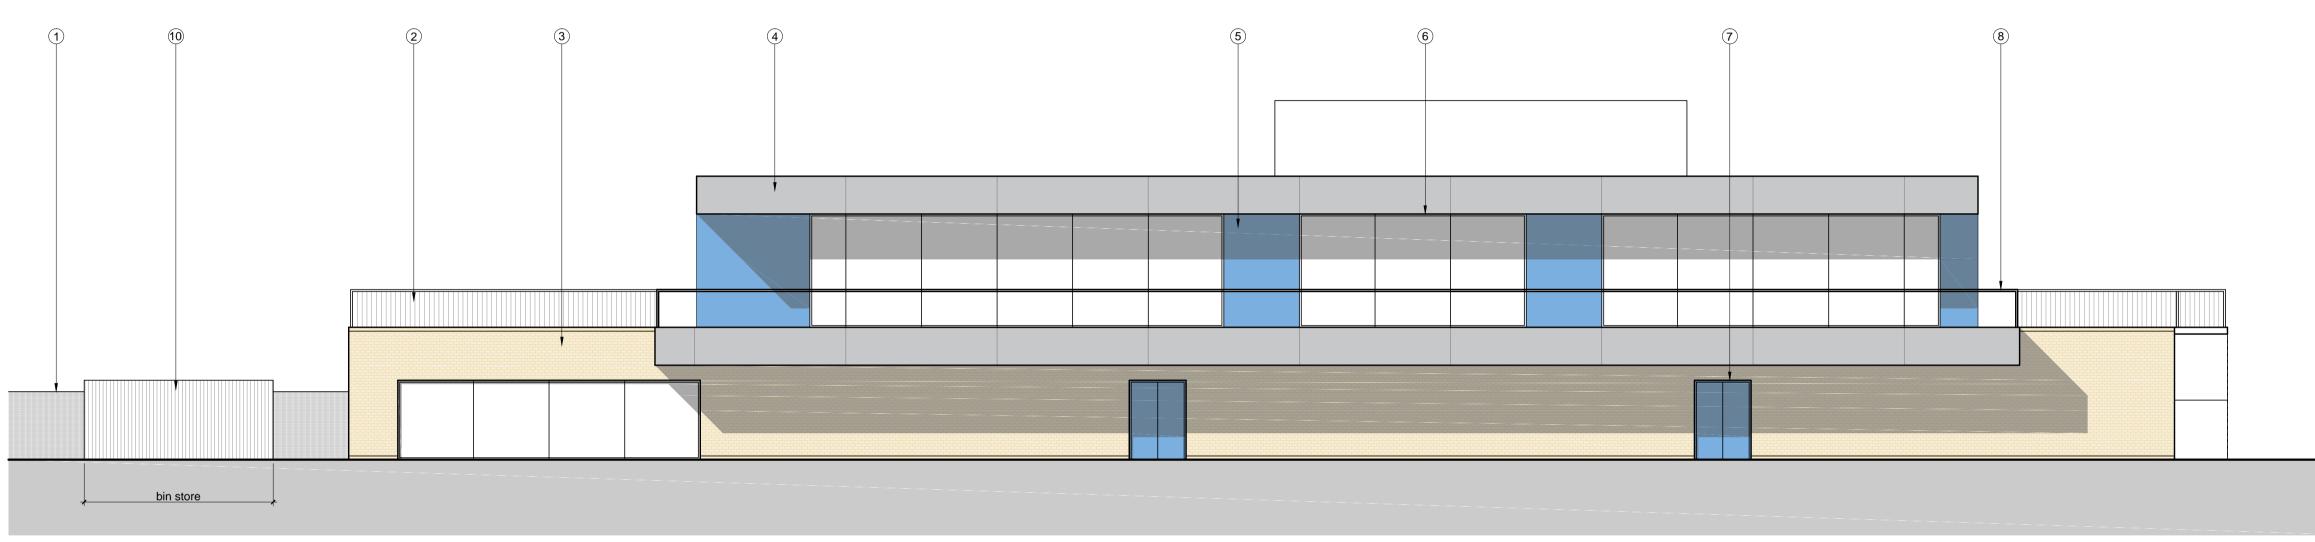

#### Key

- 1.8m high coated mesh wire fence
- 2 Galvanised balustrade
- 3 Brick to match existing indoor bowls club
- Coated aluminium cladding panel- colour 1
- 5 Coated aluminium cladding panel- colour 2
- 6 Aluminium framed window system
- ⑦ Metal framed/ metal doors
- 8 Glass Balustrade
- 9 Powder coated aluminium window
- (1) Stained timber cladding

# Proposed Sports and Social Club Elevations

Quayside 40 Hotwell Road BRISTOL BS8 4UQ T +44 (0) 117 3169 467 E mailbox@arturus.co.uk W www.arturus.co.uk