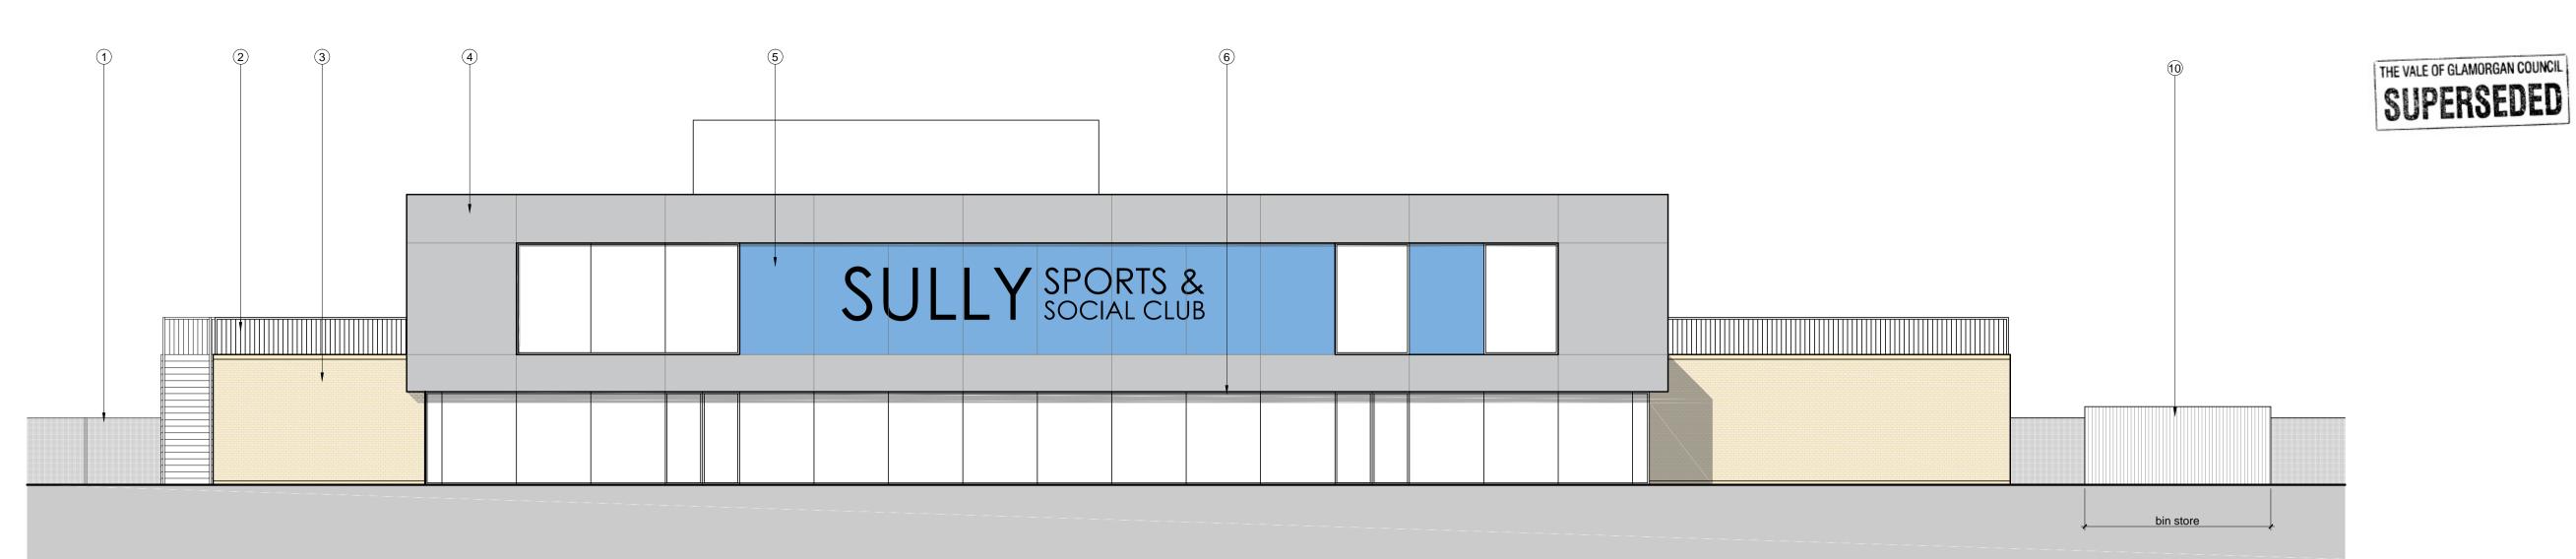

#### Key

- 1.8m high coated mesh wire fence
- 2 Galvanised balustrade
- 3 Brick to match existing indoor bowls club
- Coated aluminium cladding panel- colour 1
- 5 Coated aluminium cladding panel- colour 2
- 6 Aluminium framed window system
- ⑦ Metal framed/ metal doors
- 8 Glass Balustrade
- 9 Powder coated aluminium window
- (1) Stained timber cladding

# Proposed Sports and Social Club Elevations

Quayside 40 Hotwell Road BRISTOL BS8 4UQ T +44 (0) 117 3169 467 E mailbox@arturus.co.uk W www.arturus.co.uk