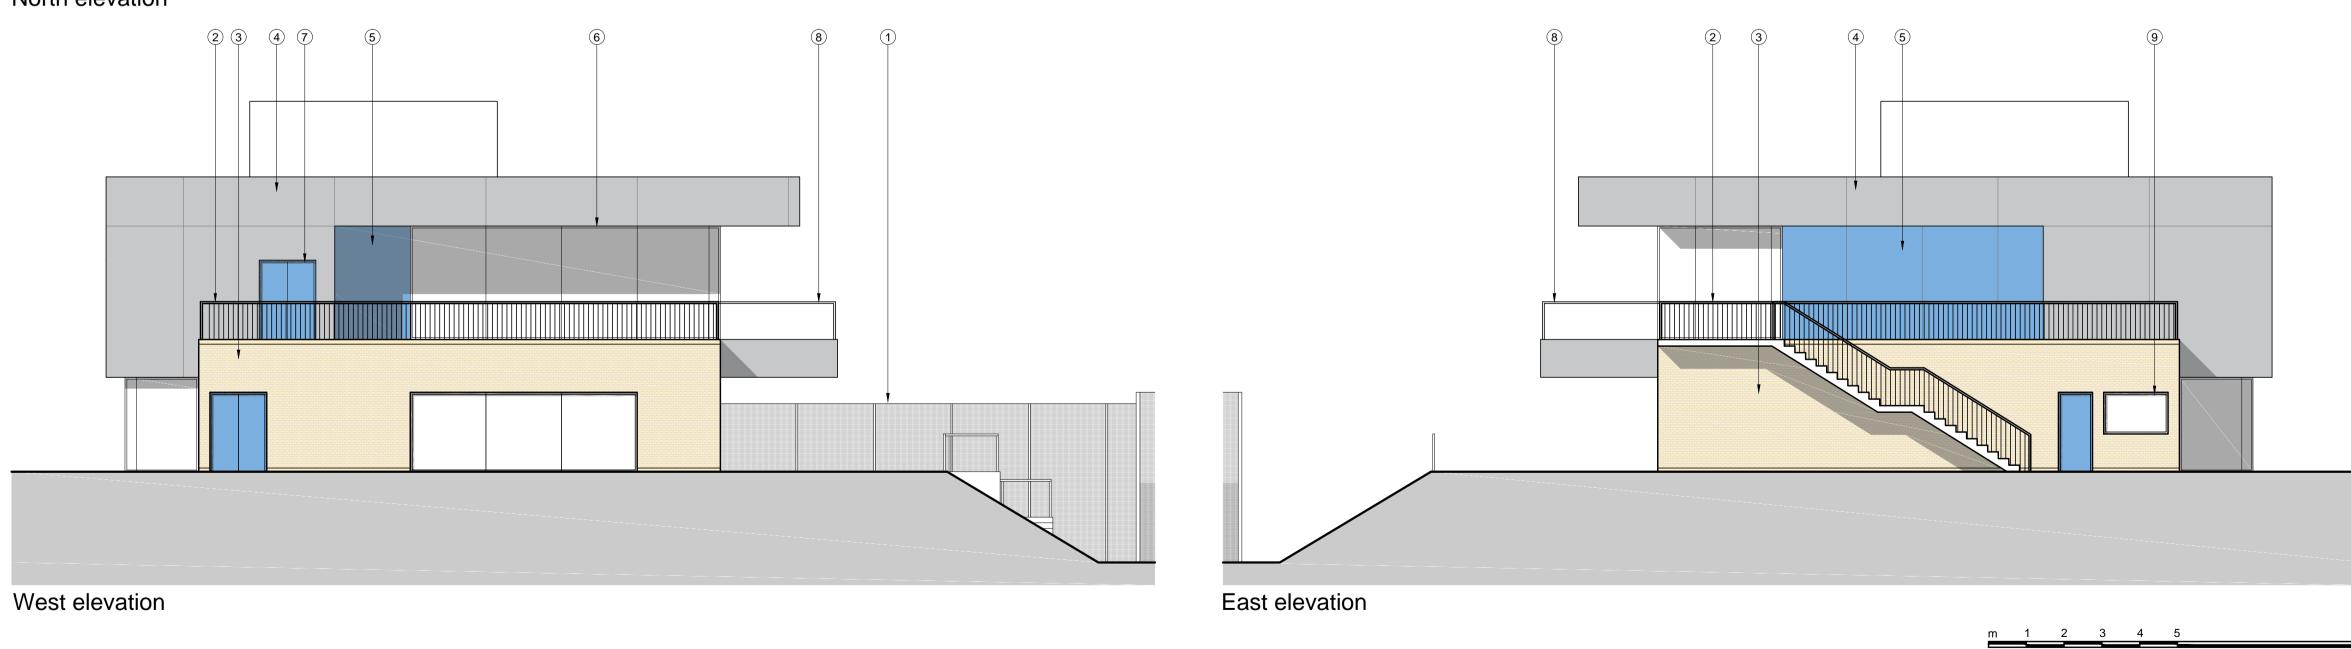

North elevation

Revisions

#### Key

- 1.8m high coated mesh wire fence
- 2 Galvanised balustrade
- 3 Brick to match existing indoor bowls club
- Coated aluminium cladding panel- colour 1
- 5 Coated aluminium cladding panel- colour 2
- 6 Aluminium framed window system
- ⑦ Metal framed/ metal doors
- 8 Glass Balustrade
- 9 Powder coated aluminium window
- (1) Stained timber cladding

# Proposed Sports and Social Club Elevations

Quayside 40 Hotwell Road BRISTOL BS8 4UQ T +44 (0) 117 3169 467 E mailbox@arturus.co.uk W www.arturus.co.uk