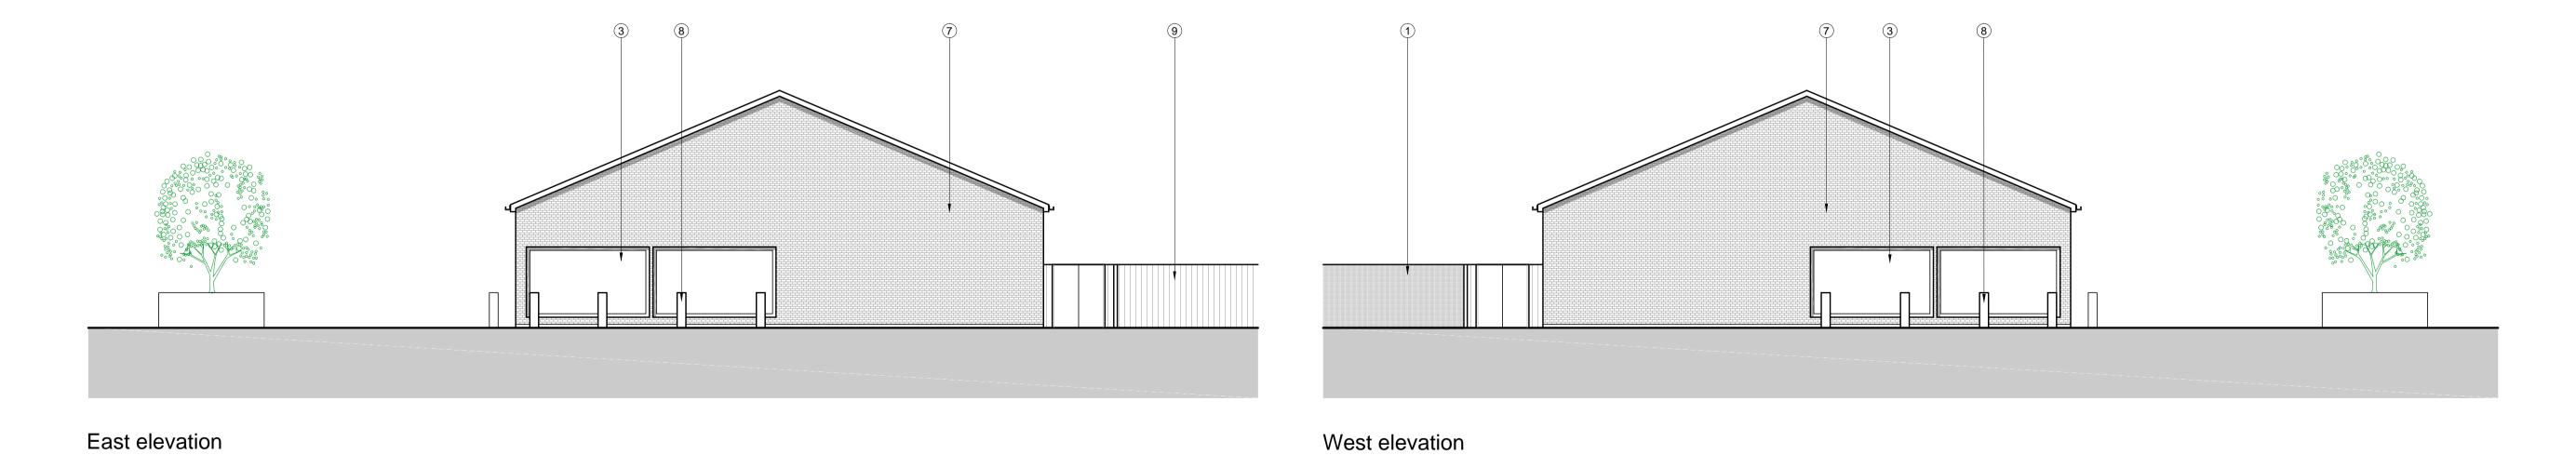

Key

I servisions

Revisions

1.8m high coated mesh wire fence
2. Zinc standing seam roof
3. Powder coated aluminium window
4. Aluminium framed aluminium doors

Revisions

All Unit Title

Sully Sports Ground

Client

St Modwen and Sully Sports and Social Club

Drawing

Drawing

Proposed Retail Building

Signage area

Opaque aluminium framed windows

© Opaque aluminium framed windows

Project No. Drawing No. Rev Scale

3773 (08)320 1:100 @ A1

Bollards to be capable of stopping ram raids

9 1.8m high close boarded timber fence
Responsibility is not accepted for errors made by others in scaling from this drawing. Use figured dimensions only. This drawing is copyright. ©2015 Arturus Architects LLP.