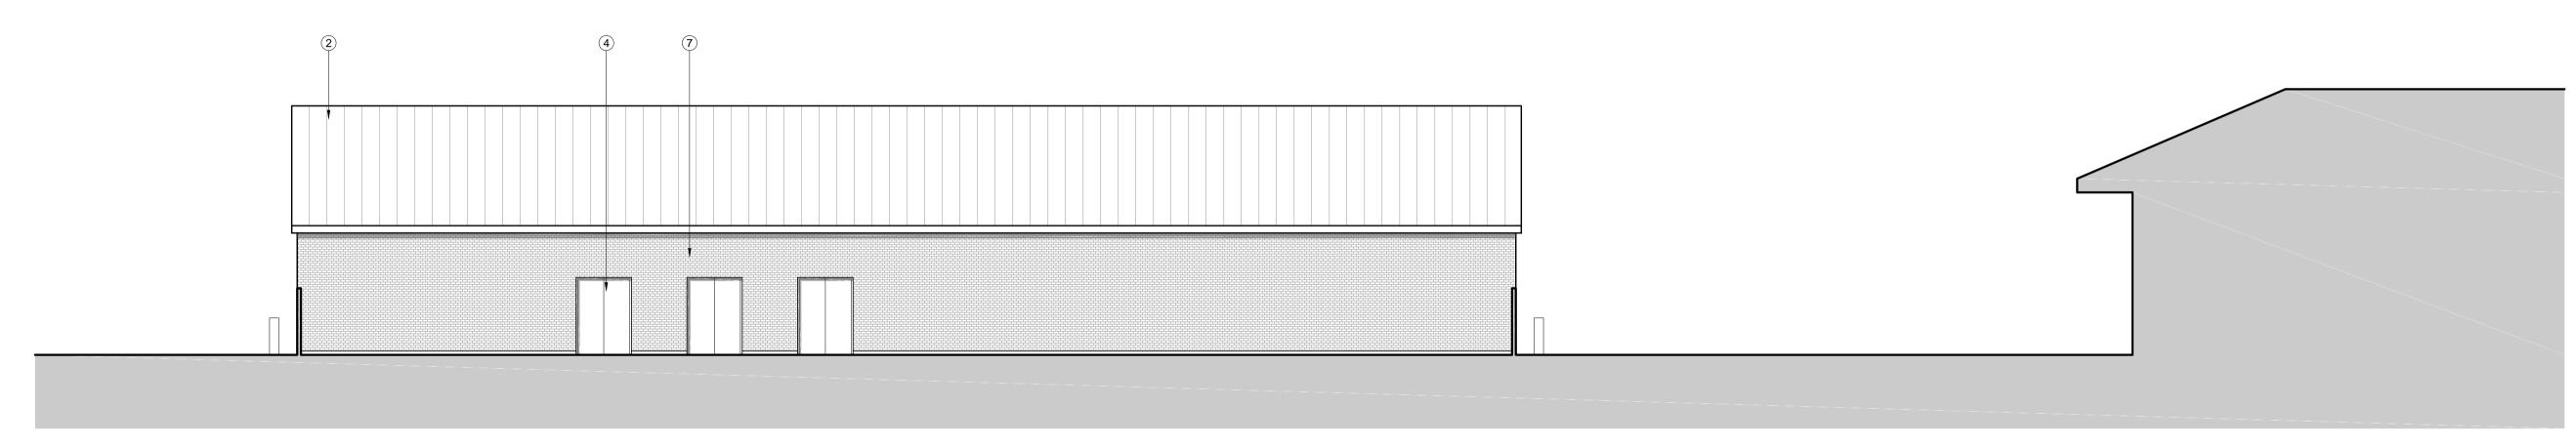

## North elevation

m 1 2 3 4 5

Date 22/06/15 Drawn / Checked cd/rg

Quayside 40 Hotwell Road

Status Planning

T +44 (0) 117 3169 467 E mailbox@arturus.co.uk

W www.arturus.co.uk

ARCHITECTS

Key

I servisions

Revisions

1.8m high coated mesh wire fence
2. Zinc standing seam roof
3. Powder coated aluminium window
4. Aluminium framed aluminium doors

Revisions

All Unit Title

Sully Sports Ground

Client

St Modwen and Sully Sports and Social Club

Drawing

Drawing

Proposed Retail Building

Signage area

Opaque aluminium framed windows

© Opaque aluminium framed windows

Project No. Drawing No. Rev Scale

3773 (08)320 1:100 @ A1

Bollards to be capable of stopping ram raids

9 1.8m high close boarded timber fence
Responsibility is not accepted for errors made by others in scaling from this drawing. Use figured dimensions only. This drawing is copyright. ©2015 Arturus Architects LLP.