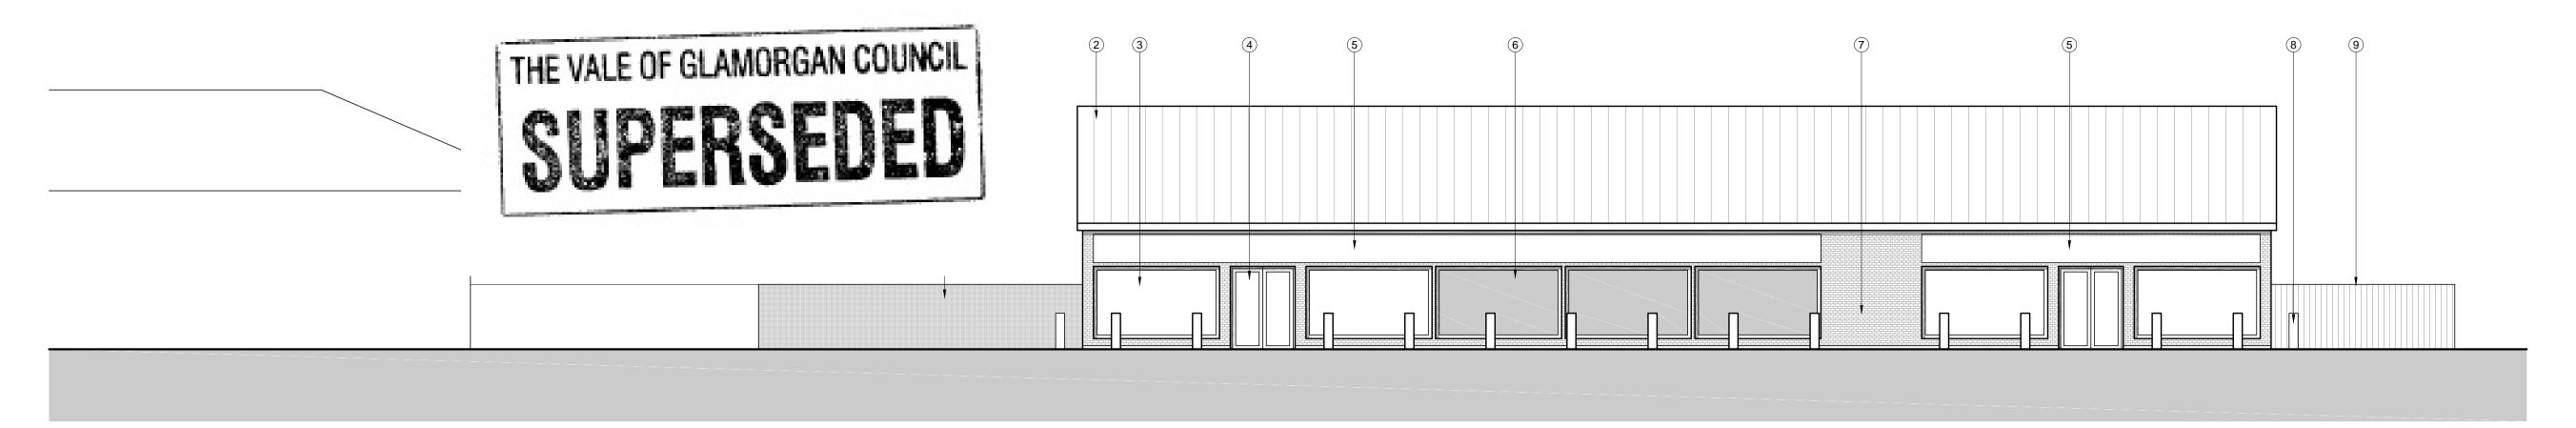

## South elevation

Key

I servisions

Revisions

1.8m high coated mesh wire fence
2. Zinc standing seam roof
3. Powder coated aluminium window
4. Aluminium framed aluminium doors

Revisions

All Unit Title

Sully Sports Ground

Client

St Modwen and Sully Sports and Social Club

Drawing

Drawing

Proposed Retail Building

Signage area

Opaque aluminium framed windows

© Opaque aluminium framed windows

Project No. Drawing No. Rev Scale

3773 (08)320 1:100 @ A1

Bollards to be capable of stopping ram raids

9 1.8m high close boarded timber fence
Responsibility is not accepted for errors made by others in scaling from this drawing. Use figured dimensions only. This drawing is copyright. ©2015 Arturus Architects LLP.