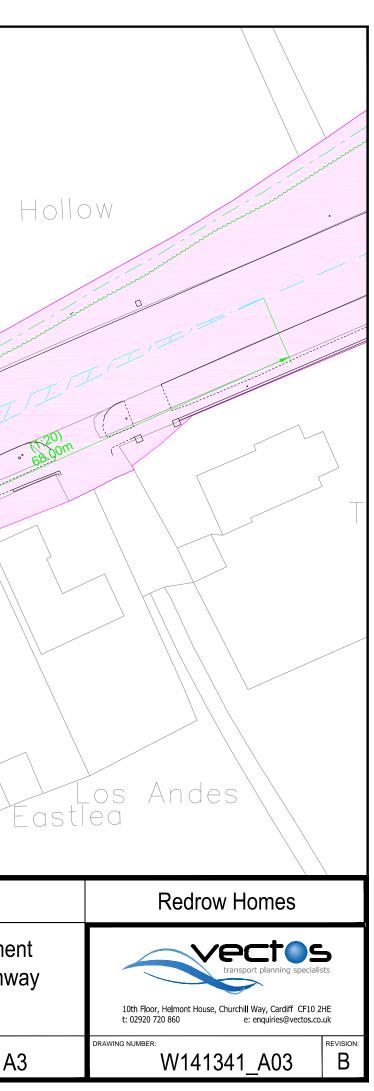

## **1** INTRODUCTION

- 1.1 This report results from a Stage 1 Road Safety Audit (RSA) carried out on Wednesday 4<sup>th</sup> February 2015. The audit was carried out on the instructions of the Vectos Planning Team based in the Cardiff Office, on behalf of Redrow Homes.
- A site visit was undertaken on Wednesday 4<sup>th</sup> February 2015 at 12:45 by the Audit Team.
  The weather was dry and fine. Moderate levels of traffic were generally observed. A site location plan can be found at Appendix A of this report.
- 1.3 The terms of reference of the audit are as set out in HD 19/03 and the Chartered Institution of Highways and Transportation document "Road Safety Audit" 2008). Where appropriate, cognisance has also been taken of the Manual for Streets 1 and 2 (MfS1 and MfS2) and of the guidelines for reducing mobility handicaps. The writers have examined and reported only on road safety implications of the scheme as presented and have not examined or identified the compliance of the design to any other criteria.
- 1.4 The Audit Team has examined and reported only on the road safety implications of the scheme as presented and has not examined or verified the compliance of the designs to any other criteria. However, to clearly explain a safety problem or the recommendation to resolve a problem the Audit Team may, on occasion, have referred to a design standard without touching on technical audit.
- 1.5 The proposals are to provide a new residential access on to A48, St Nicholas.
- 1.6 The Audit Team has been provided with a general arrangement drawing, which can be found at Appendix B:
  - Vectos Drawing: W141341\_A03 Rev B
- 1.7 Whilst recommendations have been made within this report, there may be equally satisfactory alternatives. The Audit Team will be pleased to consider alternatives if required.

# **APPENDIX B**

**General Arrangement Drawing** 

|    | 14 vor                                                                                                | Site                        | e Bou    | Indary                            | HEND 19<br>19<br>19<br>19<br>19<br>19<br>19<br>19<br>19<br>19                                                                                                                                                                                                                                                                                                                                                                                                                                                                                                                                                                                                                                                                                                                                                                                                                                                                                                                                                                                                                                                                                                                                                                                                                                                                                                                                                                                                                                                                                                                                                                                                                                                                                                                                                                                                                                                                                                                                                                                                                                                                  | Mink                                                                                                                                                                                                                                     |
|----|-------------------------------------------------------------------------------------------------------|-----------------------------|----------|-----------------------------------|--------------------------------------------------------------------------------------------------------------------------------------------------------------------------------------------------------------------------------------------------------------------------------------------------------------------------------------------------------------------------------------------------------------------------------------------------------------------------------------------------------------------------------------------------------------------------------------------------------------------------------------------------------------------------------------------------------------------------------------------------------------------------------------------------------------------------------------------------------------------------------------------------------------------------------------------------------------------------------------------------------------------------------------------------------------------------------------------------------------------------------------------------------------------------------------------------------------------------------------------------------------------------------------------------------------------------------------------------------------------------------------------------------------------------------------------------------------------------------------------------------------------------------------------------------------------------------------------------------------------------------------------------------------------------------------------------------------------------------------------------------------------------------------------------------------------------------------------------------------------------------------------------------------------------------------------------------------------------------------------------------------------------------------------------------------------------------------------------------------------------------|------------------------------------------------------------------------------------------------------------------------------------------------------------------------------------------------------------------------------------------|
| ,b |                                                                                                       | OXF<br>03                   | 3 000    | 02<br>000<br>Indica               | tive TPO Location                                                                                                                                                                                                                                                                                                                                                                                                                                                                                                                                                                                                                                                                                                                                                                                                                                                                                                                                                                                                                                                                                                                                                                                                                                                                                                                                                                                                                                                                                                                                                                                                                                                                                                                                                                                                                                                                                                                                                                                                                                                                                                              | 2.4m × 43m<br>Visibility Splay                                                                                                                                                                                                           |
| f  | od<br>E                                                                                               | Ber                         | nac      | cre                               | Green Ke.oon Ke. |                                                                                                                                                                                                                                          |
|    | OTE: THE PROPERTY OF THIS DRAWING<br>MUST-NOT BE COPIED OR REPRODUCED IN<br>V. DETAILS                | AND DES<br>ANY WAY<br>DRAWN |          | ESTED IN VE<br>THER PRIOF<br>DATE | Notos:                                                                                                                                                                                                                                                                                                                                                                                                                                                                                                                                                                                                                                                                                                                                                                                                                                                                                                                                                                                                                                                                                                                                                                                                                                                                                                                                                                                                                                                                                                                                                                                                                                                                                                                                                                                                                                                                                                                                                                                                                                                                                                                         | Alisheles<br>Milford                                                                                                                                                                                                                     |
| AB | A Adopted Highway and TPO Added<br>Site internal layout added, access<br>narrowed to 5.5m / 6m radius | AP<br>AP                    | MT<br>MT | 02.07.14<br>30.01.14              | 2. White lining is indicative only.        Legend:        Area of Adopted Highway                                                                                                                                                                                                                                                                                                                                                                                                                                                                                                                                                                                                                                                                                                                                                                                                                                                                                                                                                                                                                                                                                                                                                                                                                                                                                                                                                                                                                                                                                                                                                                                                                                                                                                                                                                                                                                                                                                                                                                                                                                              | St. Nicholas      Potential Ghost Island Right Turn Arrangeme<br>with Indicative TPO Location, Adopted Highv<br>Boundary & Site Internal Layout      DRAWN:    CHECKED:      AP    TCB      DATE:    SCALES:      28.01.14    1:500 at A |