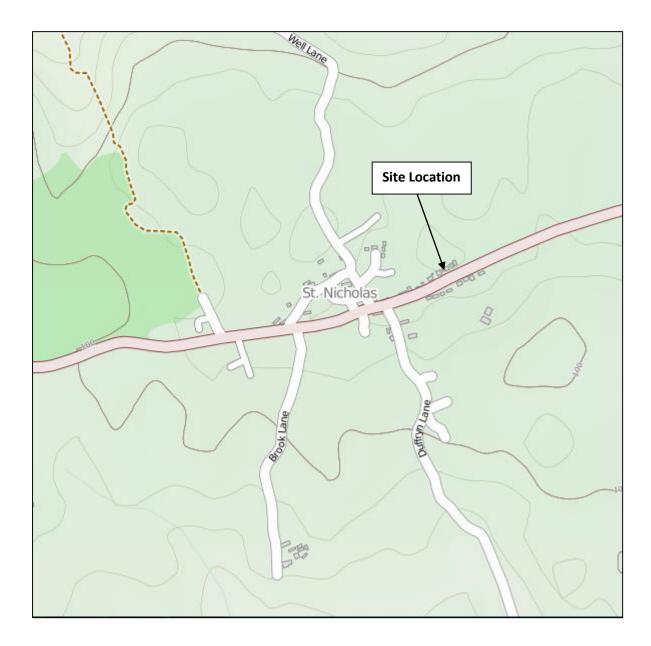

## **1** INTRODUCTION

- 1.1 This report results from a Stage 1 Road Safety Audit (RSA) carried out on Wednesday 4<sup>th</sup> February 2015. The audit was carried out on the instructions of the Vectos Planning Team based in the Cardiff Office, on behalf of Redrow Homes.
- A site visit was undertaken on Wednesday 4<sup>th</sup> February 2015 at 12:45 by the Audit Team.
  The weather was dry and fine. Moderate levels of traffic were generally observed. A site location plan can be found at Appendix A of this report.
- 1.3 The terms of reference of the audit are as set out in HD 19/03 and the Chartered Institution of Highways and Transportation document "Road Safety Audit" 2008). Where appropriate, cognisance has also been taken of the Manual for Streets 1 and 2 (MfS1 and MfS2) and of the guidelines for reducing mobility handicaps. The writers have examined and reported only on road safety implications of the scheme as presented and have not examined or identified the compliance of the design to any other criteria.
- 1.4 The Audit Team has examined and reported only on the road safety implications of the scheme as presented and has not examined or verified the compliance of the designs to any other criteria. However, to clearly explain a safety problem or the recommendation to resolve a problem the Audit Team may, on occasion, have referred to a design standard without touching on technical audit.
- 1.5 The proposals are to provide a new residential access on to A48, St Nicholas.
- 1.6 The Audit Team has been provided with a general arrangement drawing, which can be found at Appendix B:
  - Vectos Drawing: W141341\_A03 Rev B
- 1.7 Whilst recommendations have been made within this report, there may be equally satisfactory alternatives. The Audit Team will be pleased to consider alternatives if required.

# **APPENDIX A**

**Site Location Plan** 