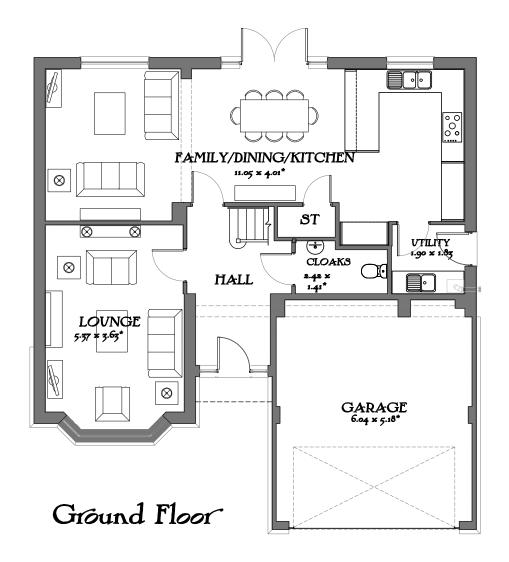

## The Henley + The New Heritage

The New Heritage Collection "2013 Edition"

WE Series
WE4H176LG 1769sqft 164.34m<sup>2</sup>
DATE: August 2014
REV: -

Drawing scale 1:100 @ A3
Bedroom dimensions taken into wardrobe recess
\* Maximum Dimension

+ Type Note

House types with Garages to meet Welsh Government Parking standards of minimum 3x6m. Changes include:

Garage depth Increased to 6m

Side Elevation

Rear Elevation

Side Elevation