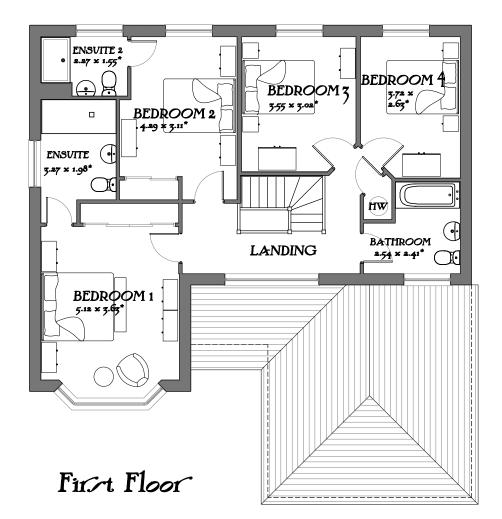

## The Henley + The New Heritage

The New Heritage Collection "2013 Edition"

WE Series
WE4H176LG 1769sqft 164.34m<sup>2</sup>
DATE: August 2014
REV: -

Drawing scale 1:100 @ A3
Bedroom dimensions taken into wardrobe recess
\* Maximum Dimension

+ Type Note

House types with Garages to meet Welsh Government Parking standards of minimum 3x6m. Changes include:

Garage depth Increased to 6m

Side Elevation

Rear Elevation

Side Elevation