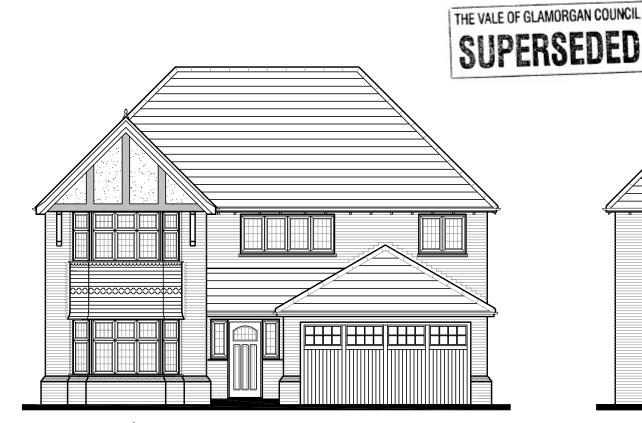

## The Henley + The New Heritage

Collection "2013 Edition"

**WE Series** WE4H176 LG 1769sqft 164.34m<sup>2</sup> DATE: August 2014 REV: -

Drawing scale 1:100 @ A3

## + Type Note

House types with Garages to meet Welsh Government Parking standards of minimum 3x6m.