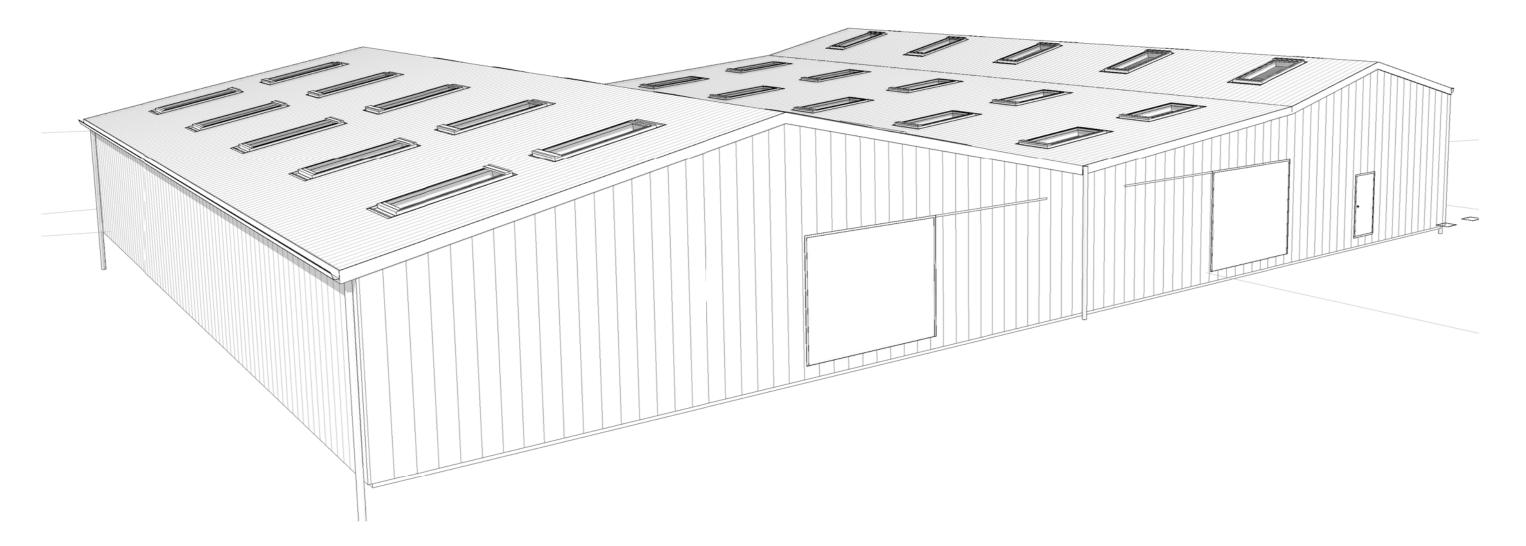

Section AA

North Perspective View

Responsibility is not accepted for errors made by others in scaling from this drawing. All construction information should be taken from figured dimensions only.

## EXTERNAL FINISHES KEY:

A: GREY METAL STANDING SEAM ROOF
B: GREEN GUTTER & GREY RAINWATER GOODS
C: CORUS COLOURCOAT LG PROFILED STEEL
CLADDING - OLIVE GREEN 12B27 (VERTICAL
SEAMS)
D: GALVANISED STEEL SLIDING DOORS

DRAWING TITLE
Section & Perpsective as Proposed

| SCALE          | DATE     | DRAWN BY | CHECKED BY |
|----------------|----------|----------|------------|
| 1:100          | 27/09/13 | PL       | RH         |
| DRAWING NUMBER |          |          | REVISION   |
| P392           | L_211    |          |            |