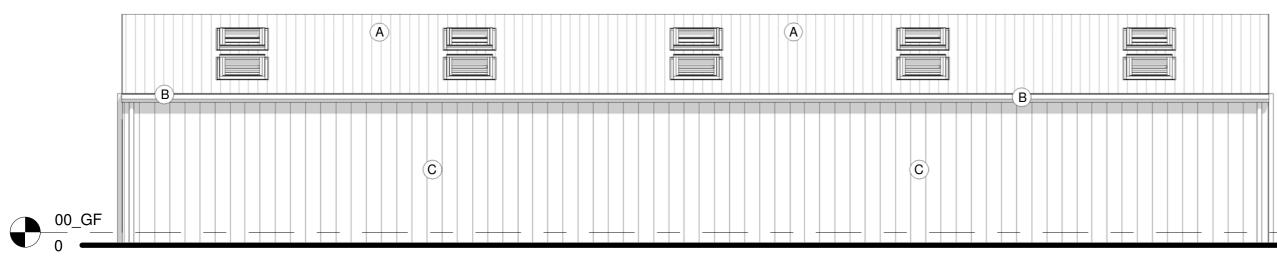

EXTERNAL FINISHES KEY:

A : GREY METAL STANDING SEAM ROOF B : GREEN GUTTER & GREY RAINWATER GOODS C : CORUS COLOURCOAT LG PROFILED STEEL CLADDING - OLIVE GREEN 12B27 (VERTICAL SEAMS) D : GALVANISED STEEL SLIDING DOORS

St Brides major Riding and Trekking Centre, Farmers Arms Lane, CF32 0SD DRAWING TITLE Elevations as Proposed

| scale          | date     | DRAWN BY  | CHECKED BY |
|----------------|----------|-----------|------------|
| 1:100          | 26/09/13 | Pete Legg |            |
| DRAWING NUMBER | L_210    |           | REVISION   |