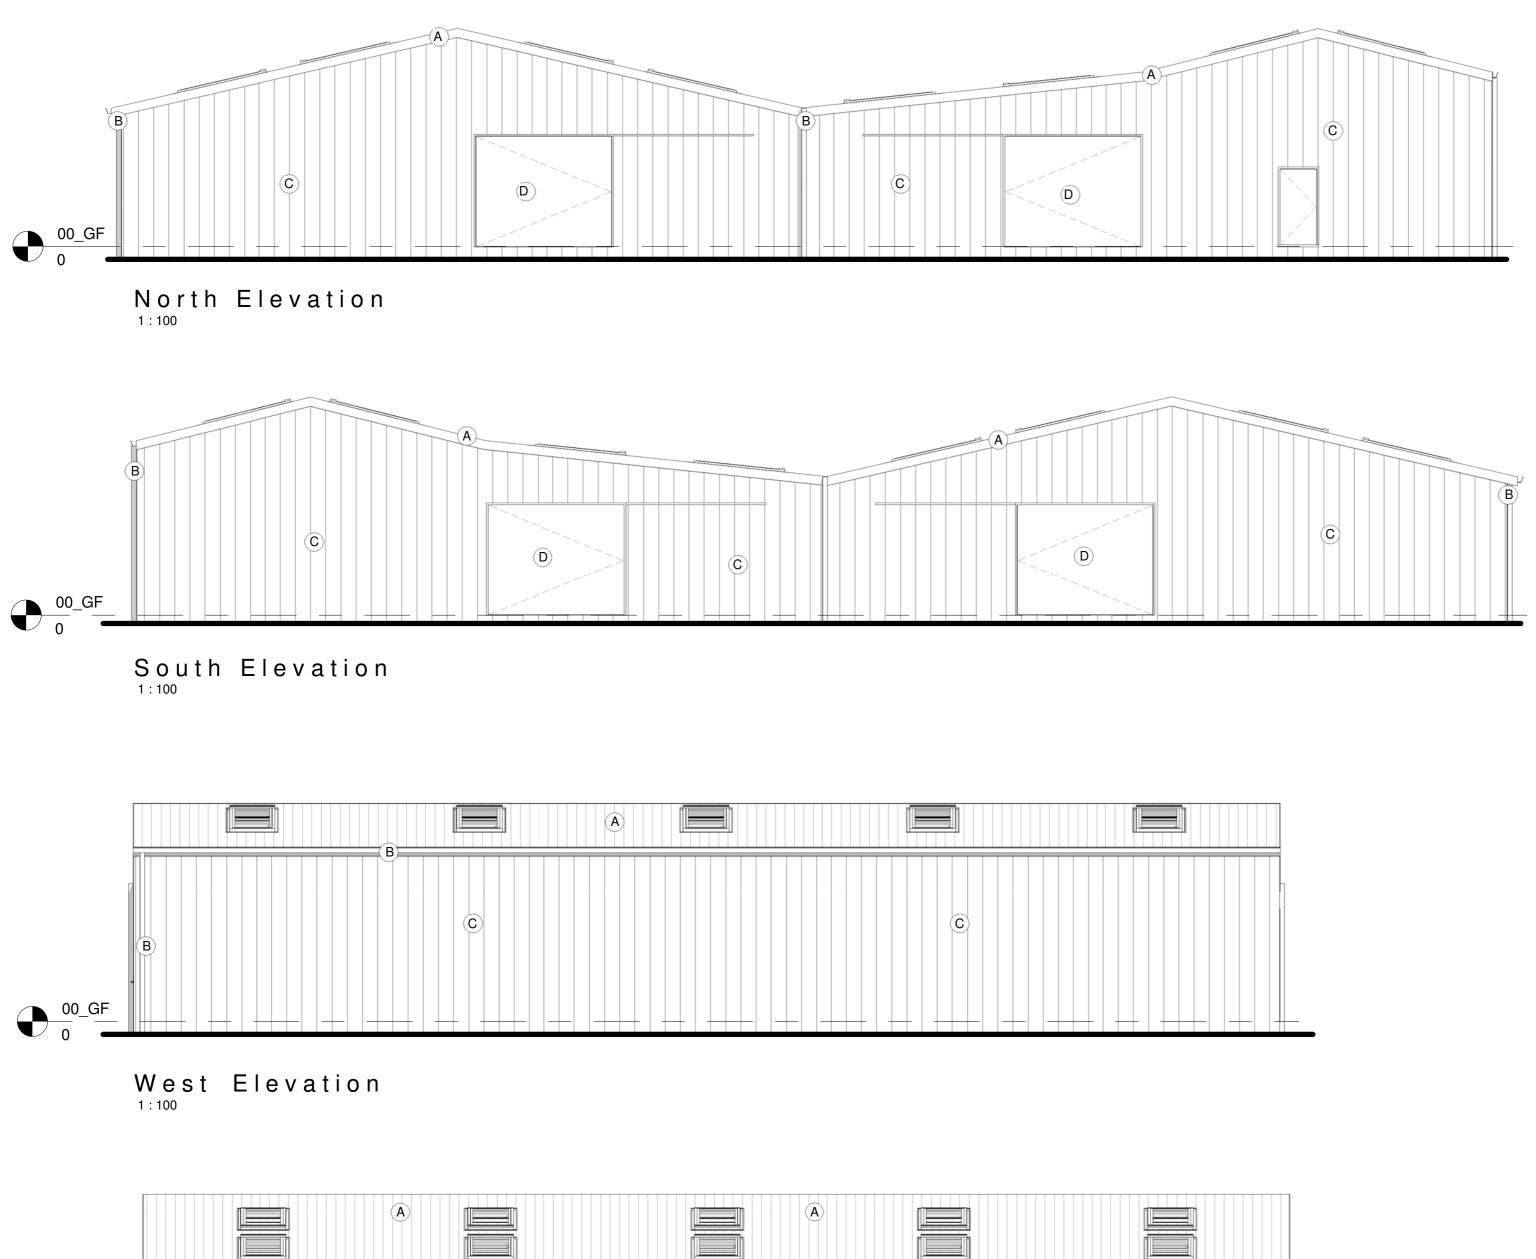

EXTERNAL FINISHES KEY:

A : GREY METAL STANDING SEAM ROOF B : GREEN GUTTER & GREY RAINWATER GOODS C : CORUS COLOURCOAT LG PROFILED STEEL CLADDING - OLIVE GREEN 12B27 (VERTICAL SEAMS) D : GALVANISED STEEL SLIDING DOORS

St Brides major Riding and Trekking Centre, Farmers Arms Lane, CF32 0SD DRAWING TITLE Elevations as Proposed

| scale          | date     | DRAWN BY  | CHECKED BY |
|----------------|----------|-----------|------------|
| 1:100          | 26/09/13 | Pete Legg |            |
| DRAWING NUMBER | L_210    |           | REVISION   |