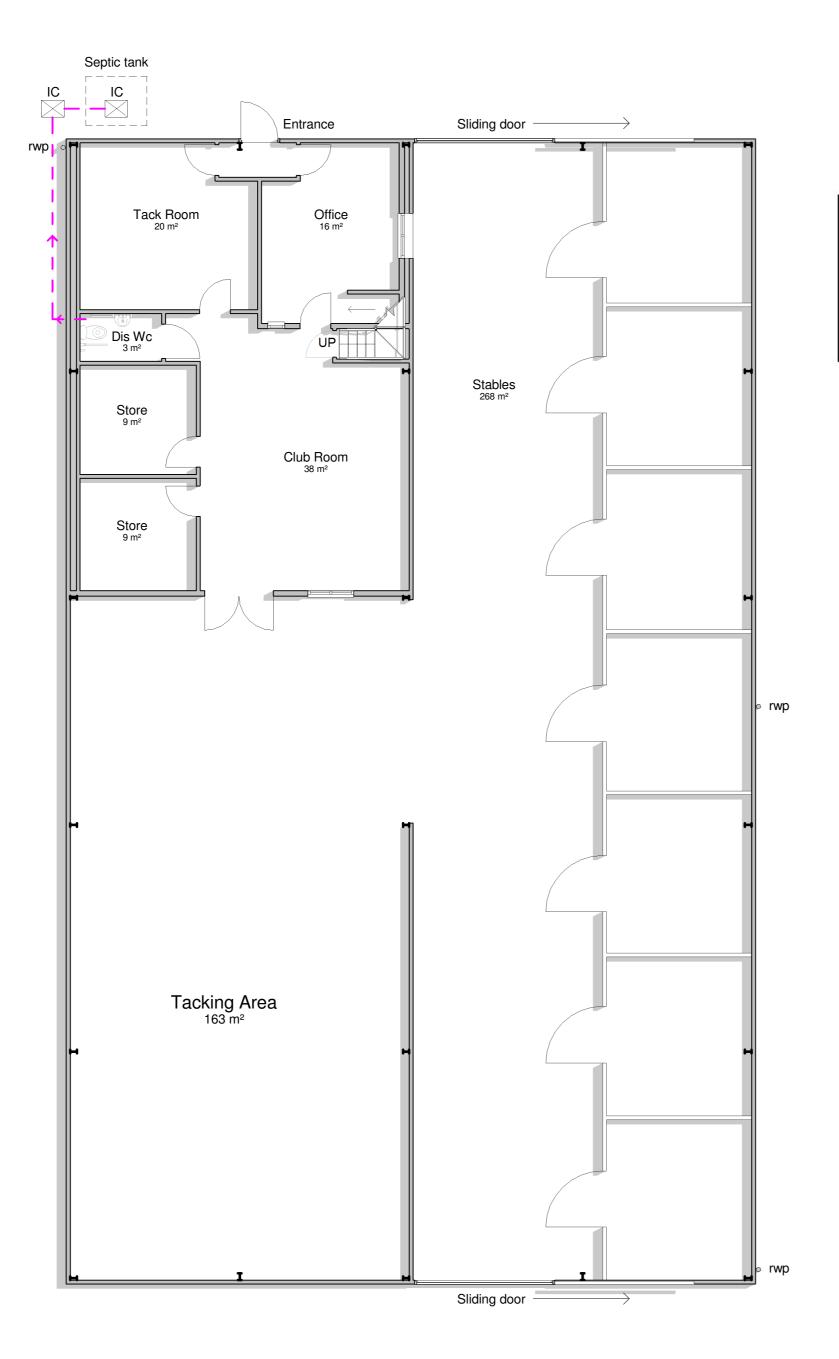

## **Preliminary**

Systems House 89 Heol Don Cardiff CF14 2AT T 02920316857 M 07785582007 info@designlinepartnership.com

PROJECT Proposed extension to equestrian barn

St Brides major Riding and Trekking Centre, Farmers Arms Lane, CF32 0SD

Ground Floor Plan as Existing

26/09/13 P392 L\_100

Ground Floor