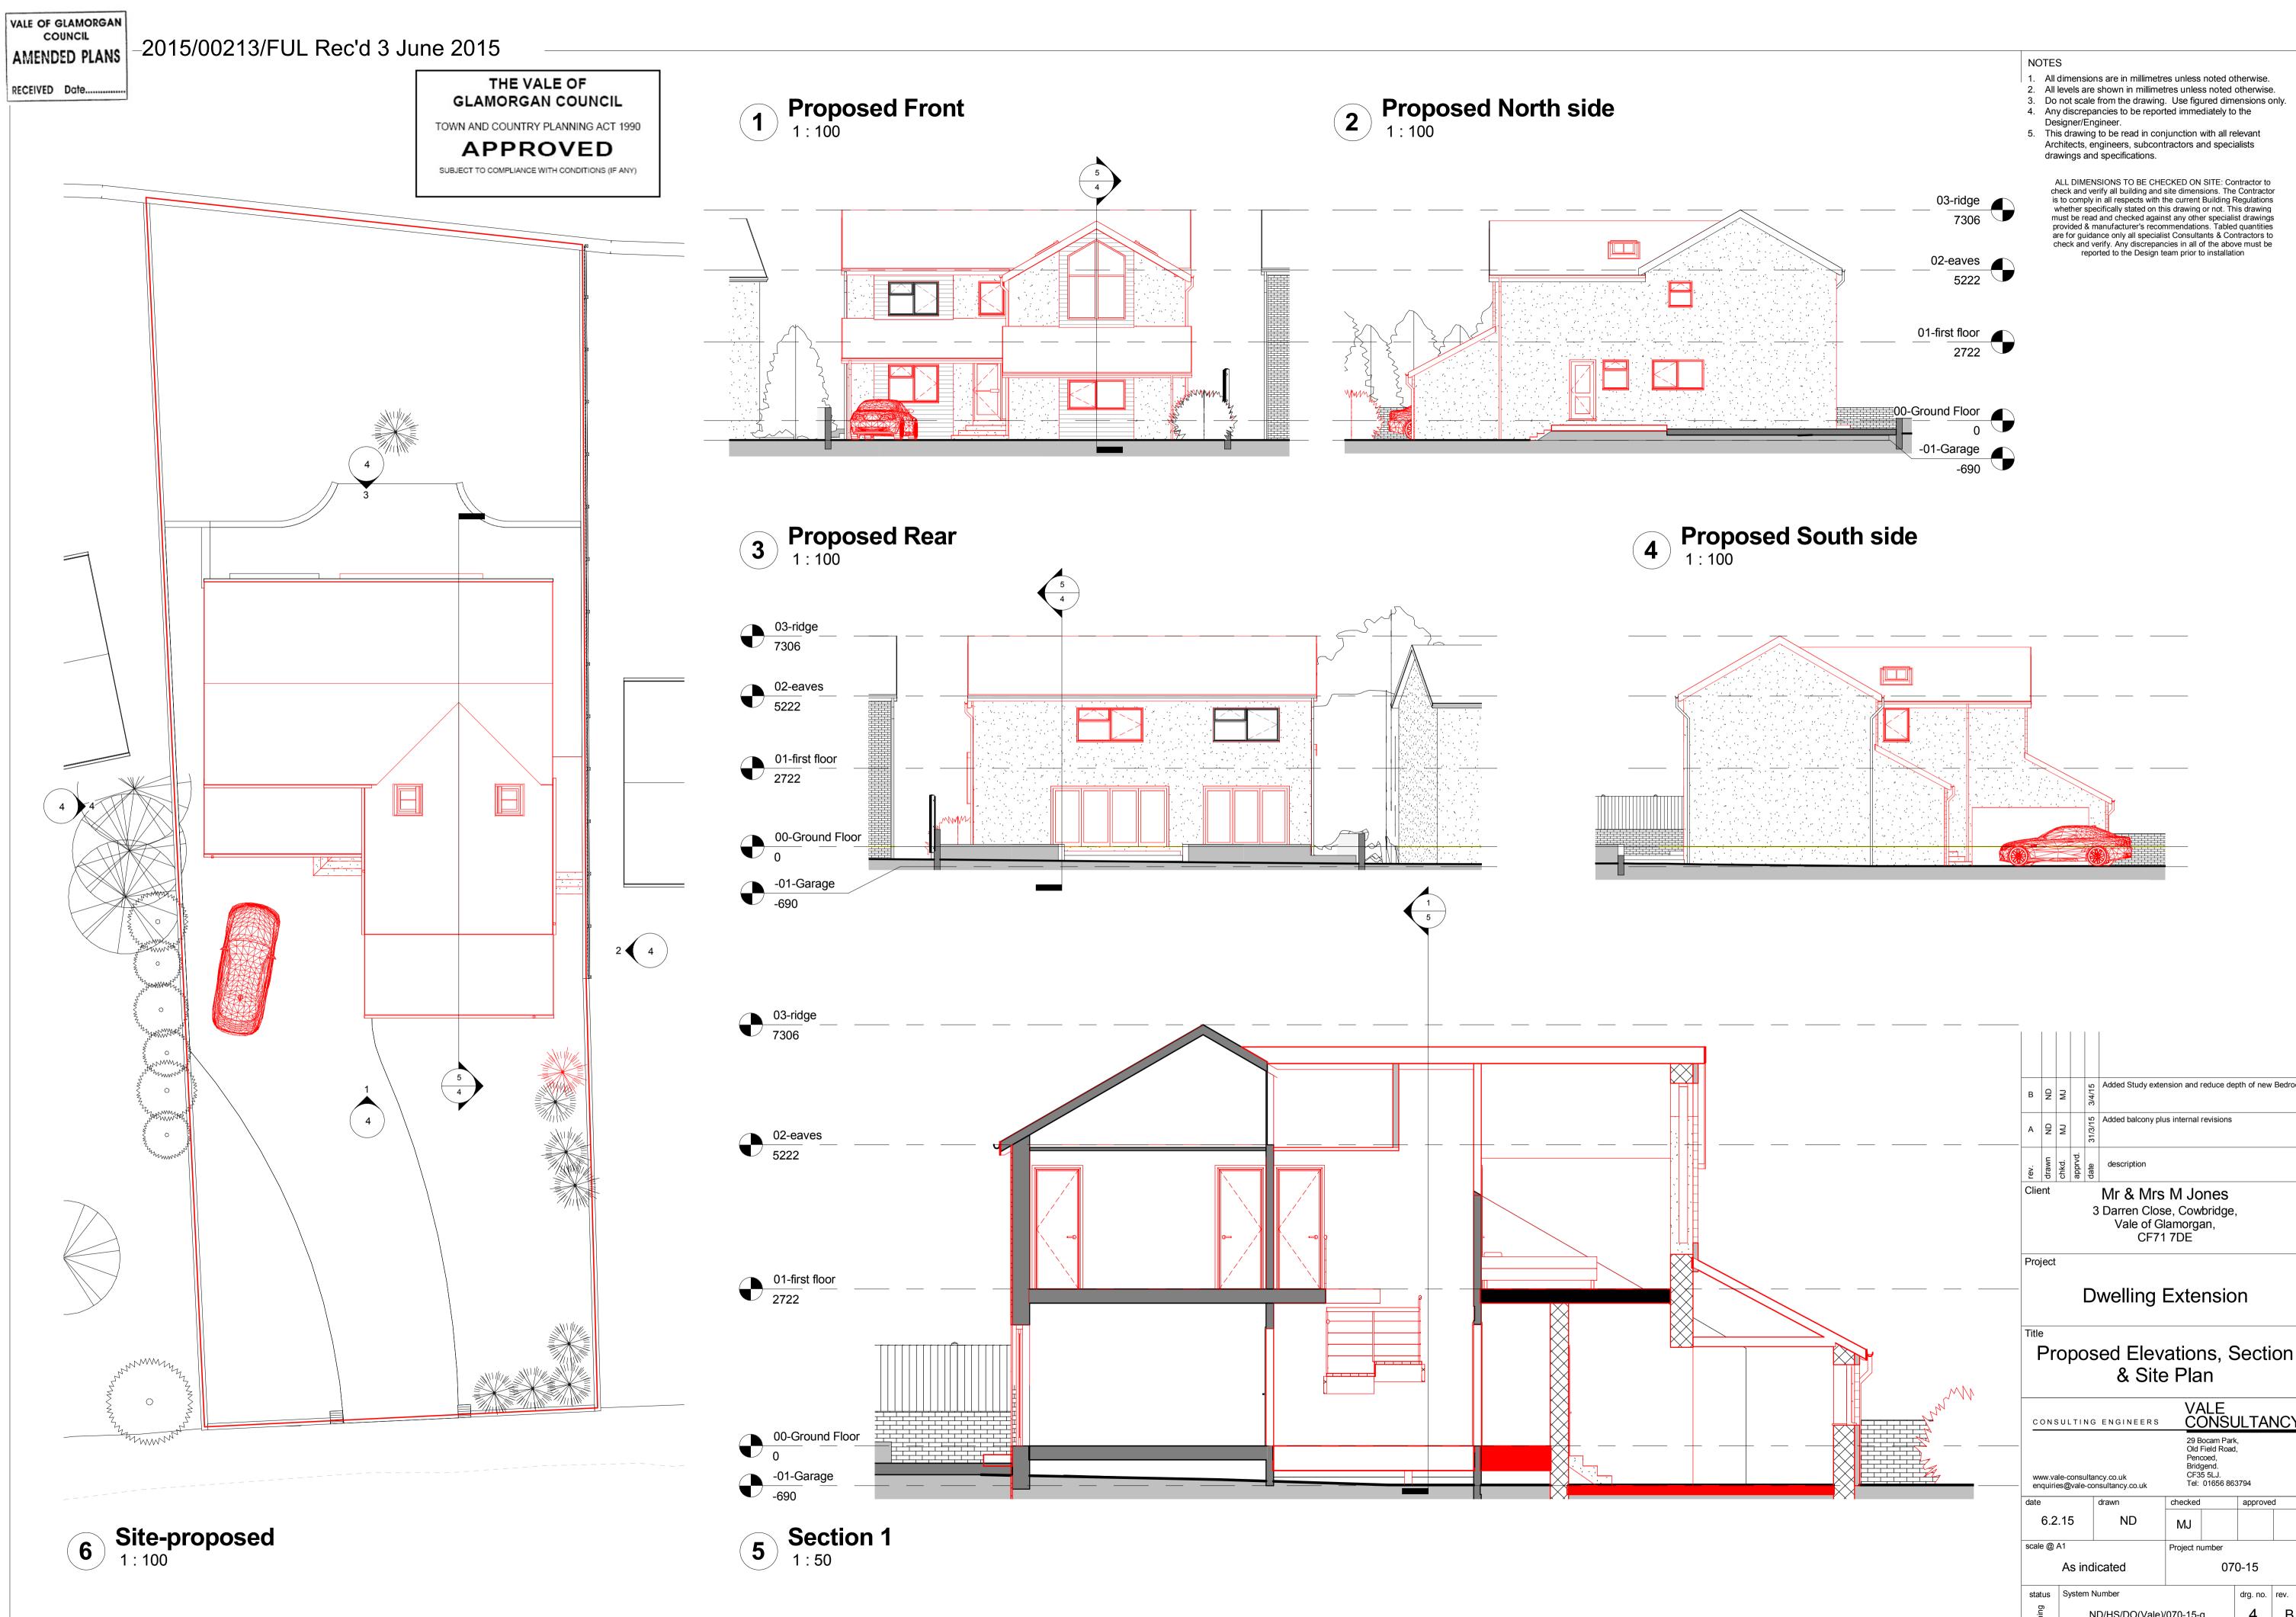

ALL DIMENSIONS TO BE CHECKED ON SITE: Contractor to check and verify all building and site dimensions. The Contractor is to comply in all respects with the current Building Regulations whether specifically stated on this drawing or not. This drawing must be read and checked against any other specialist drawings provided & manufacturer's recommendations. Tabled quantities are for guidance only all specialist Consultants & Contractors to check and verify. Any discrepancies in all of the above must be reported to the Design team prior to installation

|  | В                                                                                       | ND                                                                                                                              | ſW                                                   |         | 3/4/15  | Added Study exter | ision and i | reduce de | pth of new | Bedroom |  |  |
|--|-----------------------------------------------------------------------------------------|---------------------------------------------------------------------------------------------------------------------------------|------------------------------------------------------|---------|---------|-------------------|-------------|-----------|------------|---------|--|--|
|  | A                                                                                       | ND                                                                                                                              | ſW                                                   |         | 31/3/15 | Added balcony plu | s internal  | revisions |            |         |  |  |
|  | rev.                                                                                    | drawn                                                                                                                           | chkd.                                                | apprvd. | date    | description       | on          |           |            |         |  |  |
|  | Client Mr & Mrs M Jones<br>3 Darren Close, Cowbridge,<br>Vale of Glamorgan,<br>CF71 7DE |                                                                                                                                 |                                                      |         |         |                   |             |           |            |         |  |  |
|  | Project Dwelling Extension                                                              |                                                                                                                                 |                                                      |         |         |                   |             |           |            |         |  |  |
|  |                                                                                         |                                                                                                                                 | Title<br>Proposed Elevations, Section<br>& Site Plan |         |         |                   |             |           |            |         |  |  |
|  | CONSULTING ENGINEERS VALE<br>CONSULTANCY                                                |                                                                                                                                 |                                                      |         |         |                   |             |           |            |         |  |  |
|  |                                                                                         | 29 Bocam Park,<br>Old Field Road,<br>Pencoed,<br>Bridgend.<br>CF35 5LJ.<br>nquiries@vale-consultancy.co.uk<br>Tel: 01656 863794 |                                                      |         |         |                   |             |           |            |         |  |  |
|  | date                                                                                    |                                                                                                                                 |                                                      |         | 0       | drawn             | checked     |           | approve    | d       |  |  |
|  | 6.2.15                                                                                  |                                                                                                                                 |                                                      | ND      | MJ      |                   |             |           |            |         |  |  |
|  | scale @ A1                                                                              |                                                                                                                                 |                                                      |         |         |                   | Project n   | number    |            |         |  |  |
|  | As ind                                                                                  |                                                                                                                                 |                                                      |         | ndio    | cated 070-15      |             |           |            |         |  |  |
|  |                                                                                         | status System Number                                                                                                            |                                                      |         |         |                   |             |           | drg. no.   | rev.    |  |  |
|  | Planning                                                                                | ND/HS/DO(Vale)/070-15-g <b>4</b> B                                                                                              |                                                      |         |         |                   |             |           |            |         |  |  |