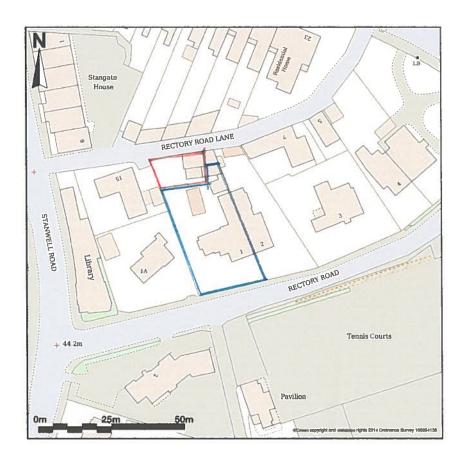

## 1 Rectory Road, Penarth, CF64 3AN

RECEIVED

1 6 FEB 2015

Map shows area bounded by: 318515.28,171534.3,318656.72,171675.7 (at a scale of 1:1250) The representation of a road, track or path is no evidence of a right of way. The representation of features as lines is no evidence of a property boundary.

Produced on 10 February 2015 from the Ordnance Survey National Geographic Database and incorporating surveyed revision available at this date. Reproduction in whole or part is prohibited without the prior permission of Ordnance Survey. © Crown copyright 2015. Supplied by UKPlanningMaps.com a licensed Ordnance Survey partner (100054135). Unique plan reference: p2/30111/41715