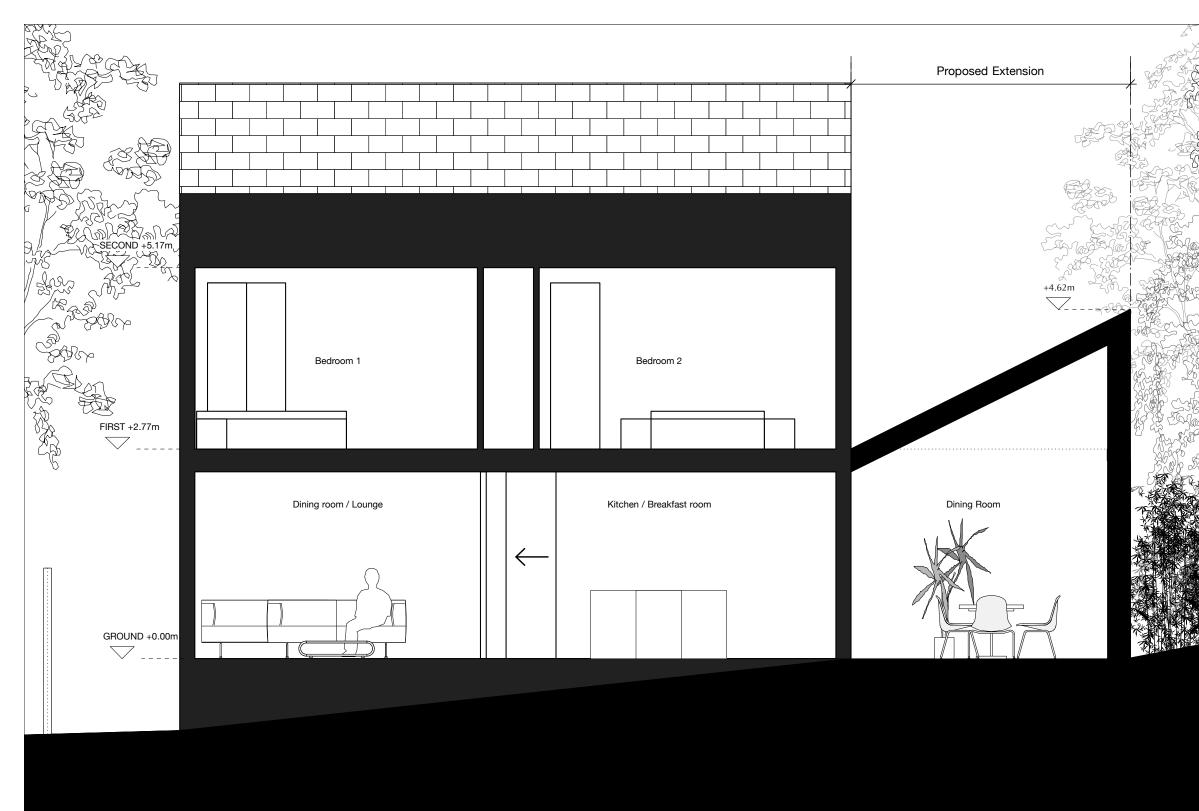

## Scheme Design

| BLEE HALLIGAN                                                                                                                                                                                                                                                                                     |                          |                          |
|---------------------------------------------------------------------------------------------------------------------------------------------------------------------------------------------------------------------------------------------------------------------------------------------------|--------------------------|--------------------------|
| project                                                                                                                                                                                                                                                                                           | 1 Spinney, Aberthin, Val | e of Glamorgan, CF71 7HW |
| client                                                                                                                                                                                                                                                                                            |                          | Sarah & Tony Patten      |
| drawing number                                                                                                                                                                                                                                                                                    |                          | P002                     |
| scale                                                                                                                                                                                                                                                                                             | -                        | 1:50 @ A3                |
| drawn                                                                                                                                                                                                                                                                                             |                          | Greg Blee                |
| Proposed Long Section                                                                                                                                                                                                                                                                             |                          |                          |
| Do not scale from this drawing. All dimensions are to be checked on site prior to commencing<br>works on site. Any discrepancy found between information given on this drawing and that given<br>elsewhere or recorded on site shall be notified immediately to the project architect in writing. |                          |                          |