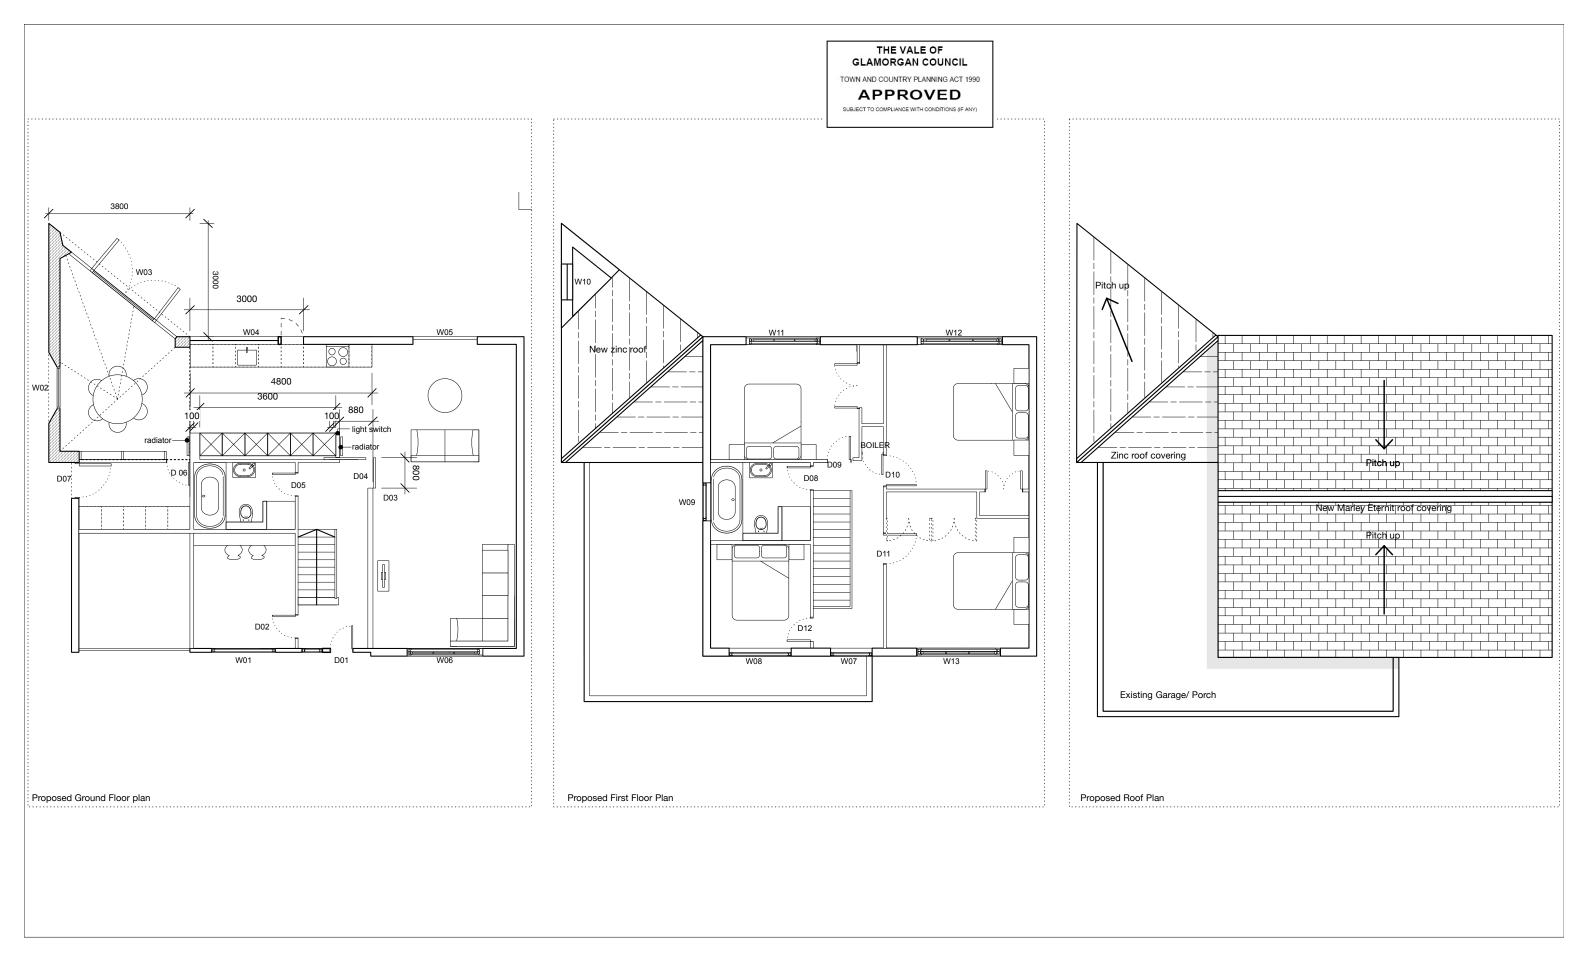

## Scheme Design

| BLEE HALLIGAN                                                                                                                                                                                                                                                                                     |                           |                        |
|---------------------------------------------------------------------------------------------------------------------------------------------------------------------------------------------------------------------------------------------------------------------------------------------------|---------------------------|------------------------|
| project                                                                                                                                                                                                                                                                                           | 1 Spinney, Aberthin, Vale | of Glamorgan, CF71 7HW |
| client                                                                                                                                                                                                                                                                                            |                           | Sarah & Tony Patten    |
| drawing number                                                                                                                                                                                                                                                                                    |                           | P001                   |
| scale                                                                                                                                                                                                                                                                                             | -                         | 1:100 @ A3             |
| drawn                                                                                                                                                                                                                                                                                             |                           | Greg Blee              |
| Proposed Floor and Roof Plans                                                                                                                                                                                                                                                                     |                           |                        |
| Do not scale from this drawing. All dimensions are to be checked on site prior to commencing<br>works on site. Any discrepancy found between information given on this drawing and that given<br>elsewhere or recorded on site shall be notified immediately to the project architect in writing. |                           |                        |