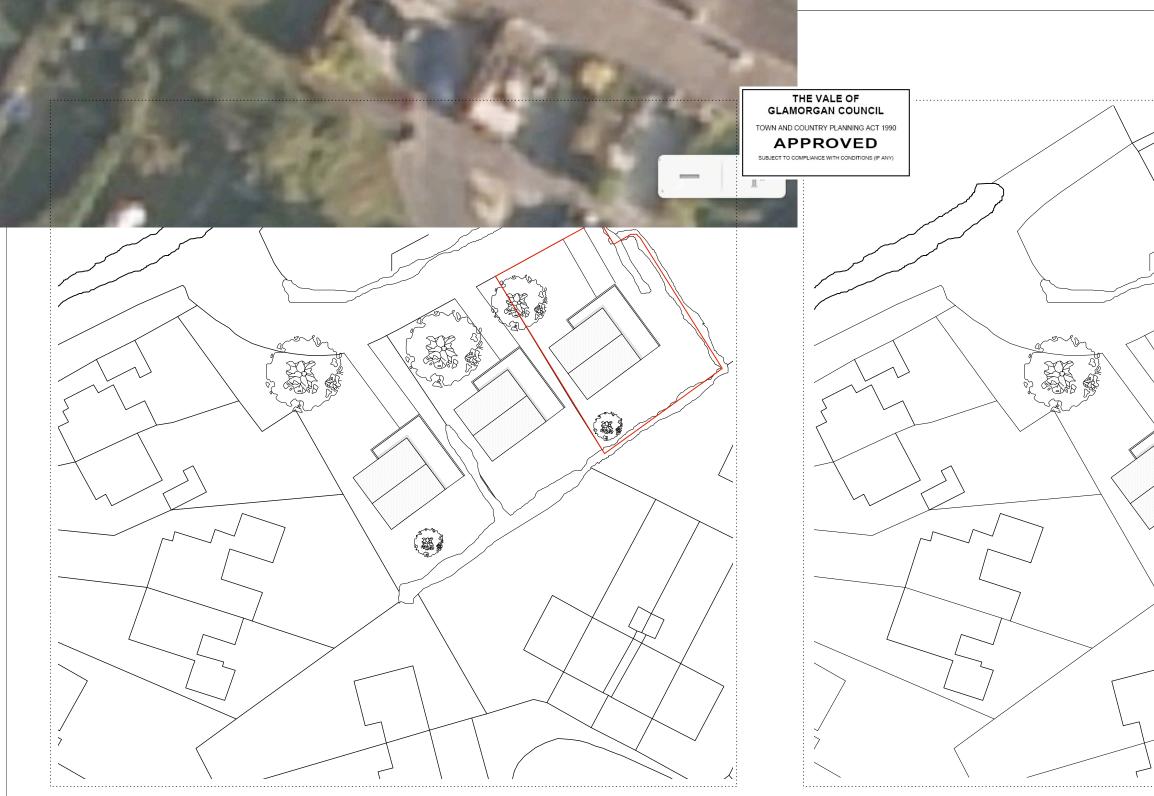

Existing Location Plan Scale 1:500

Proposed Location Plan Scale 1:500

## Planning Design

issue date 13.02.2015

| BLEE HALLIGAN                                                                                                                                                                                                                                                                                     |                              |                     |
|---------------------------------------------------------------------------------------------------------------------------------------------------------------------------------------------------------------------------------------------------------------------------------------------------|------------------------------|---------------------|
| project                                                                                                                                                                                                                                                                                           | 1 Spinney, Aberthin, Vale of | Glamorgan, CF71 7HW |
| client                                                                                                                                                                                                                                                                                            | :                            | Sarah & Tony Patten |
| drawing number                                                                                                                                                                                                                                                                                    |                              | E003                |
| scale                                                                                                                                                                                                                                                                                             |                              | 1:500 @ A3          |
| drawn                                                                                                                                                                                                                                                                                             |                              | Greg Blee           |
| Existing + Proposed Site Layout Plan                                                                                                                                                                                                                                                              |                              |                     |
| Do not scale from this drawing. All dimensions are to be checked on site prior to commencing<br>works on site. Any discrepancy found between information given on this drawing and that given<br>elsewhere or recorded on site shall be notified mimediately to the project architect in writing. |                              |                     |