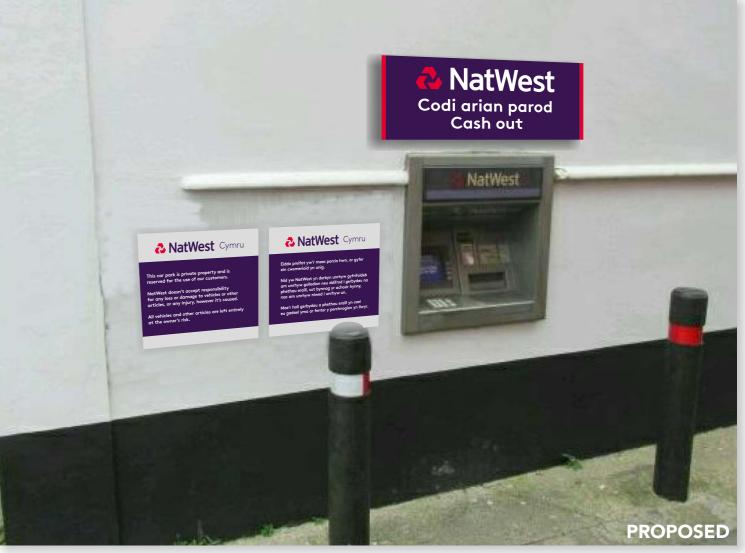

## THE VALE OF GLAMORGAN COUNCIL

TOWN AND COUNTRY PLANNING ACT 1990

#### **REFUSED**

#### **DESIGN NOTES**

- ATM 1no. std. illuminated Tablet sign.
- WEB/TEL NO SOLUTION due to no available space.
- CAR PARK 2no. Standard disclaimer. (1no. Welsh, 1no. English)

**Artwork Layout 1:5** 