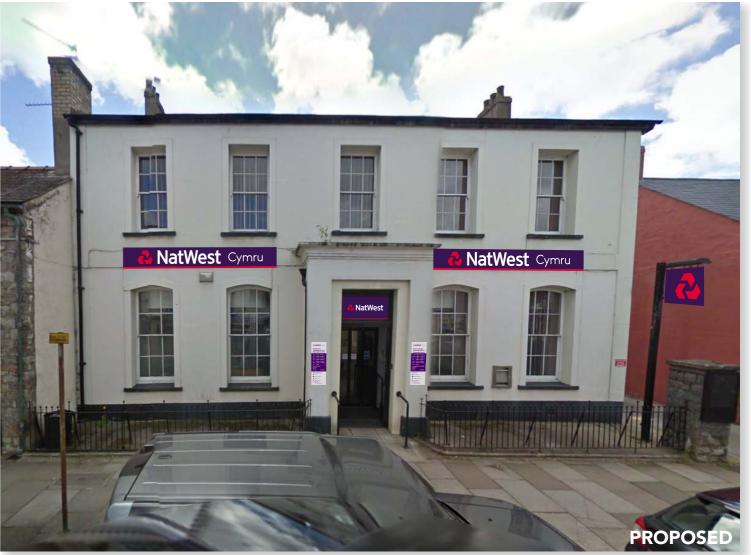

#### **DESIGN NOTES**

- FASCIA 2no. 350mm (h) with 2no. 245mm (h) halo illuminated LETTERS.
  - Cymru letters to be fret cut and pushed through with opaque acrylic to create halo. **MAX HEIGHT** due to clear space rules.

#### **DESIGN NOTES**

- ATM 1no. std. illuminated Tablet sign.
- WEB/TEL NO SOLUTION due to no available space.
- CAR PARK 2no. Standard disclaimer. (1no. Welsh, 1no. English)

**Artwork Layout 1:5** 

#### **DESIGN NOTES**

- NAMEPLATE 1no. wall mounted.
- ENTRANCE SIGN 1no. 1070x480mm internally applied vinyl graphic.