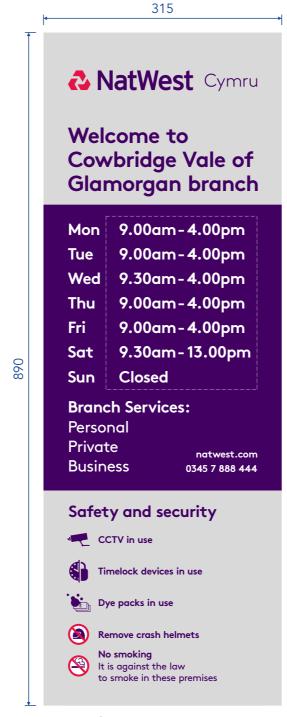

# NatWest Cymru Croeso i gangen Cowbridge Vale of Glamorgan branch

9.00am-4.00pm 9.00am-4.00pm 9.30am-4.00pm 9.00am-4.00pm 9.00am-4.00pm Sad 9.30am - 13.00pm Closed Sul

**Personal** Preifat Busnes 0345 7 888 444

Gwasanaethau yn y gangen:

#### Diogelwch

CCTV ar waith

Tynnwch helmedau

Mae smygu yn y fangre hon yn erbyn y gyfraith