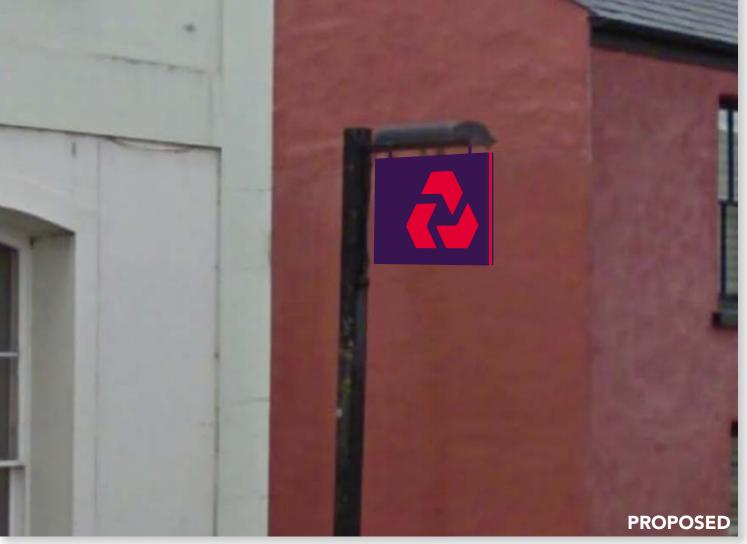

#### **REFUSED**

#### **DESIGN NOTES**

PROJECTOR 1no. 600mm (h) non illuminated.

**VERSION 2** M. Croft