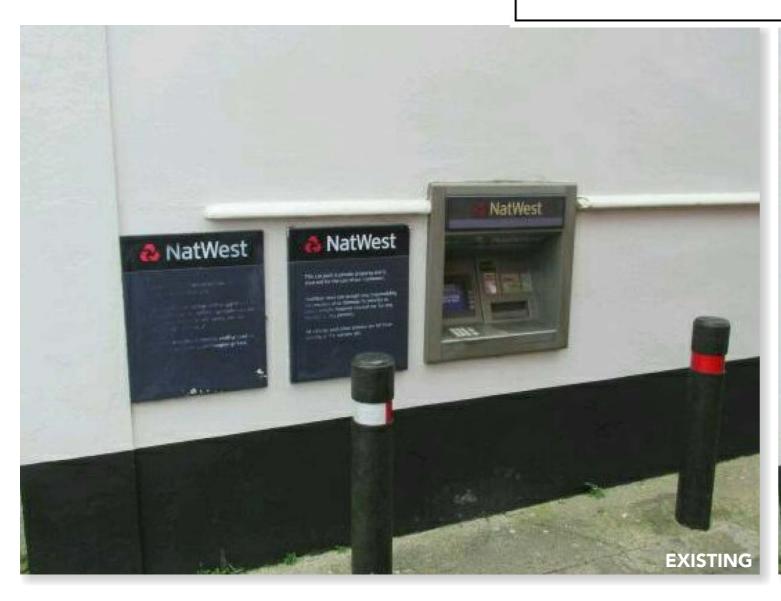

## THE VALE OF GLAMORGAN COUNCIL

TOWN AND COUNTRY PLANNING ACT 1990

#### **REFUSED**

#### **DESIGN NOTES**

- ATM 1no. std. illuminated Tablet sign.
- WEB/TEL NO SOLUTION due to no available space.
- CAR PARK 2no. Standard disclaimer. (1no. Welsh, 1no. English)

**Artwork Layout 1:5** 