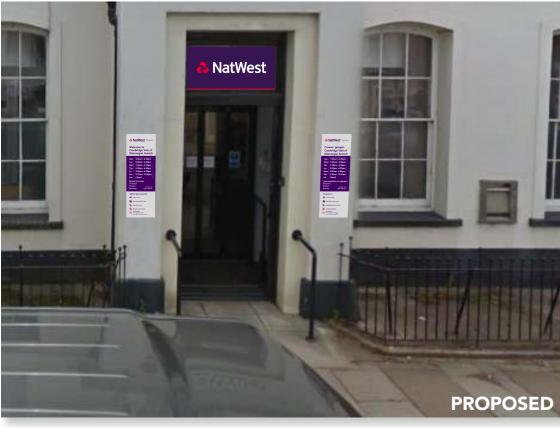

#### THE VALE OF **GLAMORGAN COUNCIL**

TOWN AND COUNTRY PLANNING ACT 1990

REFUSED

#### **DESIGN NOTES**

- NAMEPLATE 1no. wall mounted.
- ENTRANCE SIGN 1no. 1070x480mm internally applied vinyl graphic.