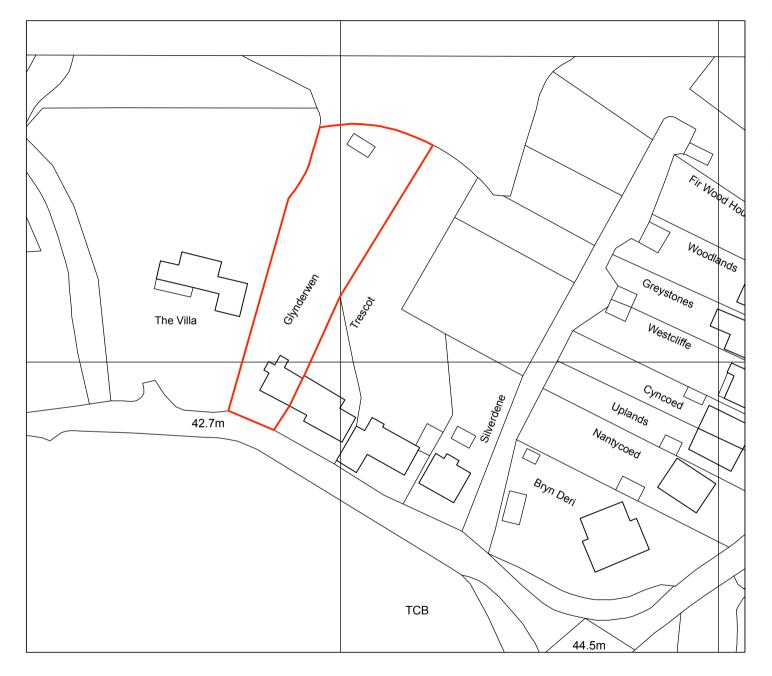

### Site location plan

Job

#### Glynderwen, Peterston Super Ely

Drawing no: 2720[D]S(0)01 Revision: -

Date: 16 June 2014 Scale: 1:1000 @ A4