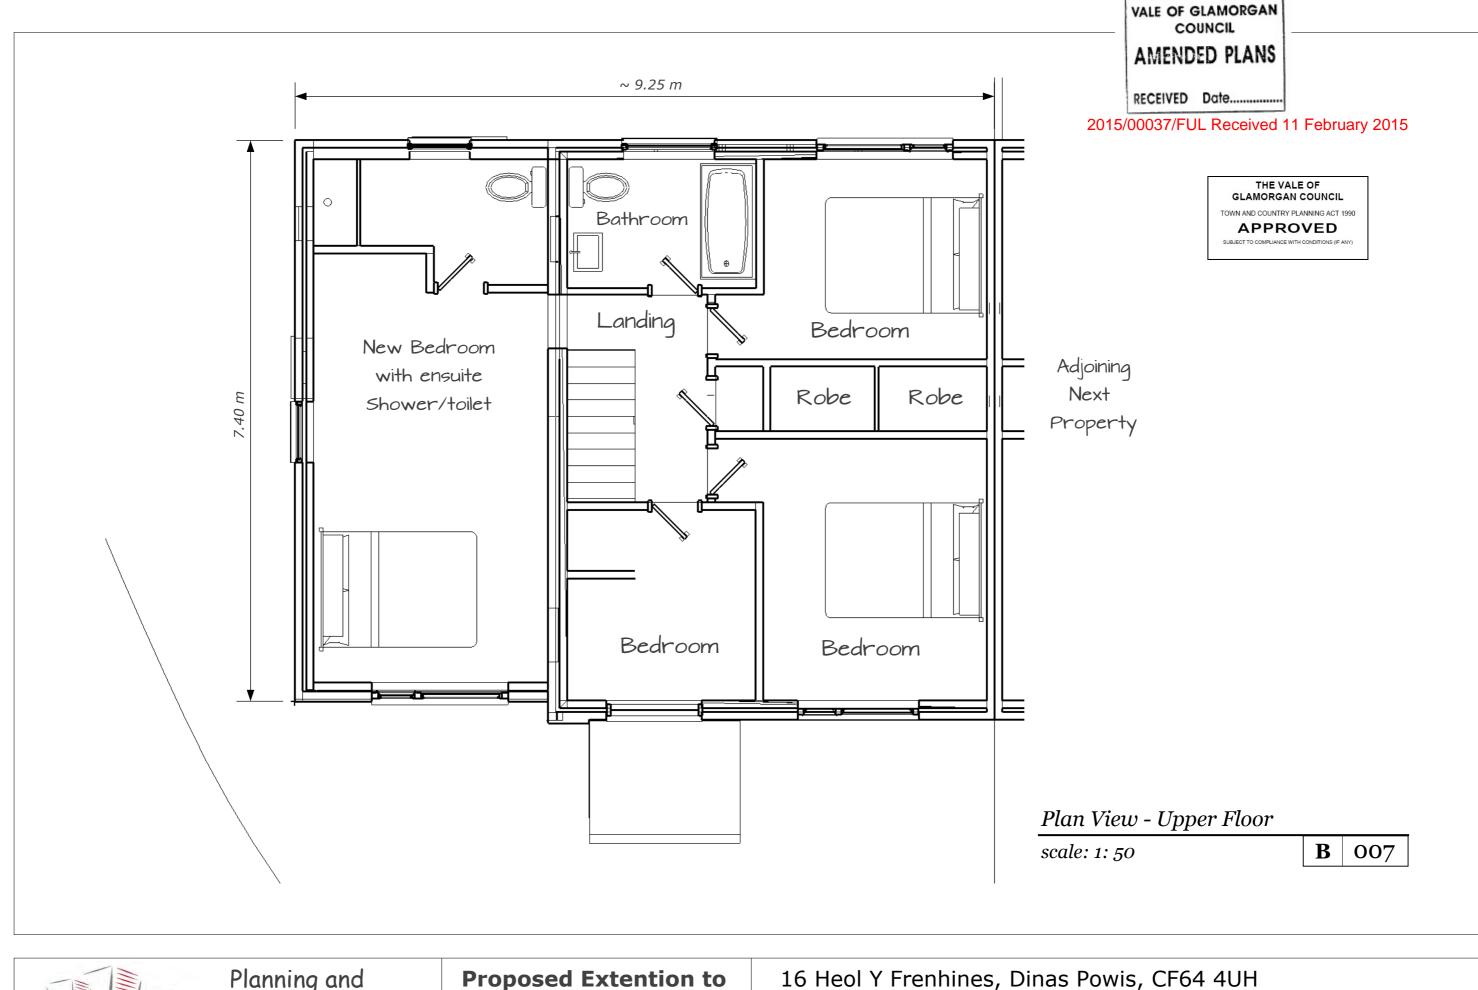

Design        | Drawn by J. Lavery    | Date: 11-02-2015                    |





|        | Planning and  | Proposed Extention to | 16 Heol Y Frenhines, Dinas Powis, O |
|--------|---------------|-----------------------|-------------------------------------|
|        | Architectural | Scale = As Shown      | For Client: Mr and Mrs. Prosser     |
| Mirage | Design        | Drawn by J. Lavery    | Date: 11-02-2015                    |



|        | Planning and  | Proposed Extention to | 16 Heol Y Frenhines, Dinas Powis, O |
|--------|---------------|-----------------------|-------------------------------------|
|        | Architectural | Scale = As Shown      | For Client: Mr and Mrs. Prosser     |
| MIRAGE | Design        | Drawn by J. Lavery    | Date: 11-02-2015                    |



|        | Planning and  | Proposed Extention to | 16 Heol Y Frenhines, Dinas Powis, O |
|--------|---------------|-----------------------|-------------------------------------|
|        | Architectural | Scale = As Shown      | For Client: Mr and Mrs. Prosser     |
| MIRAGE | Design        | Drawn by J. Lavery    | Date: 11-02-2015                    |

| LE              | OF | GLA | NO | RGAN |  |
|-----------------|----|-----|----|------|--|
| COUNCIL         |    |     |    |      |  |
| MENIDED DI ANIC |    |     |    |      |  |