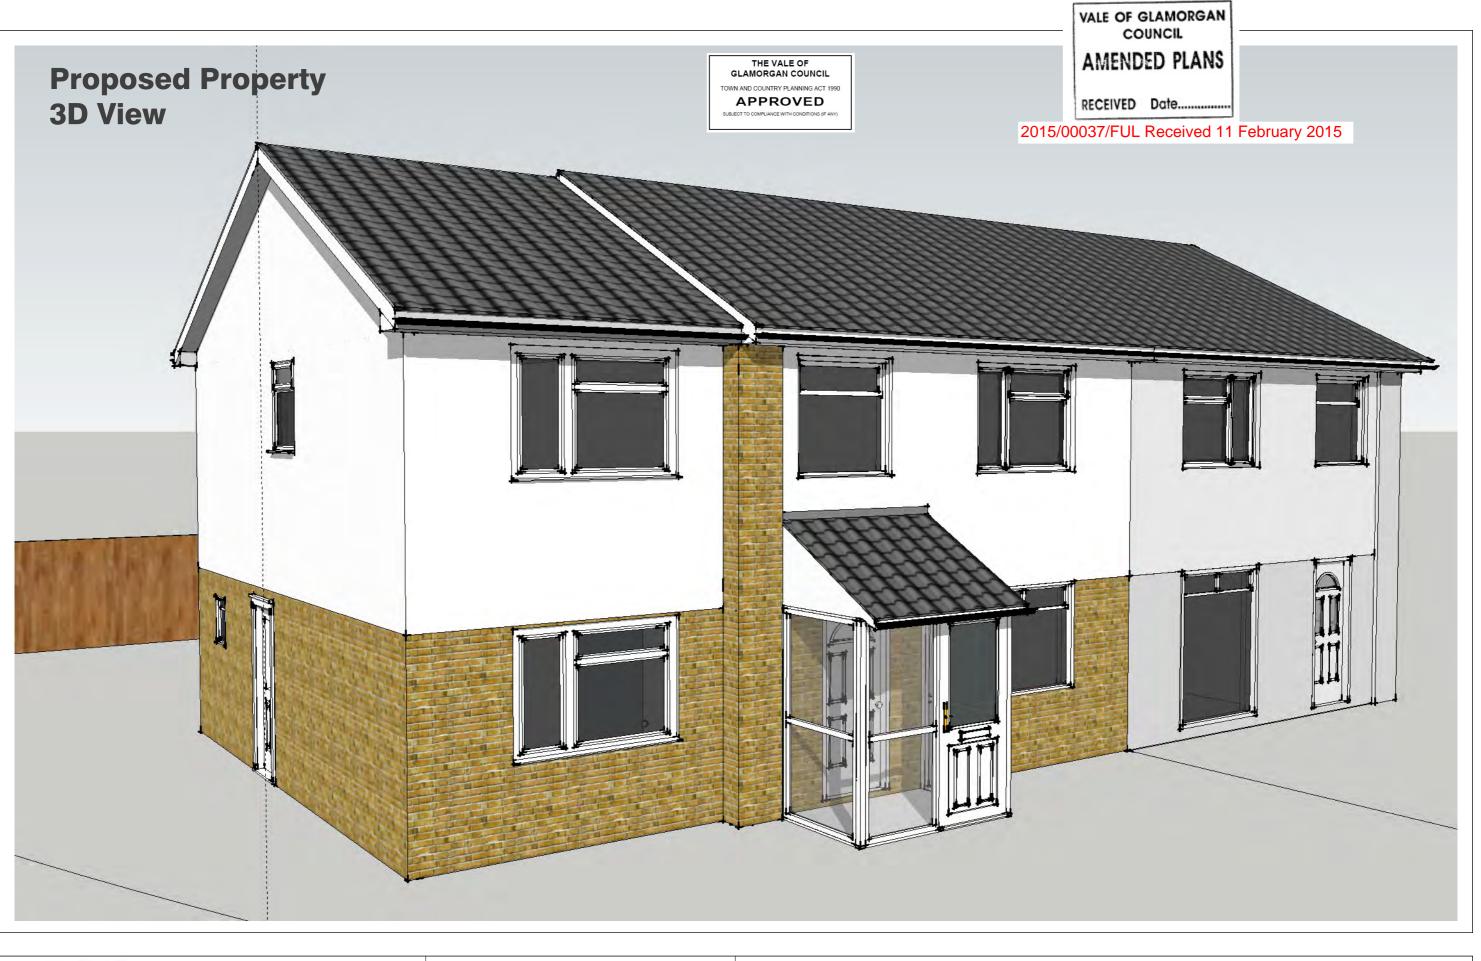

| MIRAGE | Planning and | <b>Proposed Extention to</b> | 16 Heol Y Frenhines, Dinas Powis, O |                                 |
|--------|--------------|------------------------------|-------------------------------------|---------------------------------|
|        | )            | Architectural                | Scale = As Shown                    | For Client: Mr and Mrs. Prosser |
|        | AGE          | Design                       | Drawn by J. Lavery                  | Date: 11-02-2015                |

Revision 2



|        | Planning and  | Proposed Extention to | 16 Heol Y Frenhines, Dinas Powis, O |
|--------|---------------|-----------------------|-------------------------------------|
|        | Architectural | Scale = As Shown      | For Client: Mr and Mrs. Prosser     |