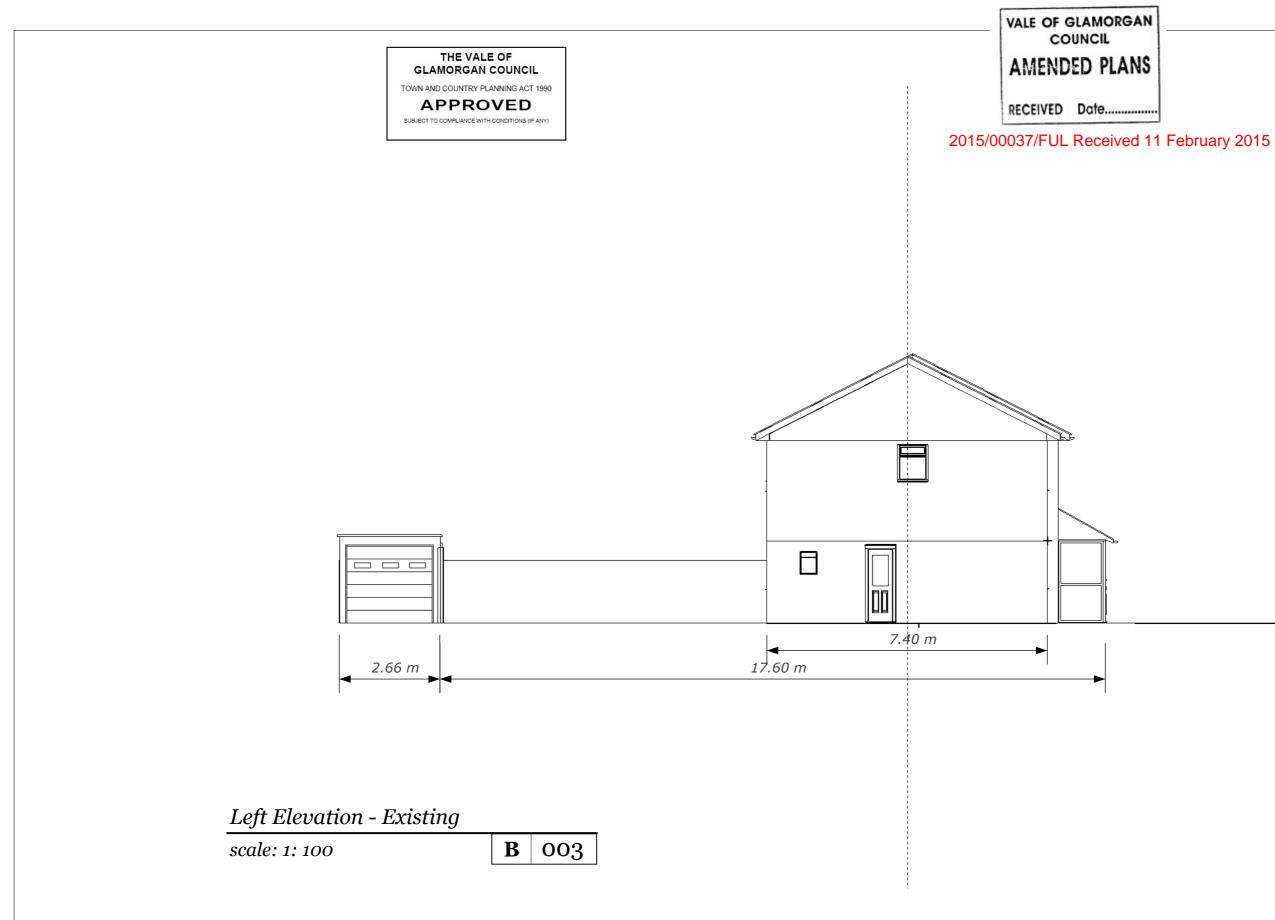

| Planning and  | Proposed Extention to | 16 Heol Y Frenhines, Dinas Powis, O |
|--------|---------------|-----------------------|-------------------------------------|
|        | Architectural | Scale = As Shown      | For Client: Mr and Mrs. Prosser     |
| MIRAGE | Design        | Drawn by J. Lavery    | Date: 11-02-2015                    |

| ORGAN<br>L |
|------------|
| PLANS      |

**B** 001



|        | Planning and  | <b>Proposed Extention to</b> | 16 Heol Y Frenhines, Dinas Powis, O |
|--------|---------------|------------------------------|-------------------------------------|
|        | Architectural | Scale = As Shown             | For Client: Mr and Mrs. Prosser     |
| MIRAGE | Design        | Drawn by J. Lavery           | Date: 11-02-2015                    |



|        | Planning and  | Proposed Extention to | 16 Heol Y Frenhines, Dinas Powis, G |
|--------|---------------|-----------------------|-------------------------------------|
|        | Architectural | Scale = As Shown      | For Client: Mr and Mrs. Prosser     |
| MIRAGE | Design        | Drawn by J. Lavery    | Date: 11-02-2015                    |



|        | Planning and  | Proposed Extention to | 16 Heol Y Frenhines, Dinas Powis, O |
|--------|---------------|-----------------------|-------------------------------------|
|        | Architectural | Scale = As Shown      | For Client: Mr and Mrs. Prosser     |
| Mirage | Design        | Drawn by J. Lavery    | Date: 11-02-2015                    |





|        | Planning and  | Proposed Extention to | 16 Heol Y Frenhines, Dinas