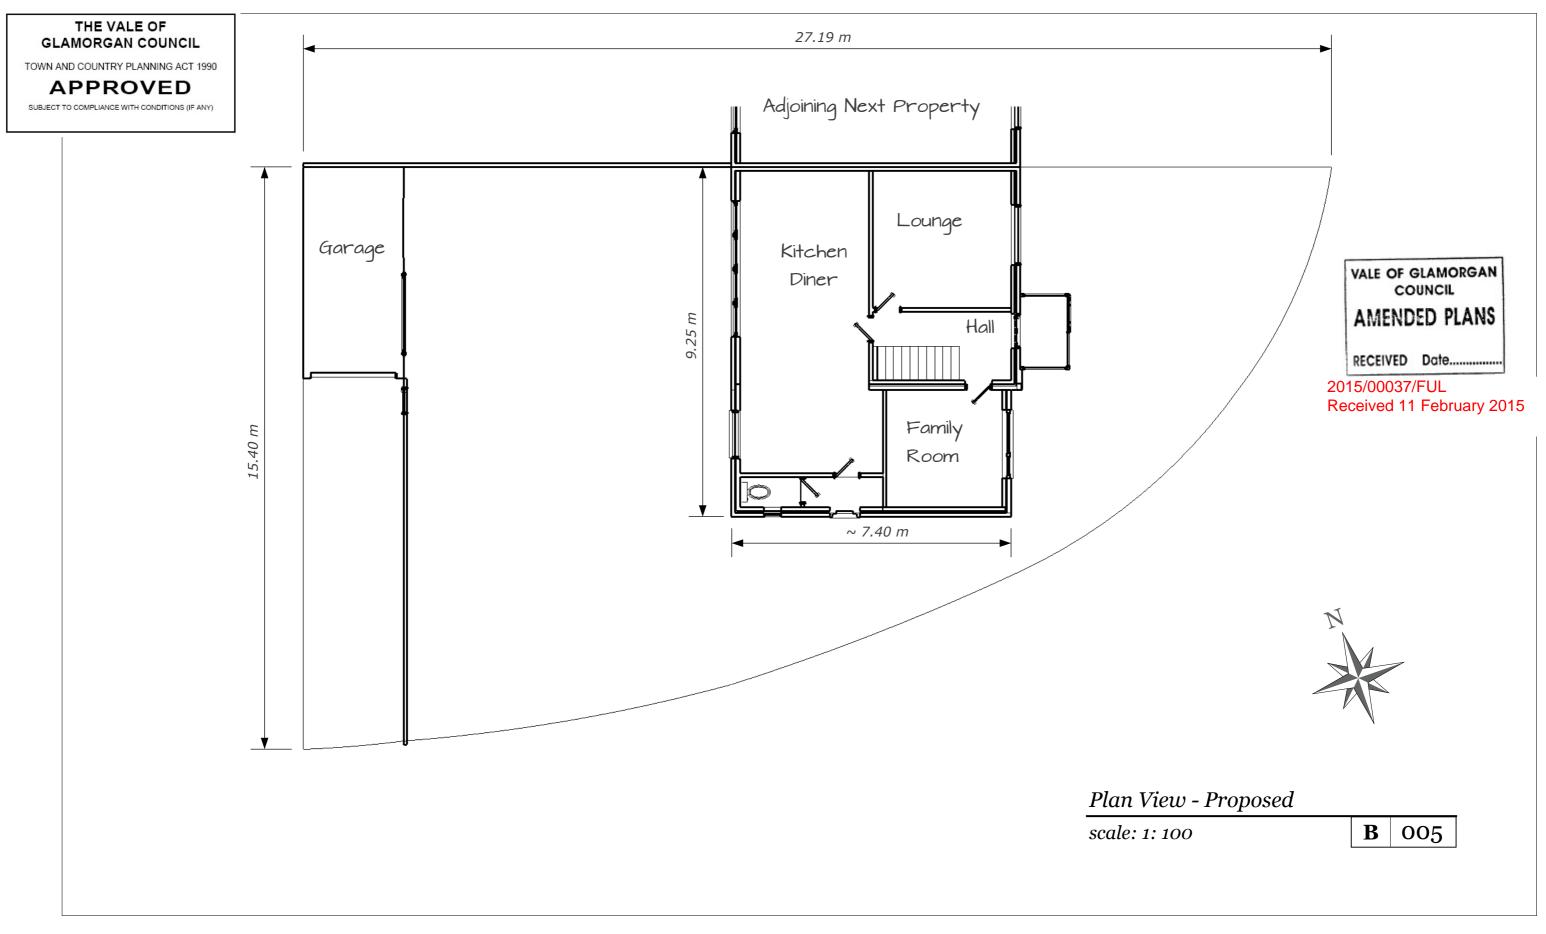

| Drawn by J. Lavery           | Date: 11-02-2015                    |



|        | Planning and  | Proposed Extention to | 16 Heol Y Frenhines, Dinas Powis, G |
|--------|---------------|-----------------------|-------------------------------------|
|        | Architectural | Scale = As Shown      | For Client: Mr and Mrs. Prosser     |
| MIRAGE | Design        | Drawn by J. Lavery    | Date: 11-02-2015                    |



|        | Planning and  | Proposed Extention to | 16 Heol Y Frenhines, Dinas Powis, O |
|--------|---------------|-----------------------|-------------------------------------|
|        | Architectural | Scale = As Shown      | For Client: Mr and Mrs. Prosser     |
| Mirage | Design        | Drawn by J. Lavery    | Date: 11-02-2015                    |





|        | Planning and  | Proposed Extention to | 16 Heol Y Frenhines, Dinas Powis, O |
|--------|---------------|-----------------------|-------------------------------------|
|        | Architectural | Scale = As Shown      | For Client: Mr and Mrs. Prosser     |
| Mirage | Design        | Drawn by J. Lavery    | Date: 11-02-2015                    |



|        | Planning and  | Proposed Extention to | 16 Heol Y Frenhines, Dinas Powis, O |
|--------|---------------|-----------------------|-------------------------------------|
|        | Architectural | Scale = As Shown      | For Client: Mr and Mrs. Prosser     |
| MIRAGE | Design        | Drawn by J. Lavery    | Date: 11-02-2015                    |



|        | Planning and  | Proposed Extention to | 16 Heol Y Frenhines, Dinas Po