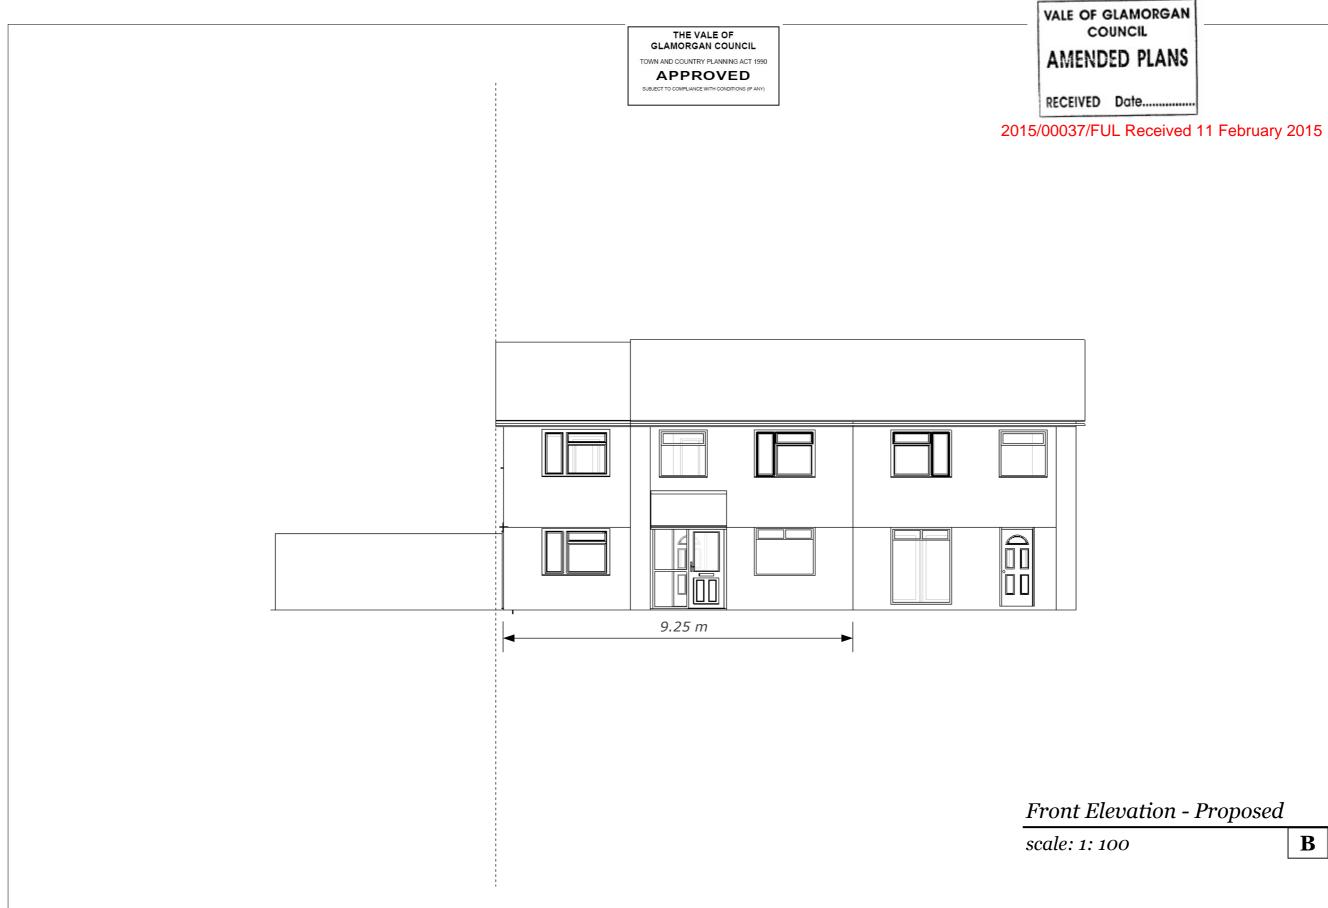

| MIRAGE | Planning and | <b>Proposed Extention to</b> | 16 Heol Y Frenhines, Dinas Powis, O |                                 |
|--------|--------------|------------------------------|-------------------------------------|---------------------------------|
|        | )            | Architectural                | Scale = As Shown                    | For Client: Mr and Mrs. Prosser |
|        | AGE          | Design                       | Drawn by J. Lavery                  | Date: 11-02-2015                |

Revision 2



|        | Planning and  | Proposed Extention to | 16 Heol Y Frenhines, Dinas Powis, O |
|--------|---------------|-----------------------|-------------------------------------|
|        | Architectural | Scale = As Shown      | For Client: Mr and Mrs. Prosser     |
| MIRAGE | Design        | Drawn by J. Lavery    | Date: 11-02-2015                    |

| ORGAN<br>L |
|------------|
| PLANS      |

**B** 001



|        | Planning and  | <b>Proposed Extention to</b> | 16 Heol Y Frenhines, Dinas Powis, O |
|--------|---------------|------------------------------|-------------------------------------|
|        | Architectural | Scale = As Shown             | For Client: Mr and Mrs. Prosser     |
| MIRAGE | Design        | Drawn by J. Lavery           | Date: 11-02-2015