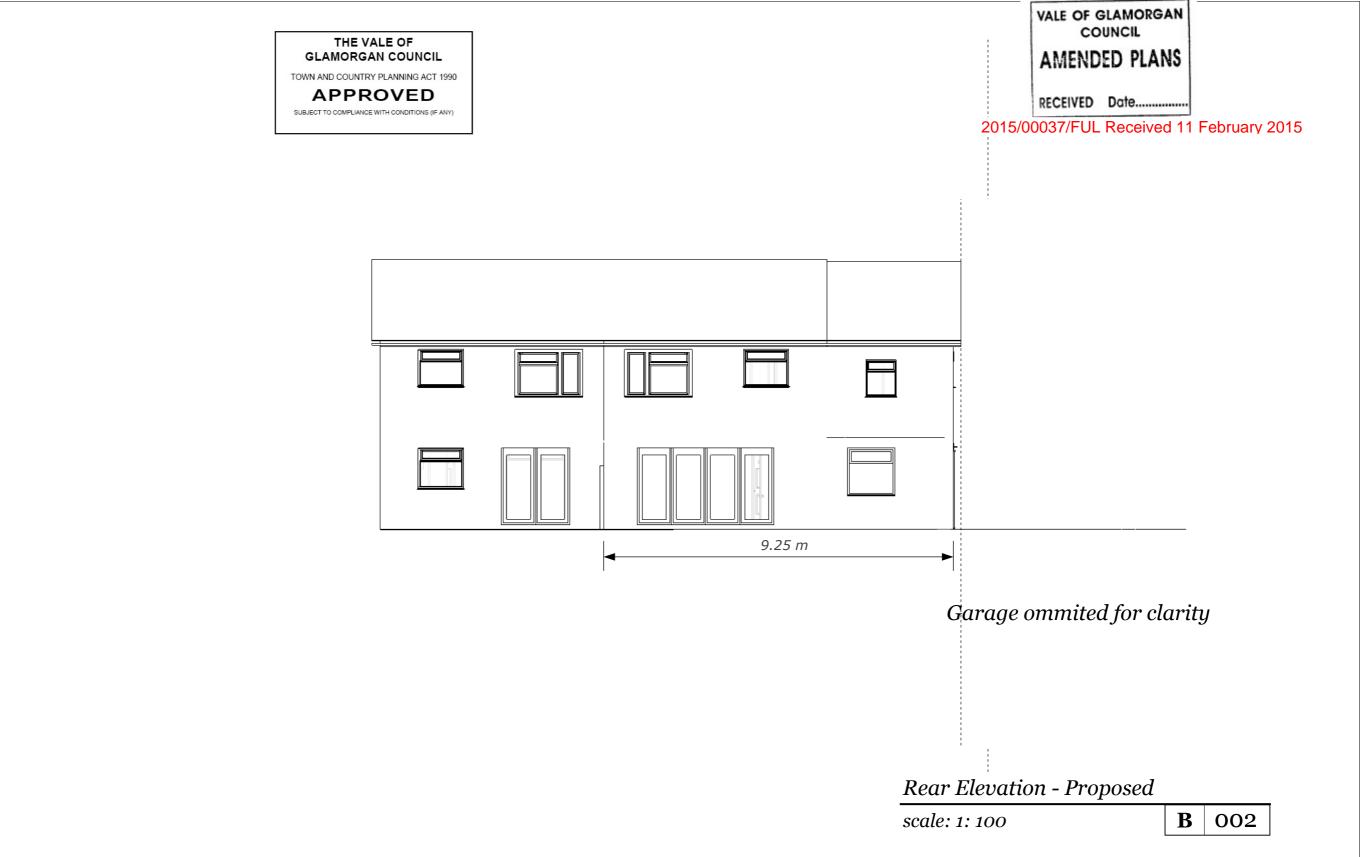

--------|------------------------------|-------------------------------------|---------------------------------|
|        | )            | Architectural                | Scale = As Shown                    | For Client: Mr and Mrs. Prosser |
|        | AGE          | Design                       | Drawn by J. Lavery                  | Date: 11-02-2015                |

Revision 2



|        | Planning and  | Proposed Extention to | 16 Heol Y Frenhines, Dinas Powis, O |
|--------|---------------|-----------------------|-------------------------------------|
|        | Architectural | Scale = As Shown      | For Client: Mr and Mrs. Prosser     |
| MIRAGE | Design        | Drawn by J. Lavery    | Date: 11-02-2015                    |

| ORGAN<br>L |
|------------|
| PLANS      |

**B** 001



|        | Planning and  | <b>Proposed Extention to</b> | 16 Heol Y Frenhines, Dinas Powis, O |
|--------|---------------|------------------------------|-------------------------------------|
|        | Architectural | Scale = As Shown             | For Client: Mr and Mrs. Prosser     |
| MIRAGE | Design        | Drawn by J. Lavery           | Date: 11-02-2015                    |



|        | Planning and  | Proposed Extention to | 16 Heol Y Frenhines, Dinas Powis, G |
|--------|---------------|-----------------------|-------------------------------------|
|        | Architectural | Scale = As Shown      | For Client: Mr and Mrs. Prosser     |
| MIRAGE | Design        | Drawn by J. Lavery    | Date: 11-02-2015                    |



|        | Planning and  | Proposed Extention to | 1