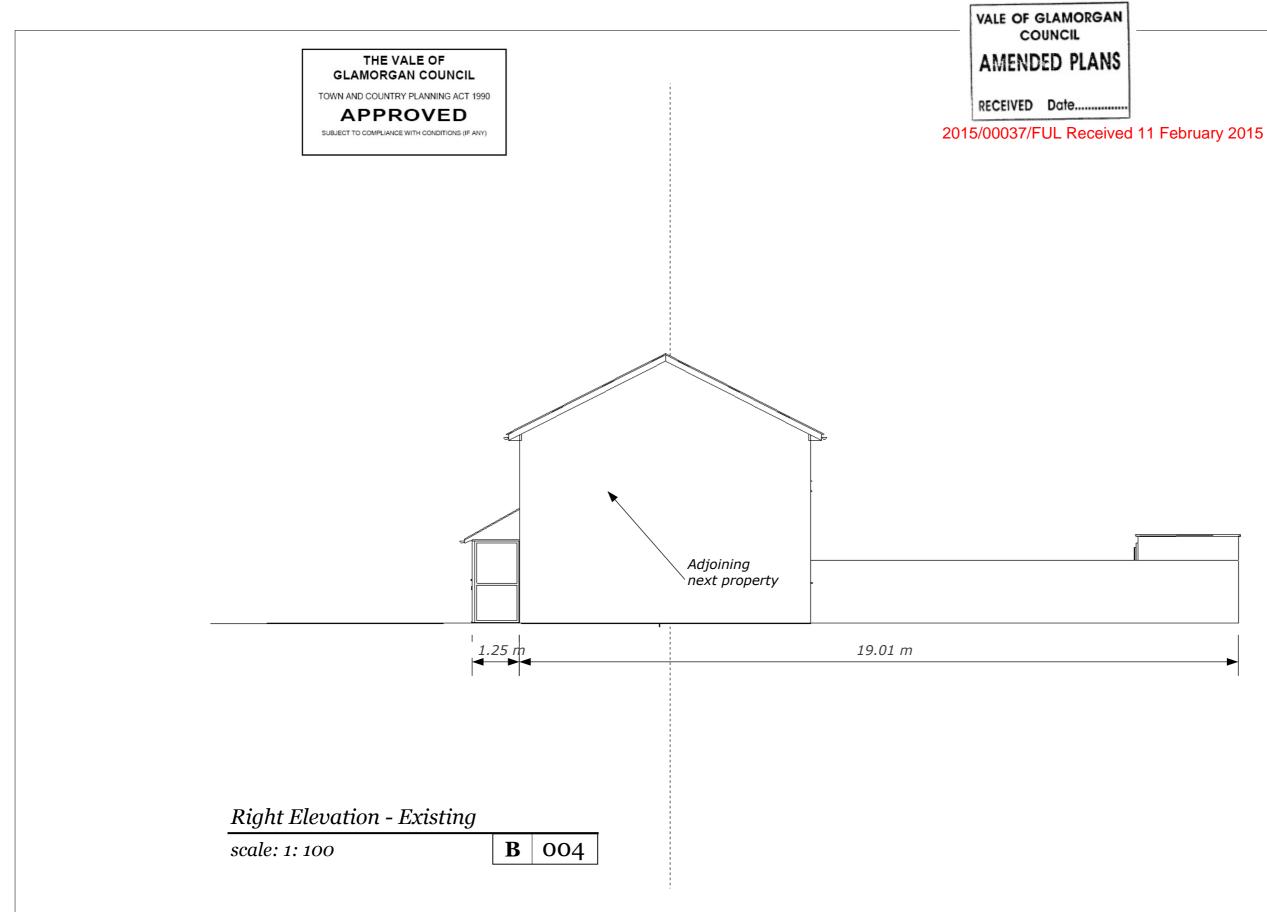

RGAN<br>L |
|------------|
| PLANS      |

**B** 001



|        | Planning and  | <b>Proposed Extention to</b> | 16 Heol Y Frenhines, Dinas Powis, O |
|--------|---------------|------------------------------|-------------------------------------|
|        | Architectural | Scale = As Shown             | For Client: Mr and Mrs. Prosser     |
| MIRAGE | Design        | Drawn by J. Lavery           | Date: 11-02-2015                    |



|        | Planning and  | Proposed Extention to | 16 Heol Y Frenhines, Dinas Powis, G |
|--------|---------------|-----------------------|-------------------------------------|
|        | Architectural | Scale = As Shown      | For Client: Mr and Mrs. Prosser     |
| MIRAGE | Design        | Drawn by J. Lavery    | Date: 11-02-2015                    |



|        | Planning and  | Proposed Extention to | 16 Heol Y Frenhines, Dinas Powis, O |
|--------|---------------|-----------------------|-------------------------------------|
|        | Architectural | Scale = As Shown      | For Client: Mr and Mrs. Prosser     |
| Mirage | Design        | Drawn by J. Lavery    | Date: 11-02-2015                    |





|        | Planning and  | Proposed Extention to | 16 Heol Y Frenhines, Dinas Powis, O |
|--------|---------------|-----------------------|-------------------------------------|
|        | Architectural | Scale = As Shown      | For Client: Mr and Mrs. Prosser     |
| Mirage | Design        | Drawn by J. Lavery    | Date: 11-02-2015                    |



|        | Planning and  | Proposed Extention to | 16 Heol Y Frenhines, Dinas