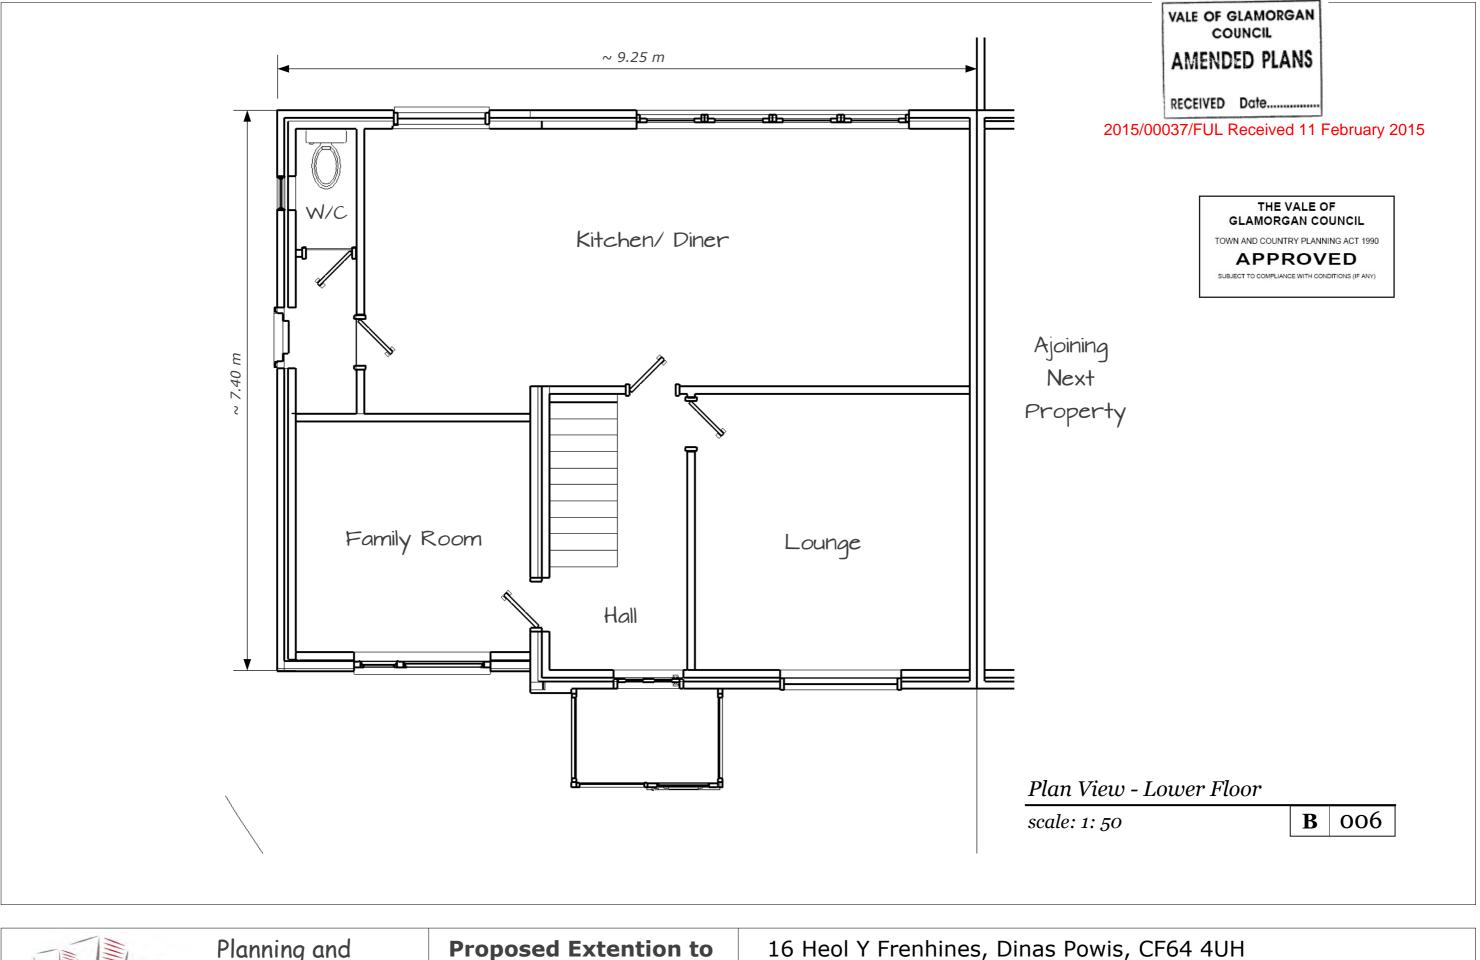

Design        | Drawn by J. Lavery    | Date: 11-02-2015                    |



|        | Planning and  | Proposed Extention to | 16 Heol Y Frenhines, Dinas Powis, O |
|--------|---------------|-----------------------|-------------------------------------|
|        | Architectural | Scale = As Shown      | For Client: Mr and Mrs. Prosser     |
| Mirage | Design        | Drawn by J. Lavery    | Date: 11-02-2015                    |





|        | Planning and  | Proposed Extention to | 16 Heol Y Frenhines, Dinas Powis, O |
|--------|---------------|-----------------------|-------------------------------------|
|        | Architectural | Scale = As Shown      | For Client: Mr and Mrs. Prosser     |
| Mirage | Design        | Drawn by J. Lavery    | Date: 11-02-2015                    |



|        | Planning and  | Proposed Extention to | 16 Heol Y Frenhines, Dinas Powis, O |
|--------|---------------|-----------------------|-------------------------------------|
|        | Architectural | Scale = As Shown      | For Client: Mr and Mrs. Prosser     |
| MIRAGE | Design        | Drawn by J. Lavery    | Date: 11-02-2015                    |



|        | Planning and  | Proposed Extention to | 16 Heol Y Frenhines, Dinas Powis, O |
|--------|---------------|-----------------------|-------------------------------------|
|        | Architectural | Scale = As Shown      | For Client: Mr and Mrs. Prosser     |
| MIRAGE | Design        | Drawn by J. Lavery    | Date: 11-02-2015                    |

| LE              | OF | GLA | NO | RGAN |  |
|-----------------|----|-----|----|-