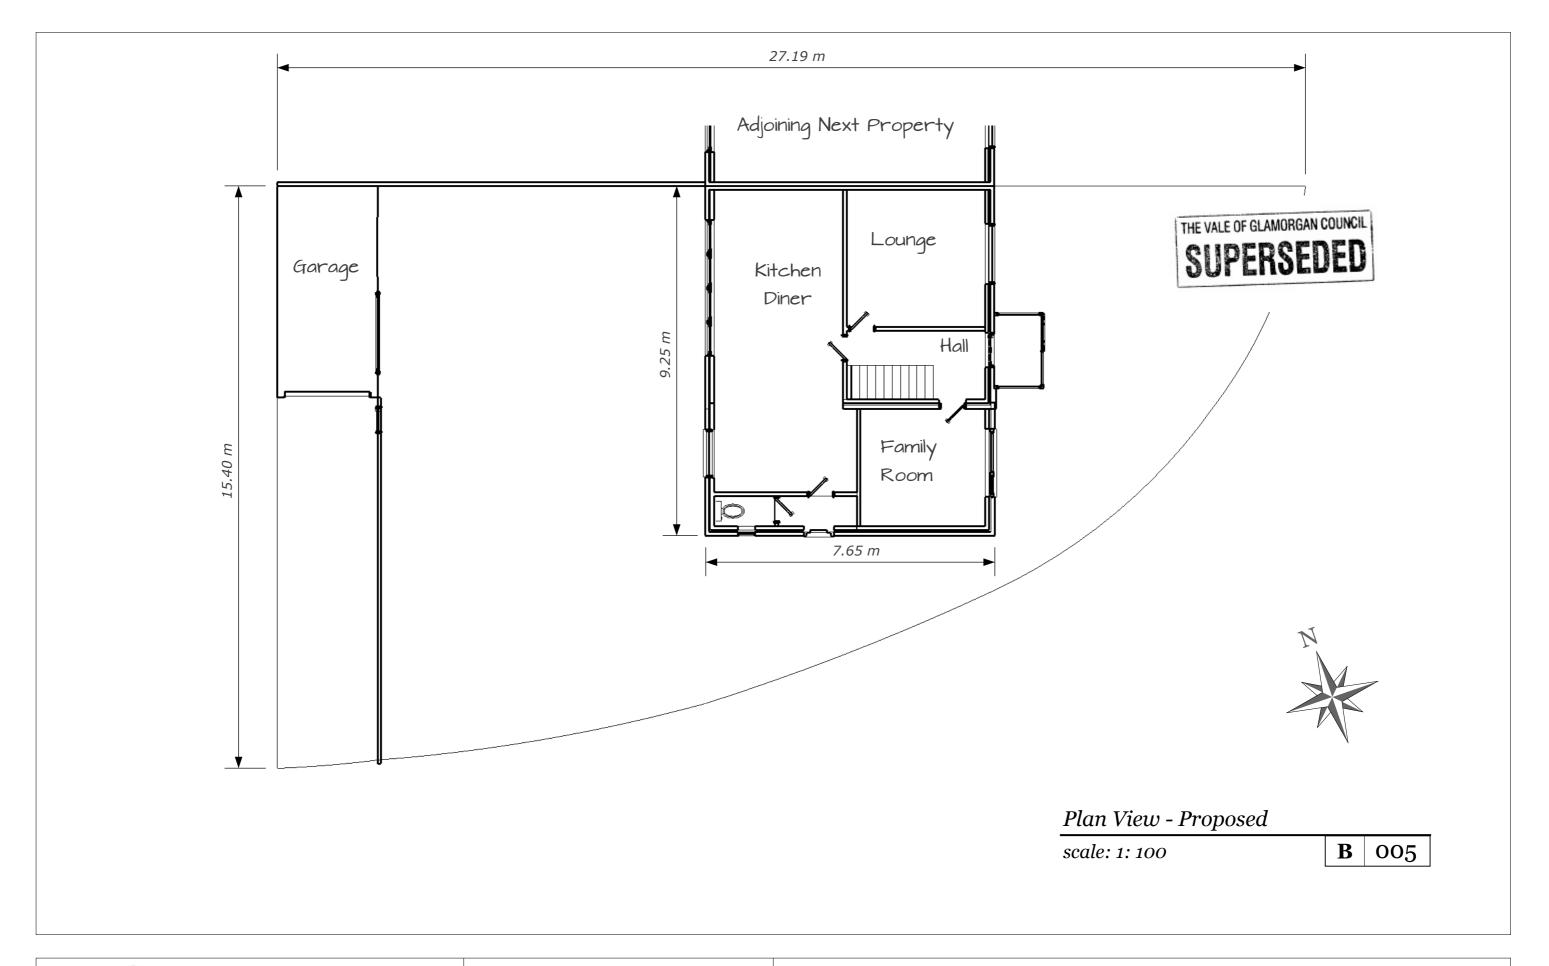

|

|  |                    | 16 Heol Y Frenhines, Dinas Powis, CF64 4UH |  |
|--|--------------------|--------------------------------------------|--|
|  |                    | For Client: Mr and Mrs. Prosser            |  |
|  | Drawn by J. Lavery | Date: 16-11-2104                           |  |





Right Elevation - Existing

scale: 1: 100 **B** 004

| \    |      |
|------|------|
| \  = |      |
|      |      |
| MiF  | RAGE |

Planning and Architectural Design

| <b>Proposed Extention to</b> | 16 Heol Y Frenhines, Dinas Powis, CF64 4UH |  |
|------------------------------|--------------------------------------------|--|
| Scale = As Shown             | For Client: Mr and Mrs. Prosser            |  |
| Drawn by J. Lavery           | Date: 16-11-2104                           |  |



|        | Planning and  | Proposed Extention to | 16 Heol Y Frenhines, Dinas Powis, CF64 4UH |
|--------|---------------|-----------------------|--------------------------------------------|
|        | Architectural | Scale = As Shown      | For Client: Mr and Mrs. Prosser            |
| MIRAGE | Design        | Drawn by J. Lavery    | Date: 16-11-2104                           |



|        | Planning and  | <b>Proposed Extention to</b> | 16 Heol Y Frenhines, Dinas Powis, CF64 4UH |
|--------|---------------|------------------------------|--------------------------------------------|
|        | Architectural | Scale = As Shown             | For Client: Mr and Mrs. Prosser            |
| MIRAGE | Design        | Drawn by J. Lavery           | Date: 16-11-2104                           |