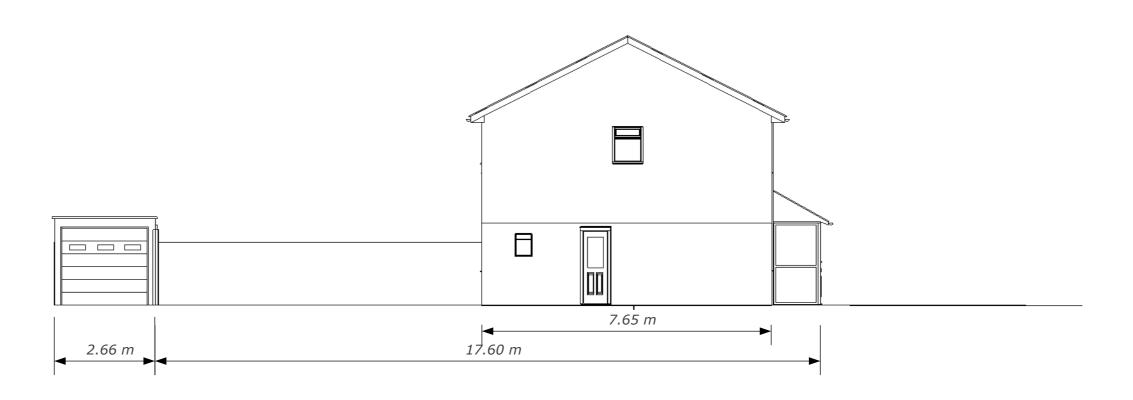

Left Elevation - Existing

scale: 1: 100 **B** 003

|        | Planning and  |
|--------|---------------|
|        | Architectural |
| MIRAGE | Design        |

|  |                    | 16 Heol Y Frenhines, Dinas Powis, CF64 4UH |  |
|--|--------------------|--------------------------------------------|--|
|  |                    | For Client: Mr and Mrs. Prosser            |  |
|  | Drawn by J. Lavery | Date: 16-11-2104                           |  |