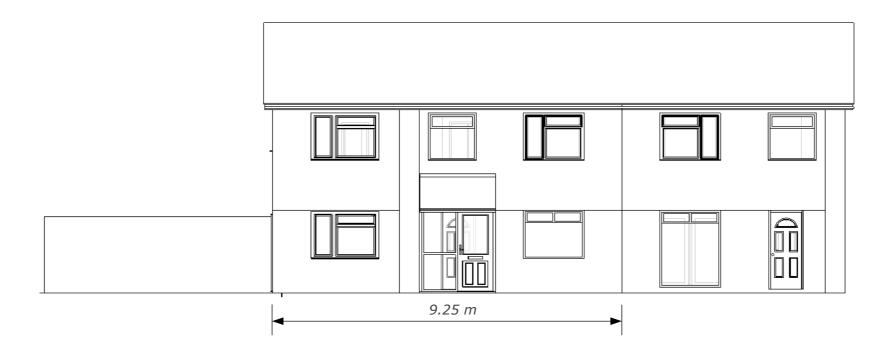

Front Elevation - Proposed

scale: 1: 100 B 001

|                               | <b>Proposed Extention to</b> | 16 Heol Y Frenhines, Dinas Powis, CF64 4UH |  |
|-------------------------------|------------------------------|--------------------------------------------|--|
|                               | Scale = As Shown             | For Client: Mr and Mrs. Prosser            |  |
| Drawn by J. Lavery Date: 16-1 |                              | Date: 16-11-2104                           |  |