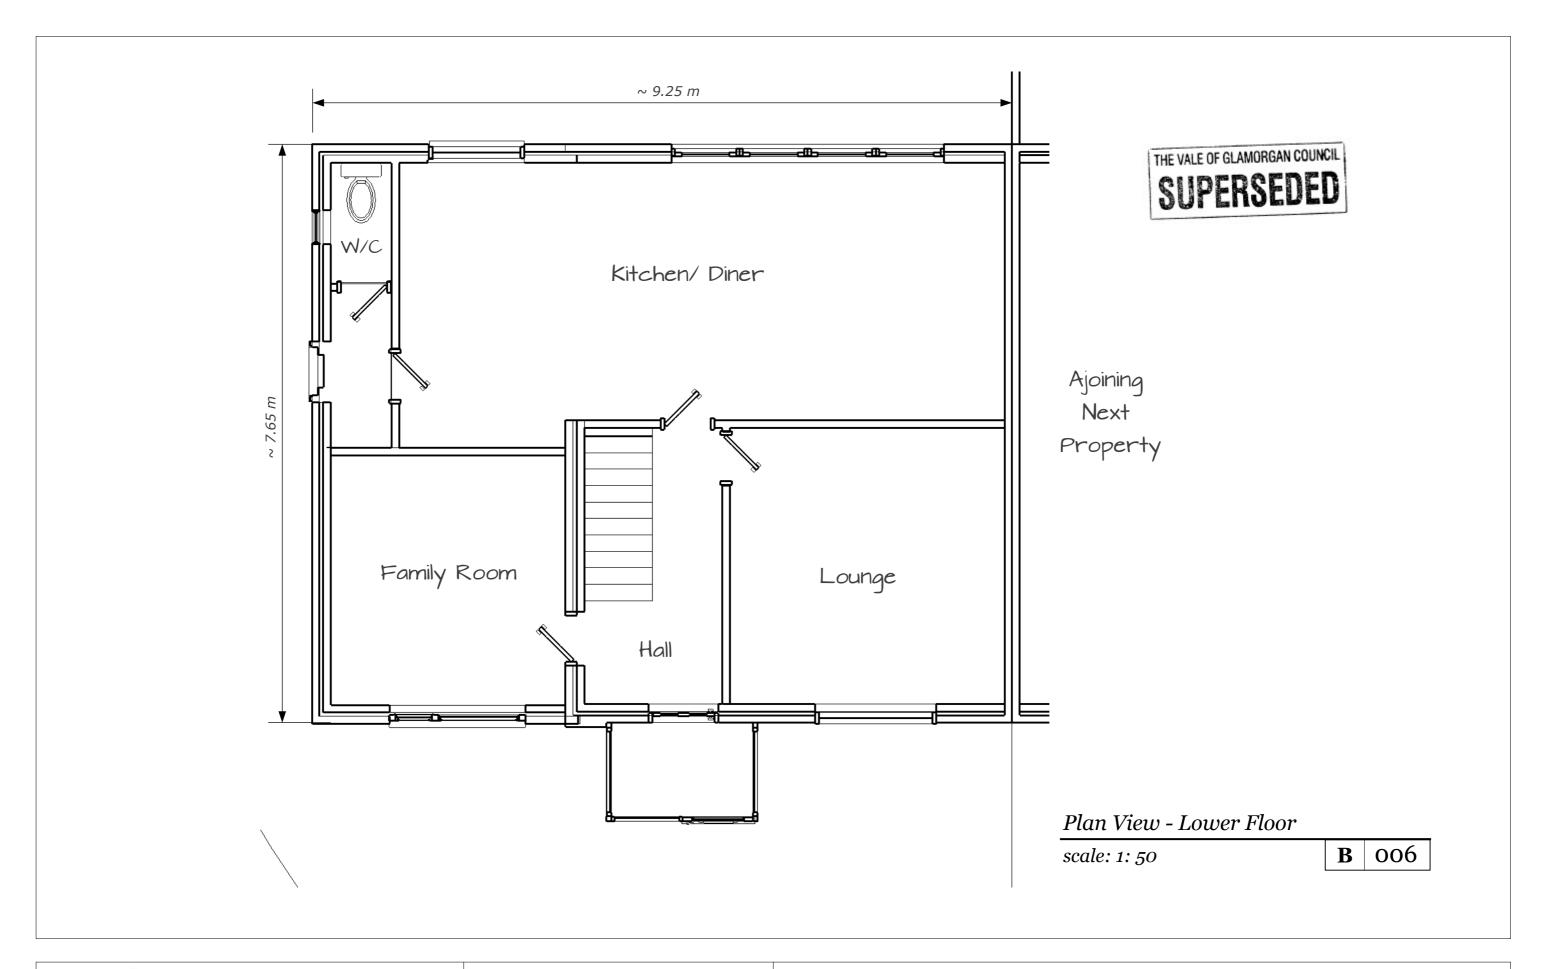

|        | Planning and  | Proposed Extention to | 16 Heol Y Frenhines, Dinas Powis, CF64 4UH |
|--------|---------------|-----------------------|--------------------------------------------|
|        | Architectural | Scale = As Shown      | For Client: Mr and Mrs. Prosser            |
| MIRAGE | Design        | Drawn by J. Lavery    | Date: 16-11-2104                           |