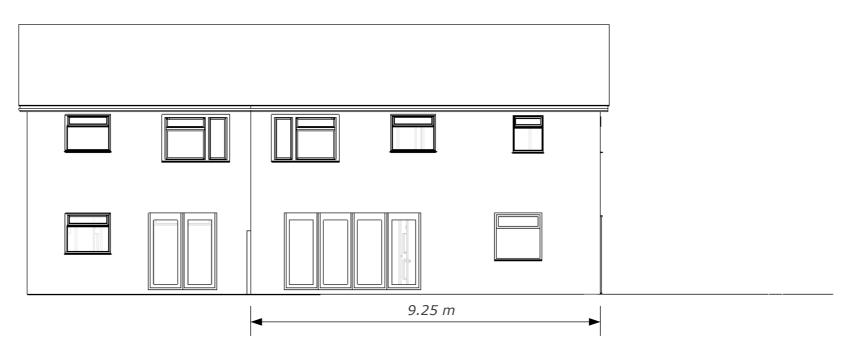

Front Elevation - Proposed

scale: 1: 100 B 001

|                               | <b>Proposed Extention to</b> | 16 Heol Y Frenhines, Dinas Powis, CF64 4UH |  |
|-------------------------------|------------------------------|--------------------------------------------|--|
|                               | Scale = As Shown             | For Client: Mr and Mrs. Prosser            |  |
| Drawn by J. Lavery Date: 16-1 |                              | Date: 16-11-2104                           |  |