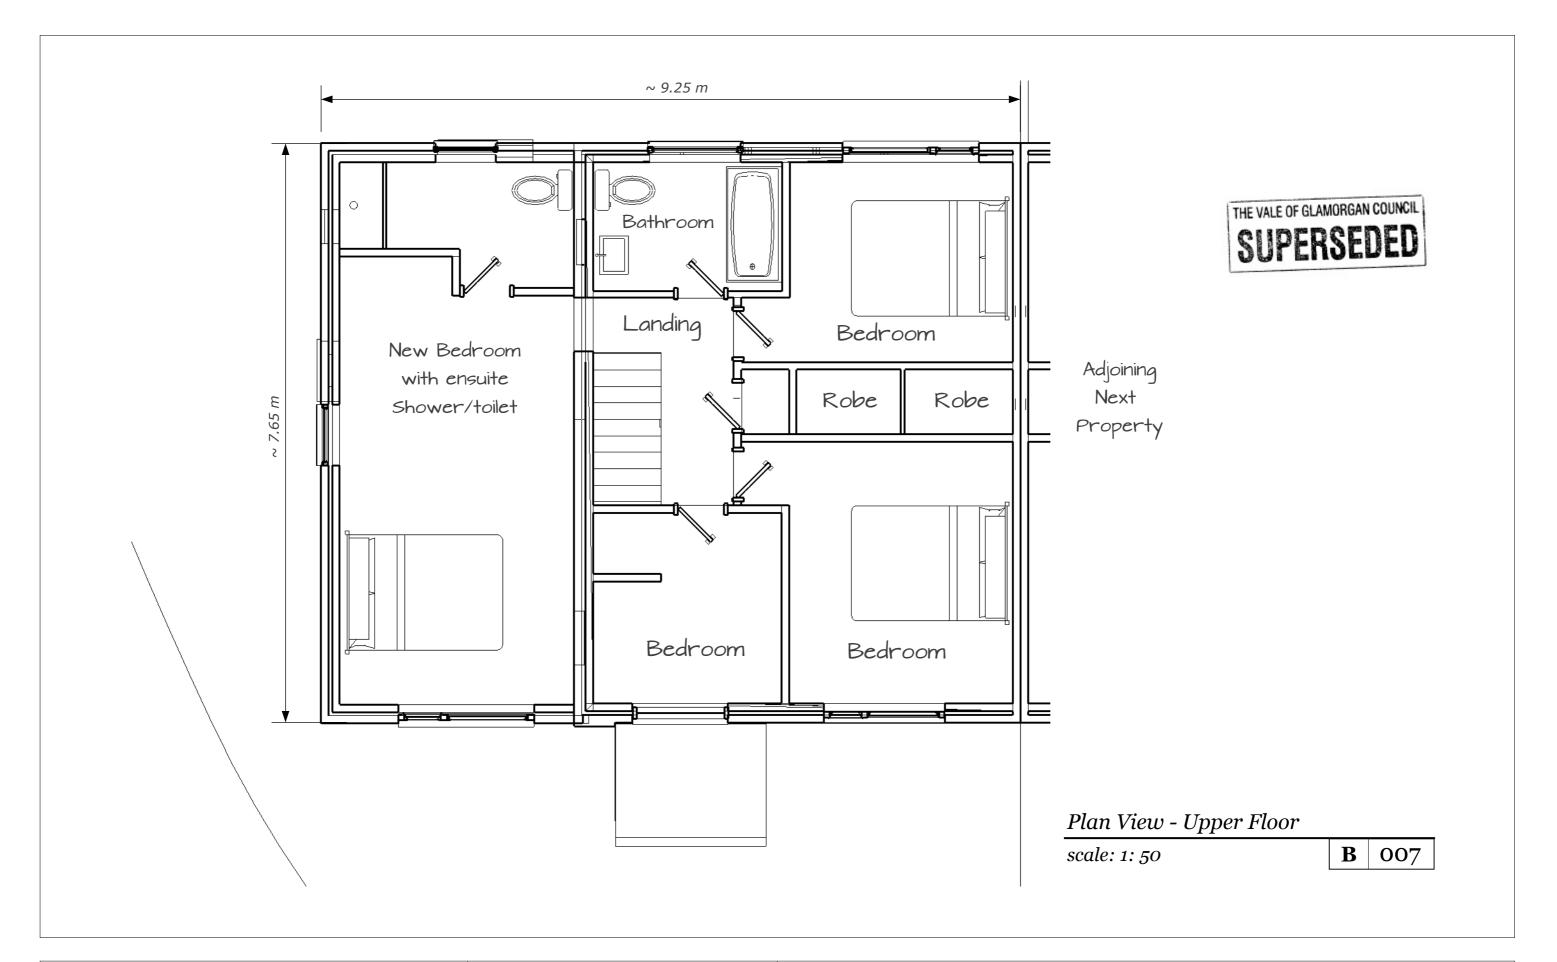

|        | Planning and  | <b>Proposed Extention to</b> | 16 Heol Y Frenhines, Dinas Powis, CF64 4UH |
|--------|---------------|------------------------------|--------------------------------------------|
|        | Architectural | Scale = As Shown             | For Client: Mr and Mrs. Prosser            |
| MIRAGE | Design        | Drawn by J. Lavery           | Date: 16-11-2104                           |