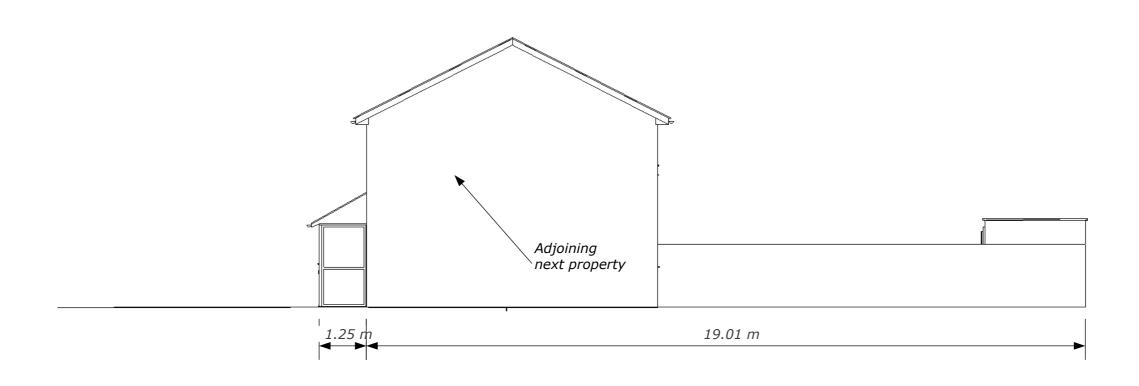

Right Elevation - Existing

scale: 1: 100 **B** 004

| \    |      |
|------|------|
| \  = |      |
|      |      |
| MiF  | RAGE |

Planning and Architectural Design

| <b>Proposed Extention to</b> | 16 Heol Y Frenhines, Dinas Powis, CF64 4UH |  |
|------------------------------|--------------------------------------------|--|
| Scale = As Shown             | For Client: Mr and Mrs. Prosser            |  |
| Drawn by J. Lavery           | Date: 16-11-2104                           |  |