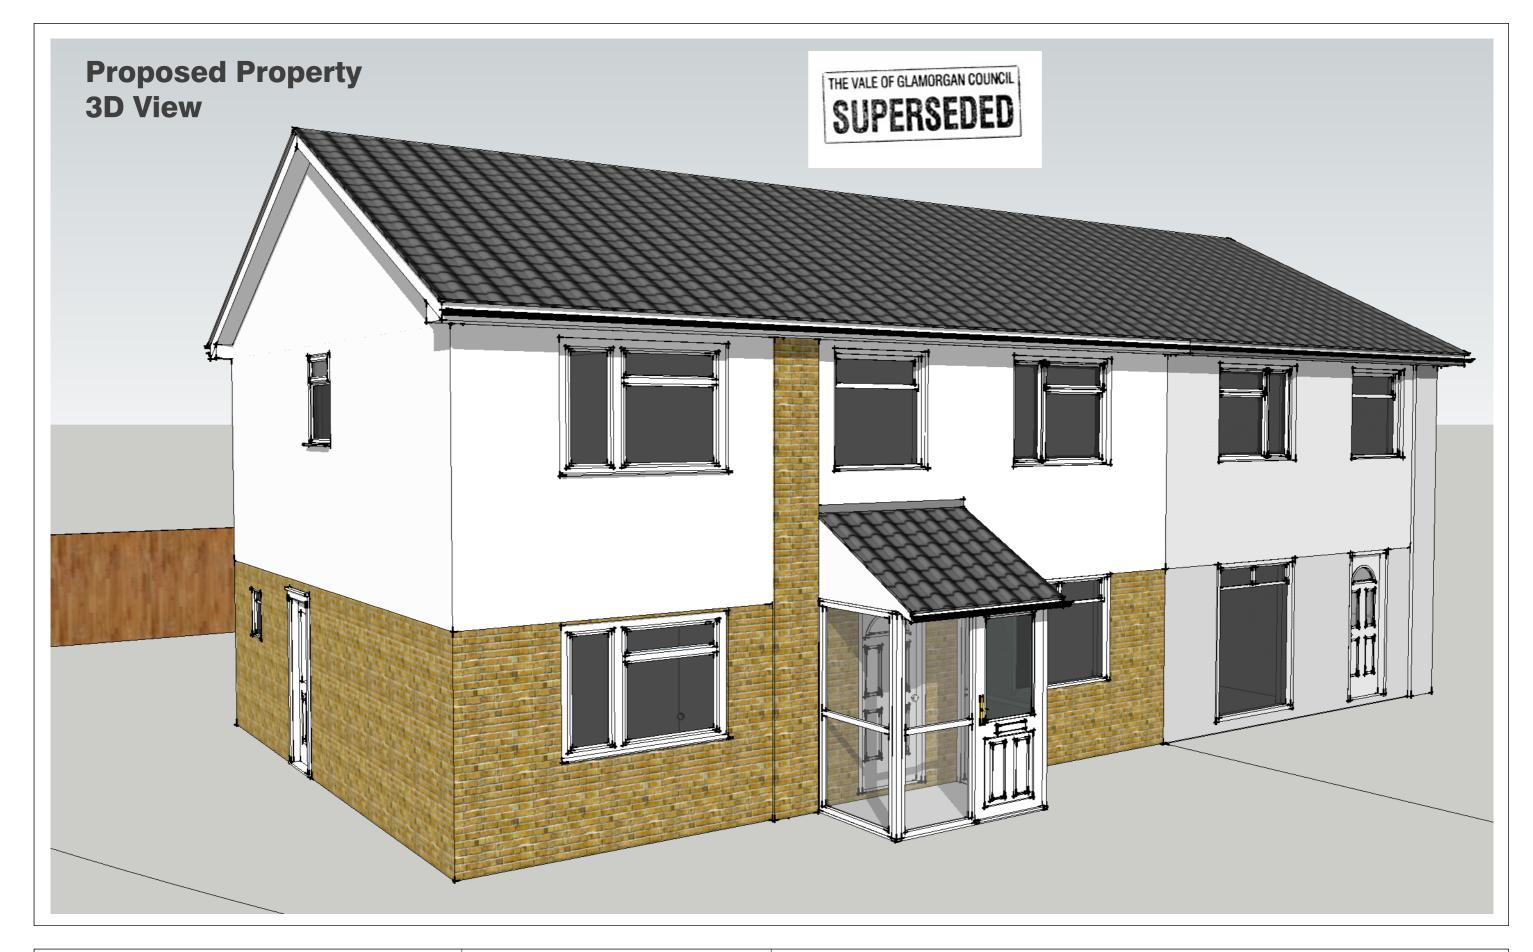

|        | Planning and  | Proposed Extention to | 16 Heol Y Frenhines, Dinas Powis, CF64 4UH |
|--------|---------------|-----------------------|--------------------------------------------|
|        | Architectural | Scale = As Shown      | For Client: Mr and Mrs. Prosser            |
| MIRAGE | Design        | Drawn by J. Lavery    | Date: 16-11-2104                           |