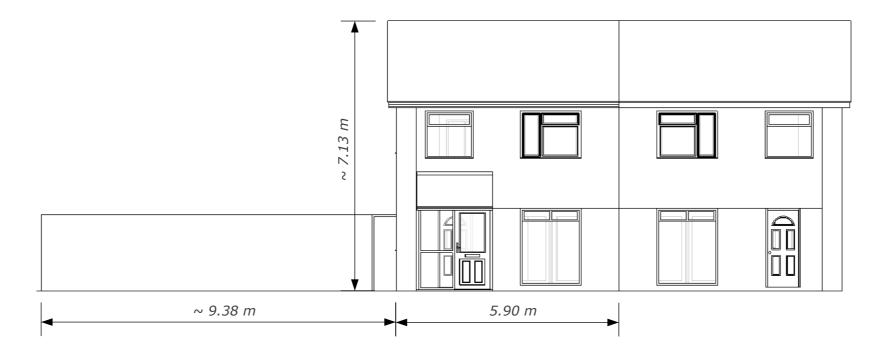

Planning and Architectural Design Proposed Extention at 1

Scale = As Shown F

Drawn by J. Lavery D

16 Heol Y Frenhines, Dinas Powis, CF64 4UH

For Client: Mr and Mrs. Prosser

Date: 16-11-2104

Front Elevation - Existing

scale: 1: 100 A 001

|        | Planning and  |
|--------|---------------|
|        | Architectural |
| MIRAGE | Design        |

| Proposed Extention at | 16 Heol Y Frenhines, Dinas Powis, CF64 4UH |
|-----------------------|--------------------------------------------|
| Scale = As Shown      | For Client: Mr and Mrs. Prosser            |
| Drawn by J. Lavery    | Date: 16-11-2104                           |