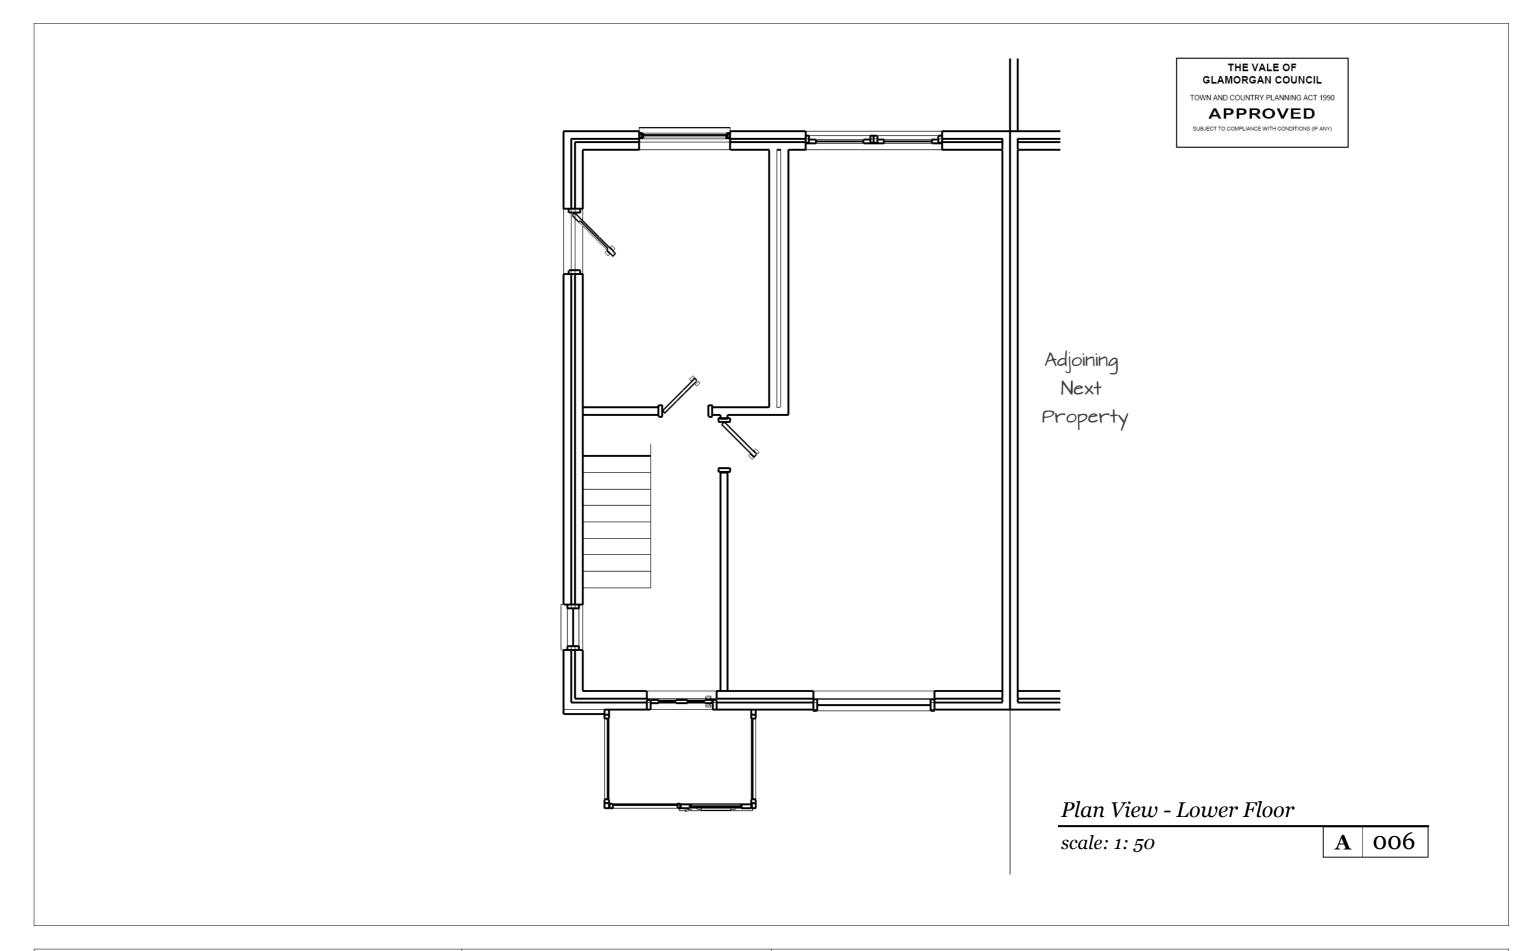

## **APPROVED**

SUBJECT TO COMPLIANCE WITH CONDITIONS (IF ANY)

Rear Elevation - Existing

scale: 1: 100 A 002

|        | Planning and  |
|--------|---------------|
|        | Architectural |
| MIRAGE | Design        |

| Proposed Extention at | 16 Heol Y Frenhines, Dinas Powis, CF64 4UH |
|-----------------------|--------------------------------------------|
| Scale = As Shown      | For Client: Mr and Mrs. Prosser            |
| Drawn by J. Lavery    | Date: 16-11-2104                           |