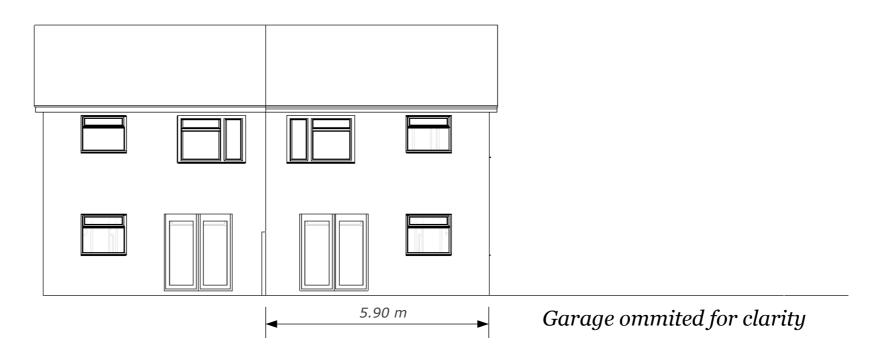

TOWN AND COUNTRY PLANNING ACT 1990

**APPROVED** 

SUBJECT TO COMPLIANCE WITH CONDITIONS (IF ANY)

Left Elevation - Existing

scale: 1: 100 A 003

|        | P |
|--------|---|
|        | P |
| MIRAGE |   |

Planning and Architectural Design

| <b>Proposed Extention at</b> | 16 Heol Y Frenhines, Dinas Powis, CF64 4UH |
|------------------------------|--------------------------------------------|
| Scale = As Shown             | For Client: Mr and Mrs. Prosser            |
| Drawn by J. Lavery           | Date: 16-11-2104                           |