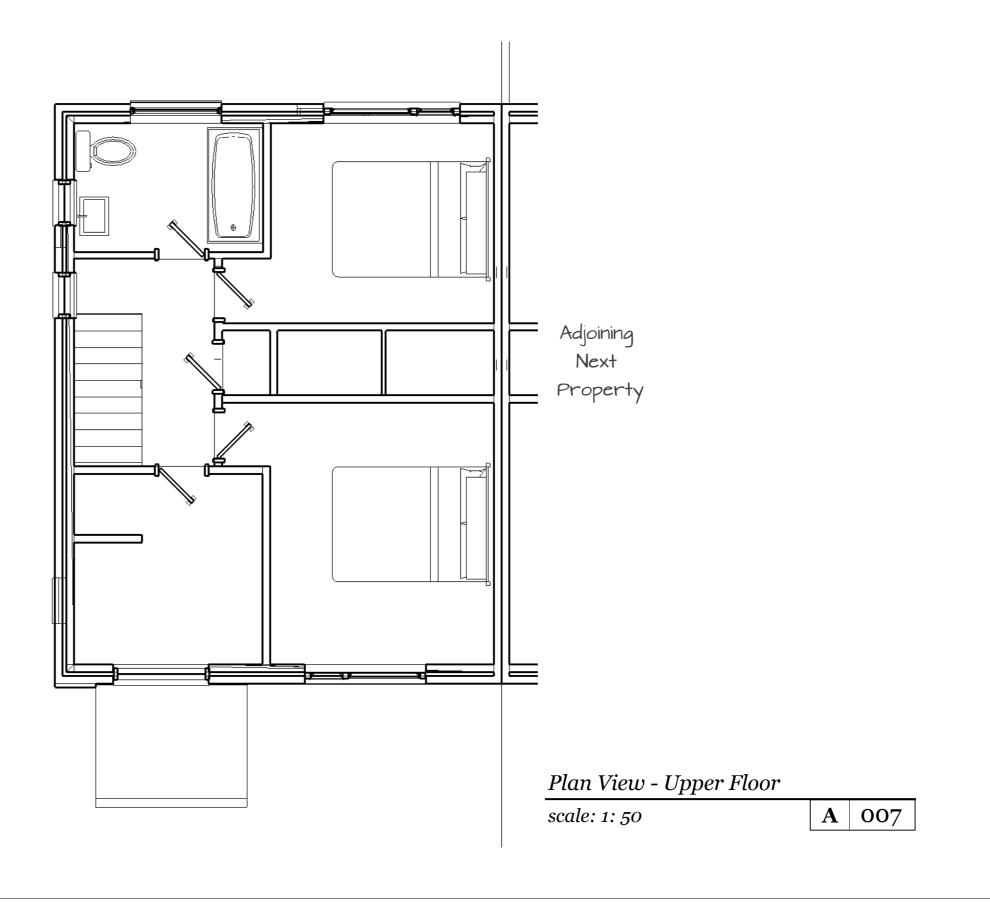

as Powis, CF64 4UH |
|--------|---------------|-----------------------|--------------------------------------------|
|        | Architectural | Scale = As Shown      | For Client: Mr and Mrs. Prosser            |
| MIRAGE | Design        | Drawn by J. Lavery    | Date: 16-11-2104                           |



|        | Planning and  | Proposed Extention at | 16 Heol Y Frenhines, Dinas Powis, CF64 4UH |
|--------|---------------|-----------------------|--------------------------------------------|
|        | Architectural | Scale = As Shown      | For Client: Mr and Mrs. Prosser            |
| MIRAGE | Design        | Drawn by J. Lavery    | Date: 16-11-2104                           |



TOWN AND COUNTRY PLANNING ACT 1990

## **APPROVED**

SUBJECT TO COMPLIANCE WITH CONDITIONS (IF ANY)



| MIRAGE |  |
|--------|--|

Planning and Architectural Design

| Proposed Extention at 16 Heol Y Frenhines, Dinas Powis, CF64 4UH |                                 |
|------------------------------------------------------------------|---------------------------------|
| Scale = As Shown                                                 | For Client: Mr and Mrs. Prosser |
| Drawn by J. Lavery                                               | Date: 16-11-2104                |