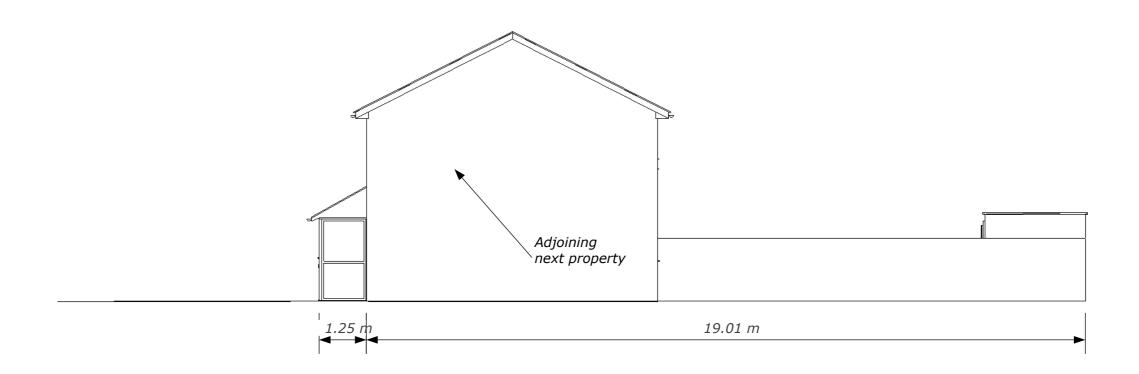

THE VALE OF
GLAMORGAN COUNCIL
TOWN AND COUNTRY PLANNING ACT 1990
APPROVED
SUBJECT TO COMPLIANCE WITH CONDITIONS (IF ANY)

Right Elevation - Existing

scale: 1: 100 A 004

|        | Plan |
|--------|------|
|        | Arc  |
| MIRAGE | Desi |

Planning and Architectural Design

| Proposed Extention at 16 Heol Y Frenhines, Dinas Powis, CF64 4UH |                    | 16 Heol Y Frenhines, Dinas Powis, CF64 4UH |
|------------------------------------------------------------------|--------------------|--------------------------------------------|
|                                                                  | Scale = As Shown   | For Client: Mr and Mrs. Prosser            |
|                                                                  | Drawn by J. Lavery | Date: 16-11-2104                           |