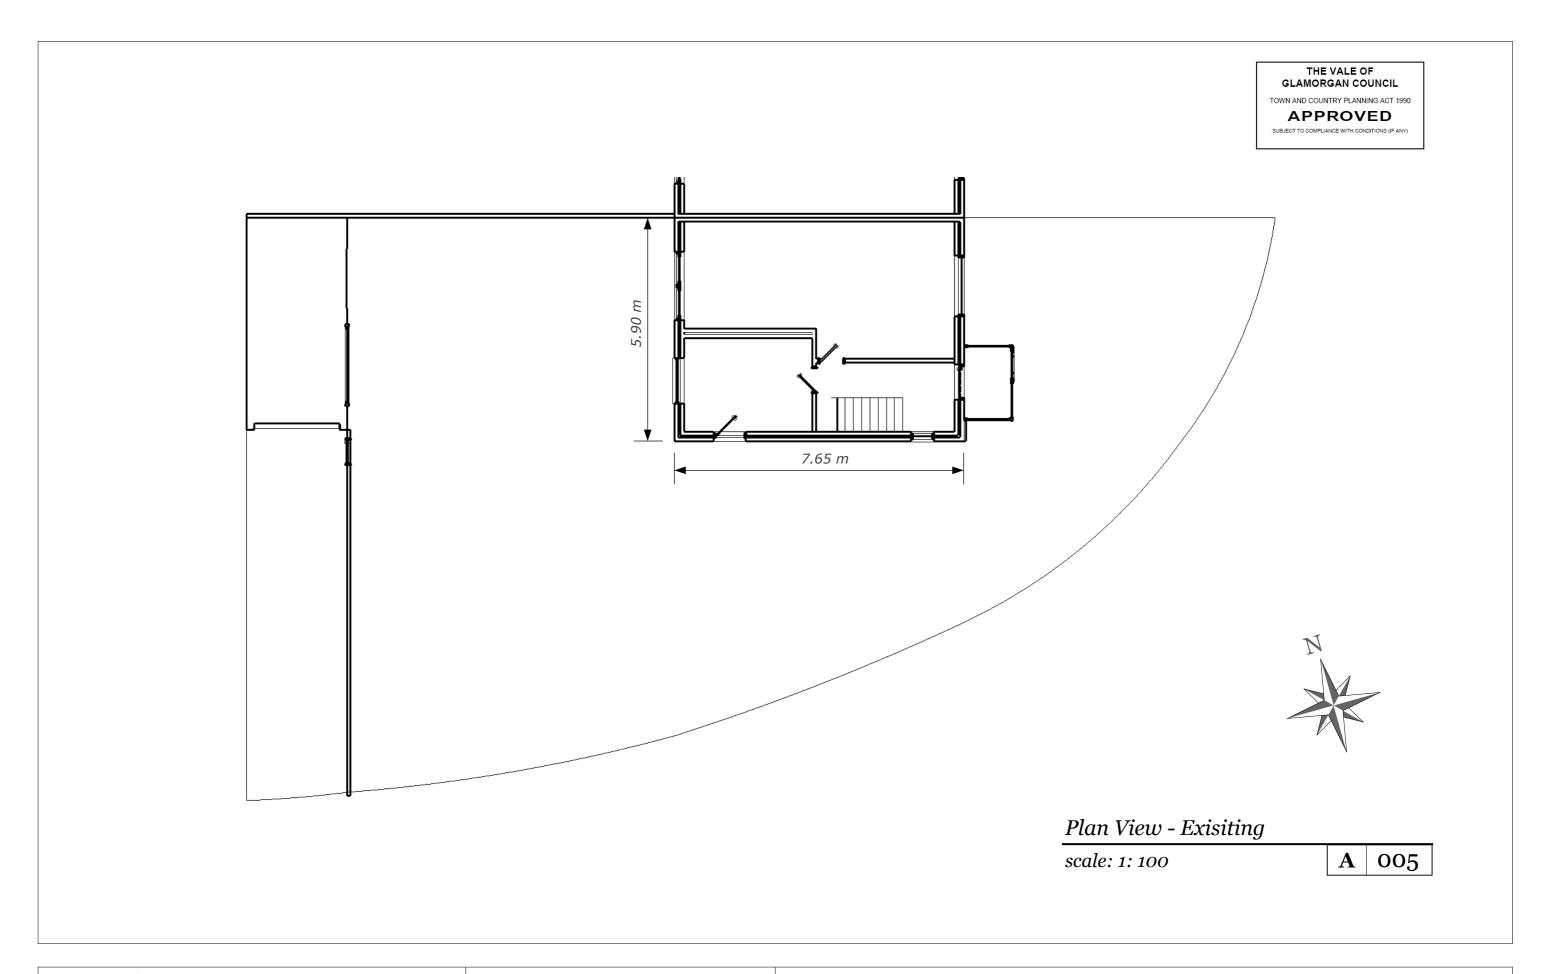

Planning and Architectural Design Proposed Extention at 1

Scale = As Shown F

Drawn by J. Lavery D

16 Heol Y Frenhines, Dinas Powis, CF64 4UH

For Client: Mr and Mrs. Prosser

Date: 16-11-2104

Front Elevation - Existing

scale: 1: 100 A 001

|        | Planning and  |
|--------|---------------|
|        | Architectural |
| MIRAGE | Design        |

| Proposed Extention at | 16 Heol Y Frenhines, Dinas Powis, CF64 4UH |
|-----------------------|--------------------------------------------|
| Scale = As Shown      | For Client: Mr and Mrs. Prosser            |
| Drawn by J. Lavery    | Date: 16-11-2104                           |