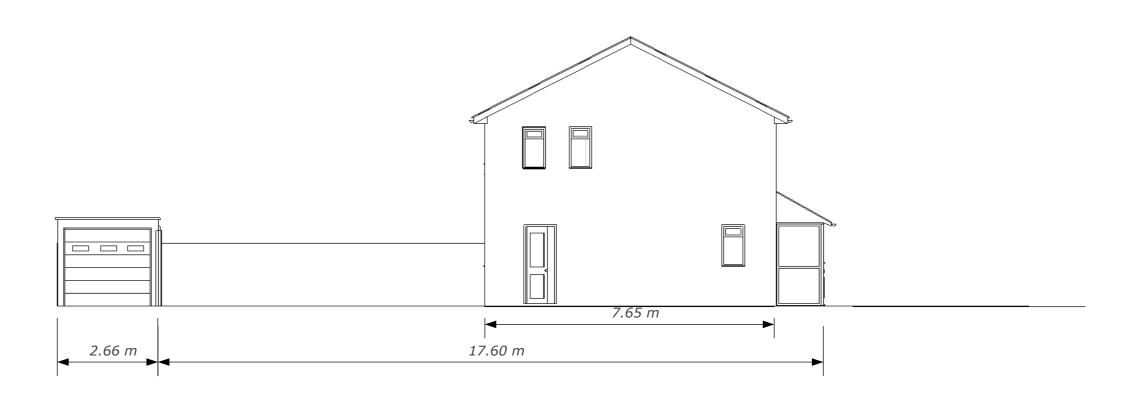

TOWN AND COUNTRY PLANNING ACT 1990

**APPROVED** 

SUBJECT TO COMPLIANCE WITH CONDITIONS (IF ANY)

Left Elevation - Existing

scale: 1: 100 A 003

|        | P |
|--------|---|
|        | P |
| MIRAGE |   |

Planning and Architectural Design

| <b>Proposed Extention at</b> | 16 Heol Y Frenhines, Dinas Powis, CF64 4UH |
|------------------------------|--------------------------------------------|
| Scale = As Shown             | For Client: Mr and Mrs. Prosser            |
| Drawn by J. Lavery           | Date: 16-11-2104                           |