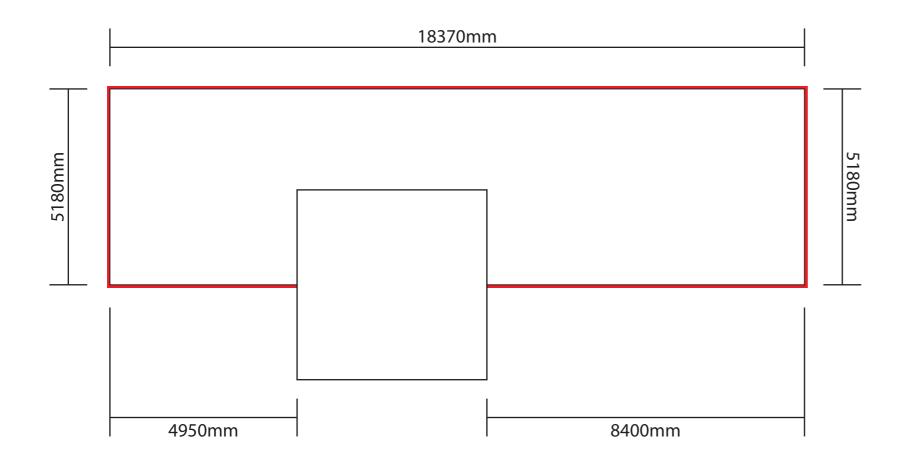

Light Band Section - Scale 1:1 @ A3

Roof Plan View - Scale 1:100 @ A3

THE VALE OF GLAMORGAN COUNCIL

TOWN AND COUNTRY PLANNING ACT 1990

## **Roof Lighting Band**

Aluminium lighting band fixed around roof perimeter using appropriate fixings. Band to have red LED lighting fixed with illumination being static & will not exceed 350cd/m<sup>2</sup>.