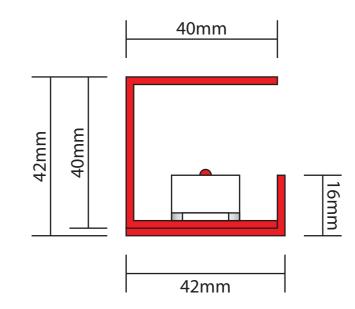

## **APPROVED**

SUBJECT TO COMPLIANCE WITH CONDITIONS (IF ANY)

LED Lighting - Scale 1:5 @ A3

## **Roof Lighting Band**

Aluminium lighting band fixed around roof perimeter using appropriate fixings. Band to have red LED lighting fixed with illumination being static & will not exceed 350cd/m<sup>2</sup>.