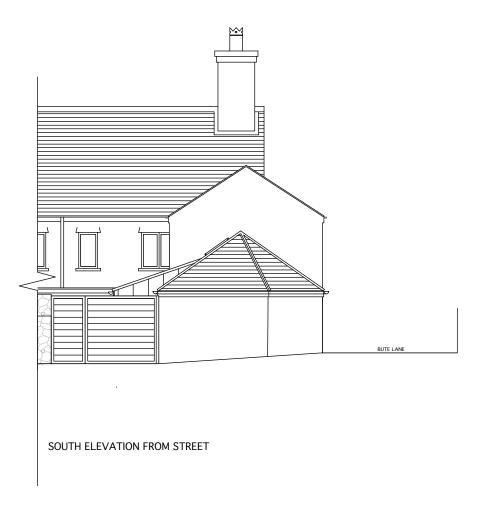

THE VALE OF GLAMORGAN COUNCIL TOWN AND COUNTRY PLANNING ACT 1990 APPROVED

Notes Revisions STAGE: PLANNING PROJECT NAME
BUTE HOUSE, Penarth - Conversion of outbuildings to Annexed apartment Drawing Title PROPOSED: Elevations 2 of 2 Job no: 14002 Scale Date 1:100@A3 23.10.2014 studio walmsley hoole & walmsley ARCHITECTS

07971 833046 Old Farm Mews
029 2051 5250 Dinas Powys
jacqui@studiowalmsley.com
www.hoolewalmsley.com
CF64 4AZ

THE VALE OF GLAMORGAN COUNCIL

TOWN AND COUNTRY PLANNING ACT 1990

**APPROVED** 

Notes

Revisions

STAGE: PLANNING

PROJECT NAME
BUTE HOUSE, Penarth - Conversion of outbuildings to Annexed apartment

Drawing Title PROPOSED: SECTIONS Job no: 14002

Scale Date 1:100@A3 23.10.2014

## studio walmsley hoole & walmsley ARCHITECTS

07971 833046 Old Farm Mews
029 2051 5250 Dinas Powys
jacqui@studiowalmsley.com
www.hoolewalmsley.com
CF64 4AZ

Notes Revisions STAGE: PLANNING PROJECT NAME
BUTE HOUSE, Penarth - Conversion of outbuildings to Annexed apartment Drawing Title PROPOSED: Job no: 14002 Long SECTION Scale Date 1:100@A3 23.10.2014 studio walmsley
hoole & walmsley ARCHITECTS

07971 833046 Old Farm Mews
029 2051 5250 Dinas Powys
jacqui@studiowalmsley.com
www.hoolewalmsley.com
CF64 4AZ