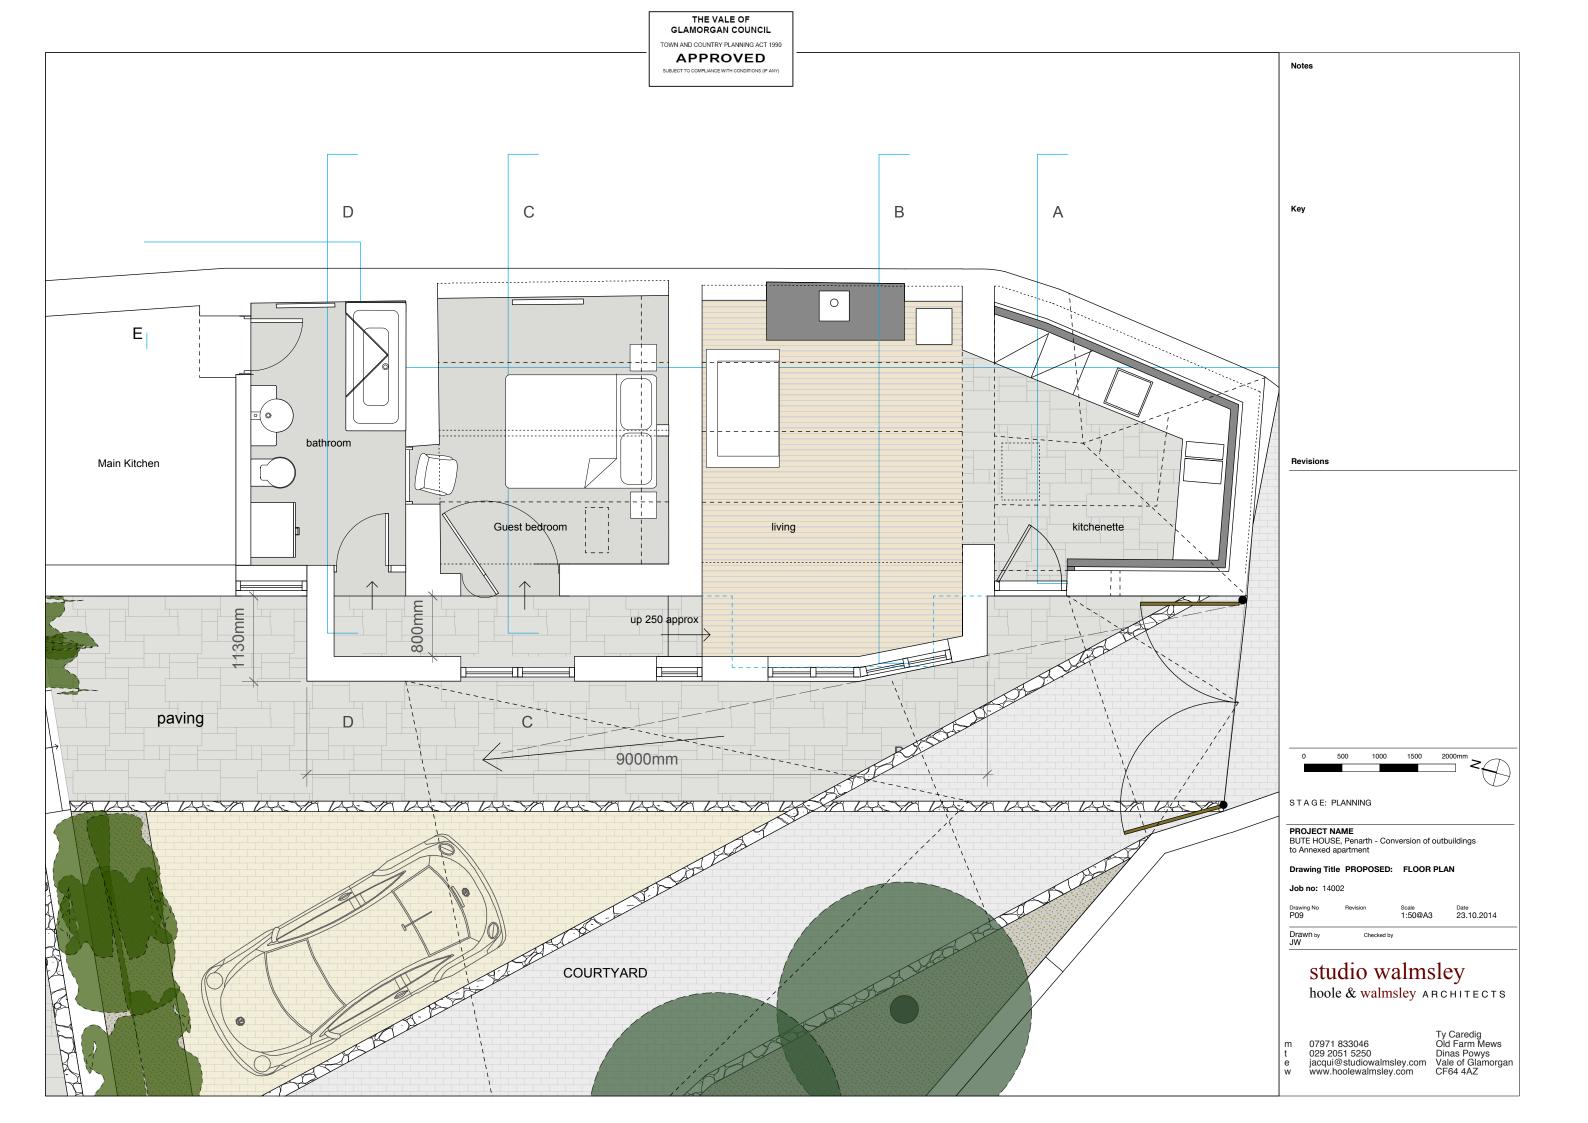

THE VALE OF GLAMORGAN COUNCIL TOWN AND COUNTRY PLANNING ACT 1990 APPROVED

Notes Revisions STAGE: PLANNING PROJECT NAME
BUTE HOUSE, Penarth - Conversion of outbuildings to Annexed apartment Drawing Title PROPOSED: Elevations 2 of 2 Job no: 14002 Scale Date 1:100@A3 23.10.2014 studio walmsley hoole & walmsley ARCHITECTS

07971 833046 Old Farm Mews
029 2051 5250 Dinas Powys
jacqui@studiowalmsley.com
www.hoolewalmsley.com
CF64 4AZ

THE VALE OF GLAMORGAN COUNCIL

TOWN AND COUNTRY PLANNING ACT 1990

**APPROVED** 

Notes

Revisions

STAGE: PLANNING

PROJECT NAME
BUTE HOUSE, Penarth - Conversion of outbuildings to Annexed apartment

Drawing Title PROPOSED: SECTIONS Job no: 14002

Scale Date 1:100@A3 23.10.2014