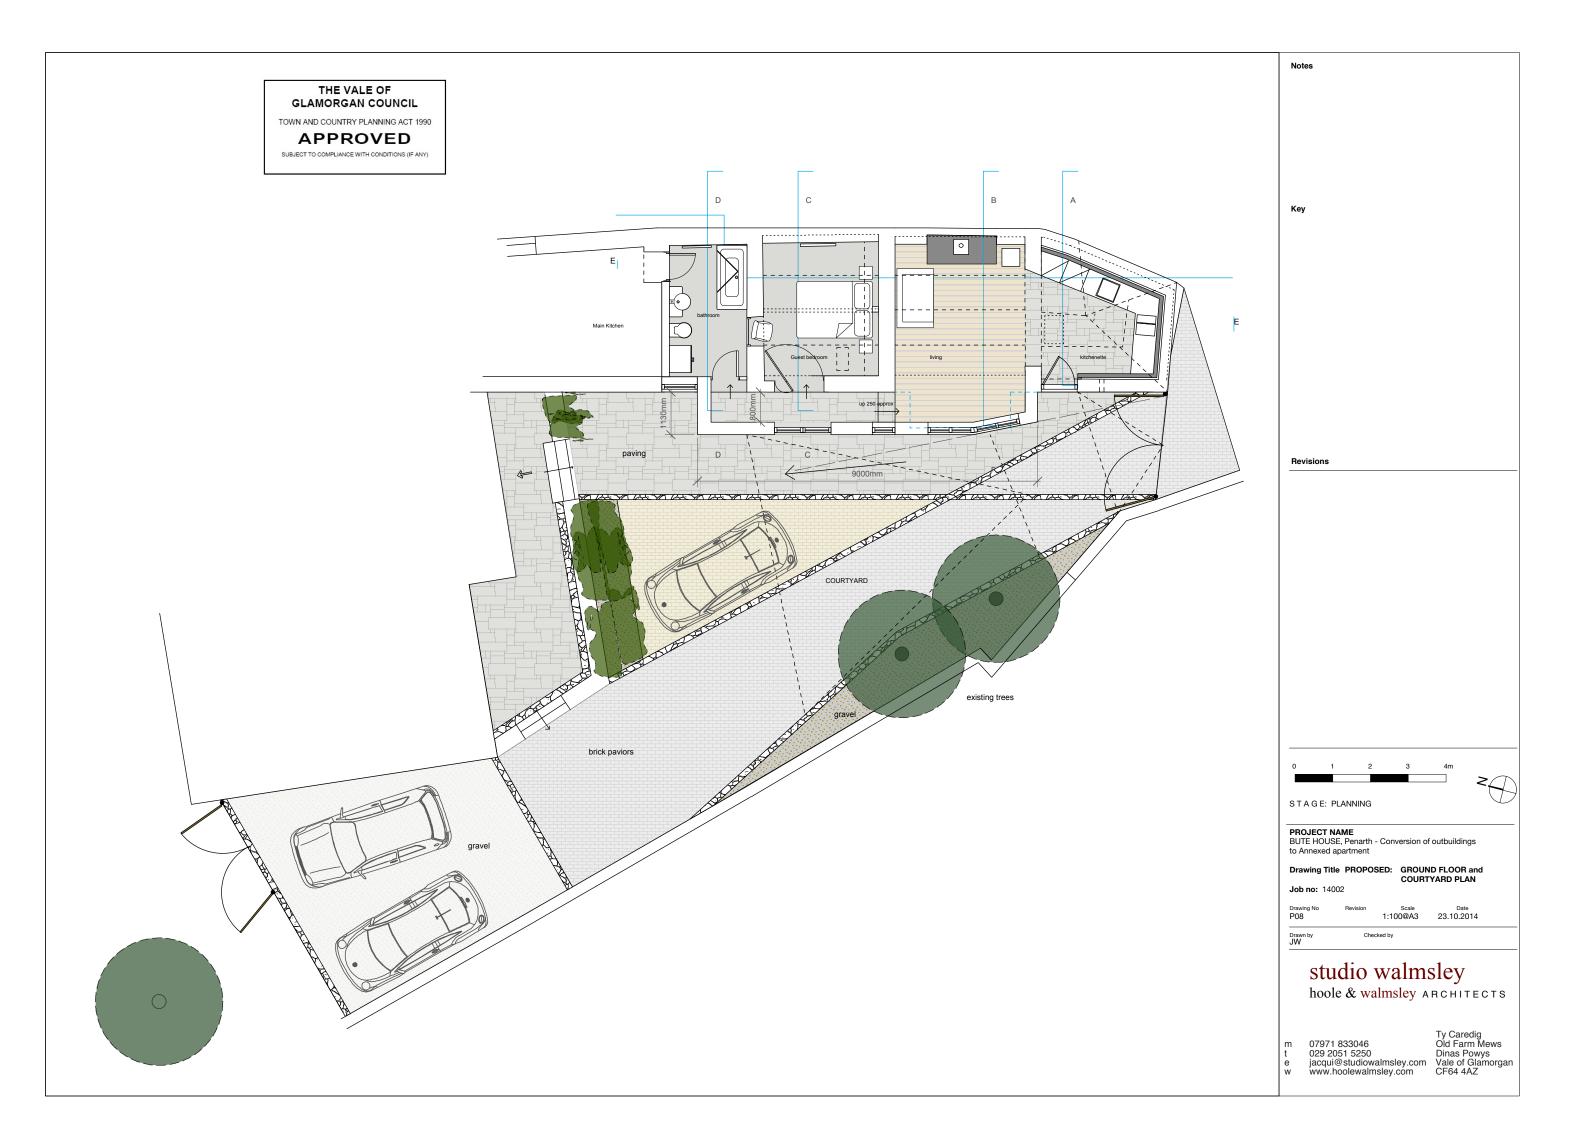

THE VALE OF GLAMORGAN COUNCIL TOWN AND COUNTRY PLANNING ACT 1990 APPROVED

Notes Revisions STAGE: PLANNING PROJECT NAME
BUTE HOUSE, Penarth - Conversion of outbuildings to Annexed apartment Drawing Title PROPOSED: Elevations 2 of 2 Job no: 14002 Scale Date 1:100@A3 23.10.2014 studio walmsley hoole & walmsley ARCHITECTS

07971 833046 Old Farm Mews
029 2051 5250 Dinas Powys
jacqui@studiowalmsley.com
www.hoolewalmsley.com
CF64 4AZ

THE VALE OF GLAMORGAN COUNCIL

TOWN AND COUNTRY PLANNING ACT 1990

**APPROVED** 

Notes

Revisions

STAGE: PLANNING

PROJECT NAME
BUTE HOUSE, Penarth - Conversion of outbuildings to Annexed apartment

Drawing Title PROPOSED: SECTIONS Job no: 14002

Scale Date 1:100@A3 23.10.2014