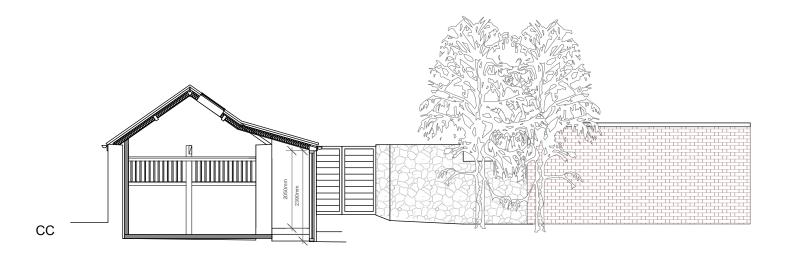

THE VALE OF GLAMORGAN COUNCIL TOWN AND COUNTRY PLANNING ACT 1990 APPROVED

Notes Revisions STAGE: PLANNING PROJECT NAME
BUTE HOUSE, Penarth - Conversion of outbuildings to Annexed apartment Drawing Title PROPOSED: Elevations 2 of 2 Job no: 14002 Scale Date 1:100@A3 23.10.2014 studio walmsley hoole & walmsley ARCHITECTS