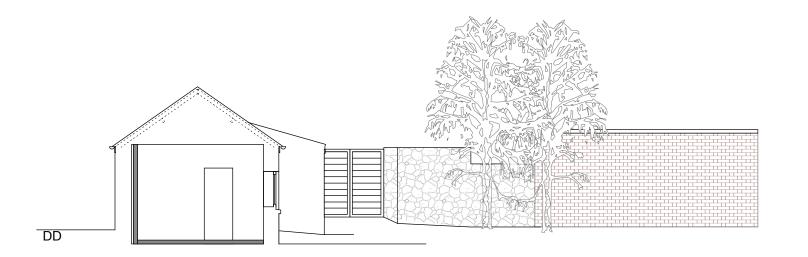

THE VALE OF GLAMORGAN COUNCIL TOWN AND COUNTRY PLANNING ACT 1990 APPROVED

Notes Revisions STAGE: PLANNING PROJECT NAME
BUTE HOUSE, Penarth - Conversion of outbuildings to Annexed apartment Drawing Title PROPOSED: Elevations 2 of 2 Job no: 14002 Scale Date 1:100@A3 23.10.2014 studio walmsley hoole & walmsley ARCHITECTS