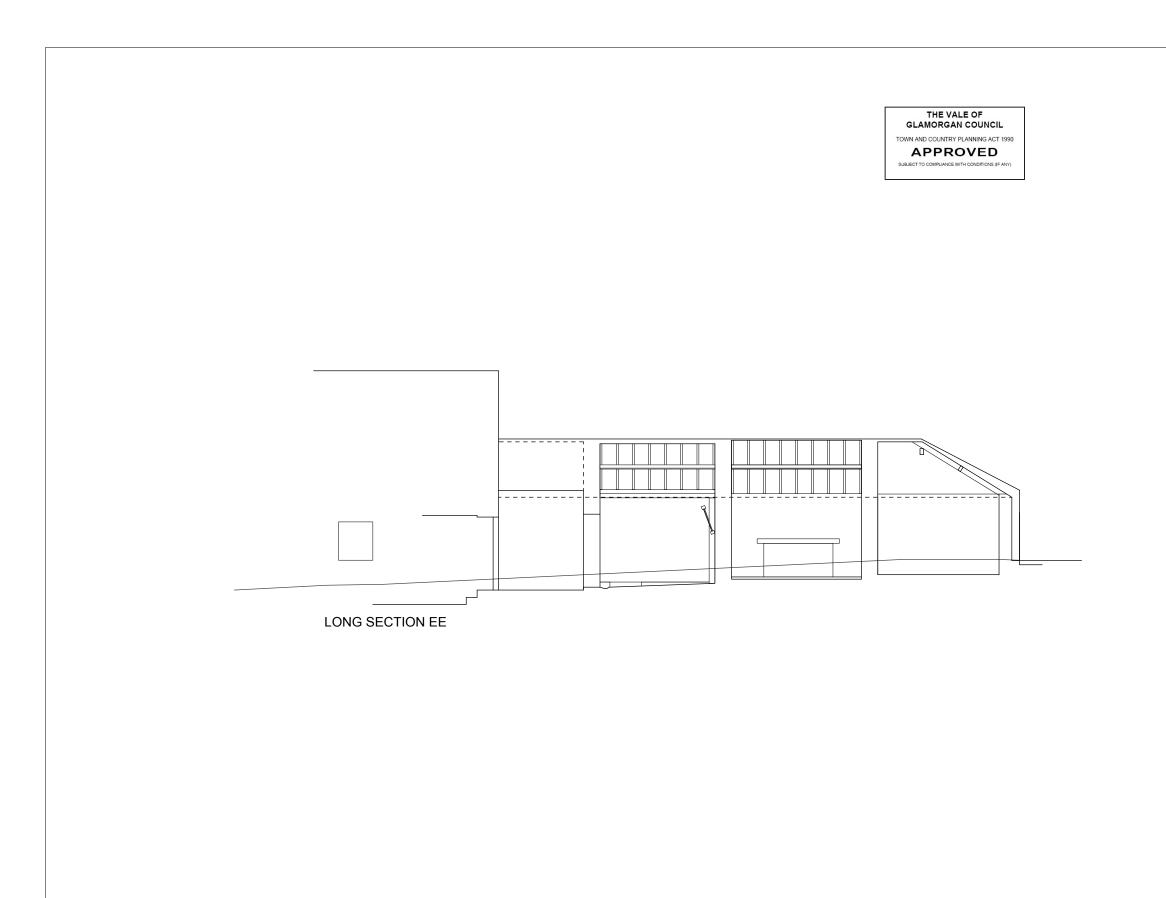

## studio walmsley hoole & walmsley ARCHITECTS

07971 833046 Old Farm Mews
029 2051 5250 Dinas Powys
jacqui@studiowalmsley.com
www.hoolewalmsley.com
CF64 4AZ

Notes Revisions STAGE: PLANNING PROJECT NAME
BUTE HOUSE, Penarth - Conversion of outbuildings to Annexed apartment Drawing Title PROPOSED: Job no: 14002 Long SECTION Scale Date 1:100@A3 23.10.2014 studio walmsley
hoole & walmsley ARCHITECTS