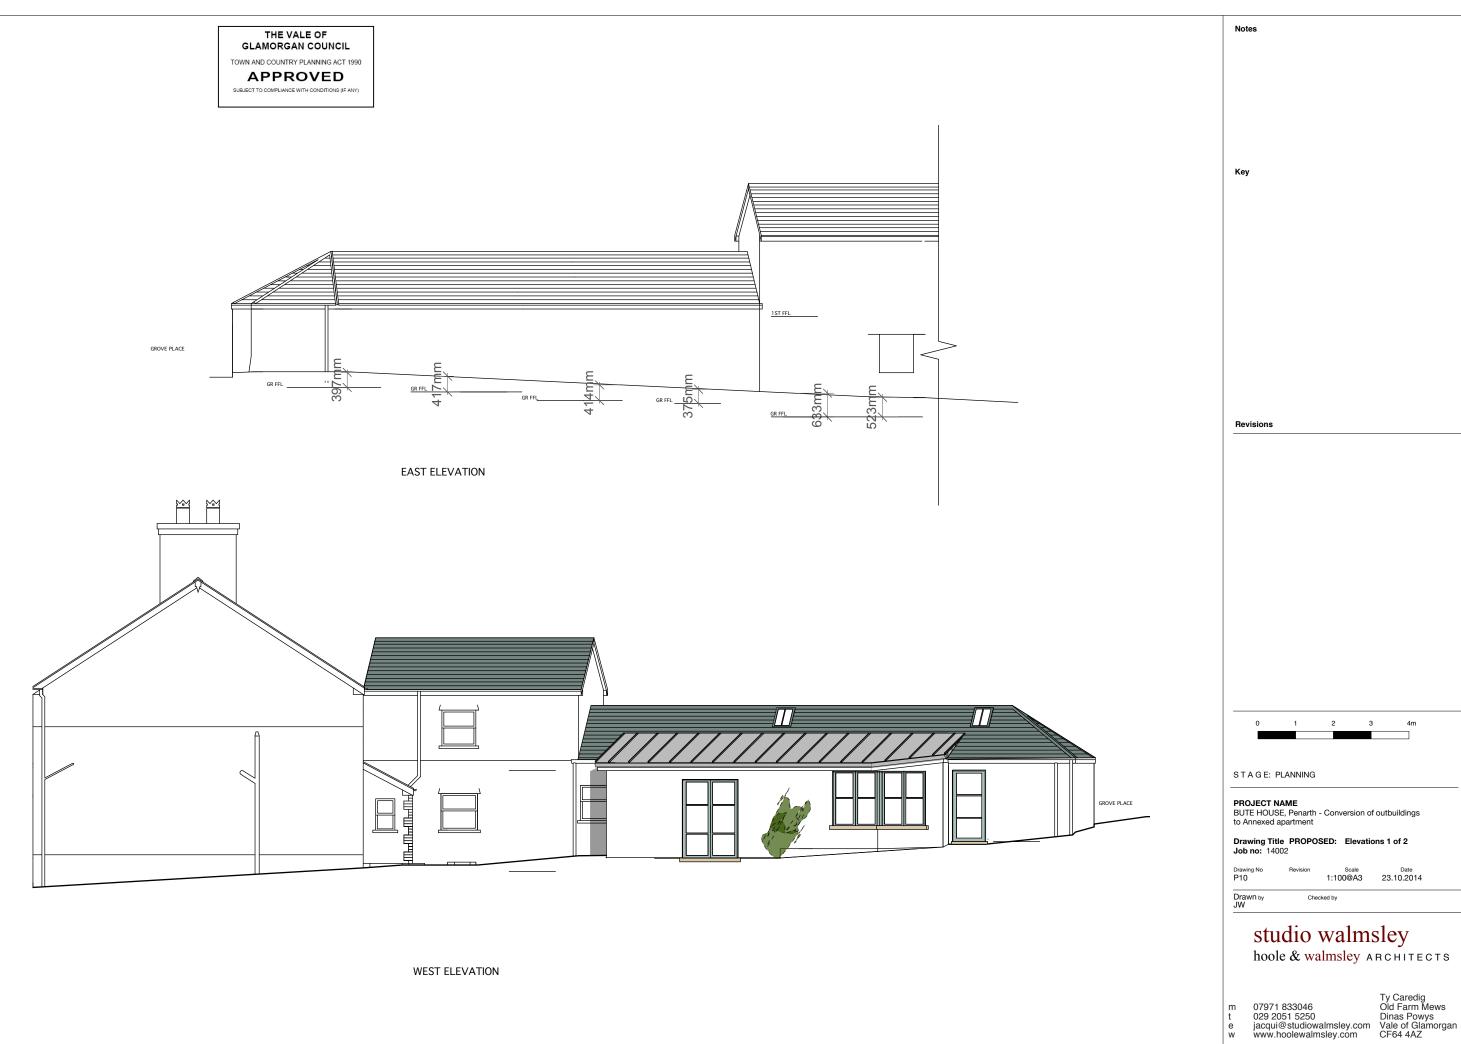

THE VALE OF GLAMORGAN COUNCIL TOWN AND COUNTRY PLANNING ACT 1990 APPROVED

Notes Revisions STAGE: PLANNING PROJECT NAME
BUTE HOUSE, Penarth - Conversion of outbuildings to Annexed apartment Drawing Title PROPOSED: Elevations 2 of 2 Job no: 14002 Scale Date 1:100@A3 23.10.2014 studio walmsley hoole & walmsley ARCHITECTS

07971 833046 Old Farm Mews
029 2051 5250 Dinas Powys
jacqui@studiowalmsley.com
www.hoolewalmsley.com
CF64 4AZ

THE VALE OF GLAMORGAN COUNCIL

TOWN AND COUNTRY PLANNING ACT 1990

**APPROVED** 

Notes

Revisions

STAGE: PLANNING

PROJECT NAME
BUTE HOUSE, Penarth - Conversion of outbuildings to Annexed apartment

Drawing Title PROPOSED: SECTIONS Job no: 14002

Scale Date 1:100@A3 23.10.2014

## studio walmsley hoole & walmsley ARCHITECTS

07971 833046 Old Farm Mews
029 2051 5250 Dinas Powys
jacqui@studiowalmsley.com
www.hoolewalmsley.com
CF64 4AZ

Notes Revisions STAGE: PLANNING PROJECT NAME
BUTE HOUSE, Penarth - Conversion of outbuildings to Annexed apartment Drawing Title PROPOSED: Job no: 14002 Long SECTION Scale Date 1:100@A3 23.10.2014 studio walmsley
hoole & walmsley ARCHITECTS

07971 833046 Old Farm Mews
029 2051 5250 Dinas Powys
jacqui@studiowalmsley.com
www.hoolewalmsley.com
CF64 4AZ