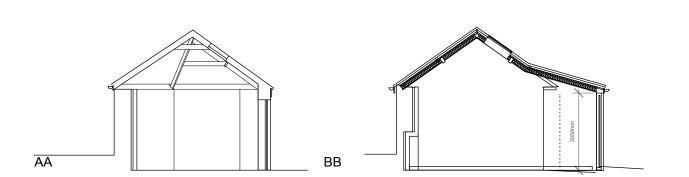

PROJECT NAME
BUTE HOUSE, Penarth - Conversion of outbuildings to Annexed apartment

Drawing Title PROPOSED: SECTIONS Job no: 14002

Scale Date 1:100@A3 23.10.2014