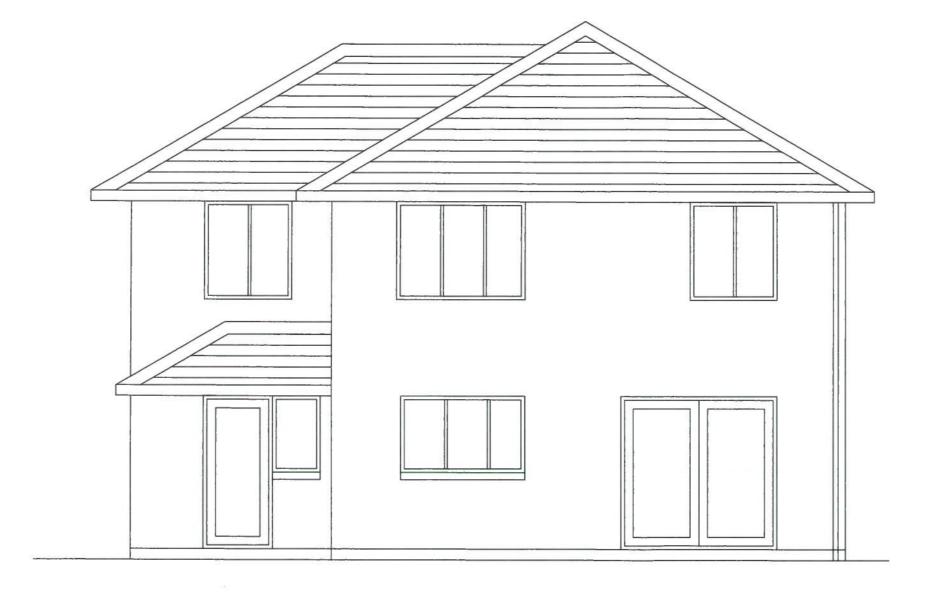

### THE VALE OF GLAMORGAN COUNCIL

TOWN AND COUNTRY PLANNING ACT 1990

#### **REFUSED**

## 1401460 FUL

External Finishes

Walls Facing brickwork to match existing

Roof Red concrete roof tiles to match existing

Windows White upvc double glazed

Doors White upvc double glazed

Fascia &

Verge White upvc with projeting rafter ends

Rainwater

Goods White upvc.

**Proposed Side Elevation** 

Proposed Kitchen, Living Room. and Bedroom Extension To 5 Coed Criafol Barry CF63 1AT for Mrs Z Safdar

Proposed Side Elevation