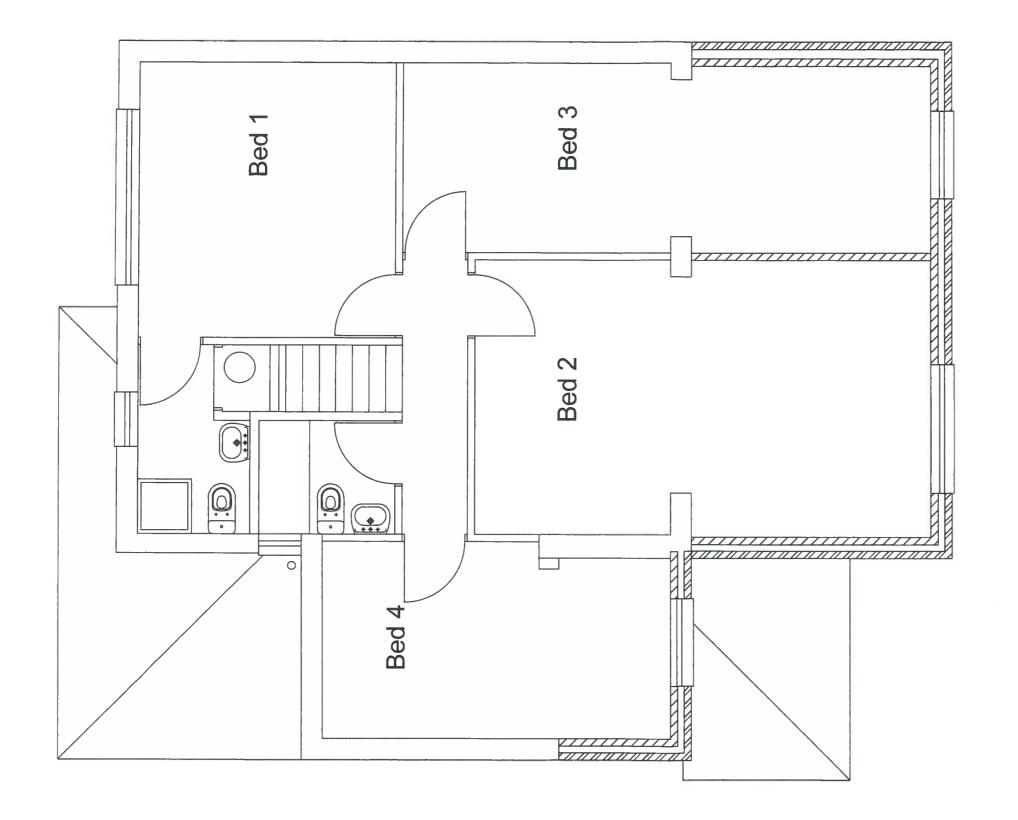

First Floor Proposed Plan

1401460 FUL

THE VALE OF GLAMORGAN COUNCIL

TOWN AND COUNTRY PLANNING ACT 1990

**REFUSED** 

Proposed Kitchen, Living Room, and Bedroom Extension
To 5 Coed Criafol Barry CF63 1AT for Mrs Z Safdar

Proposed First Floor Plan