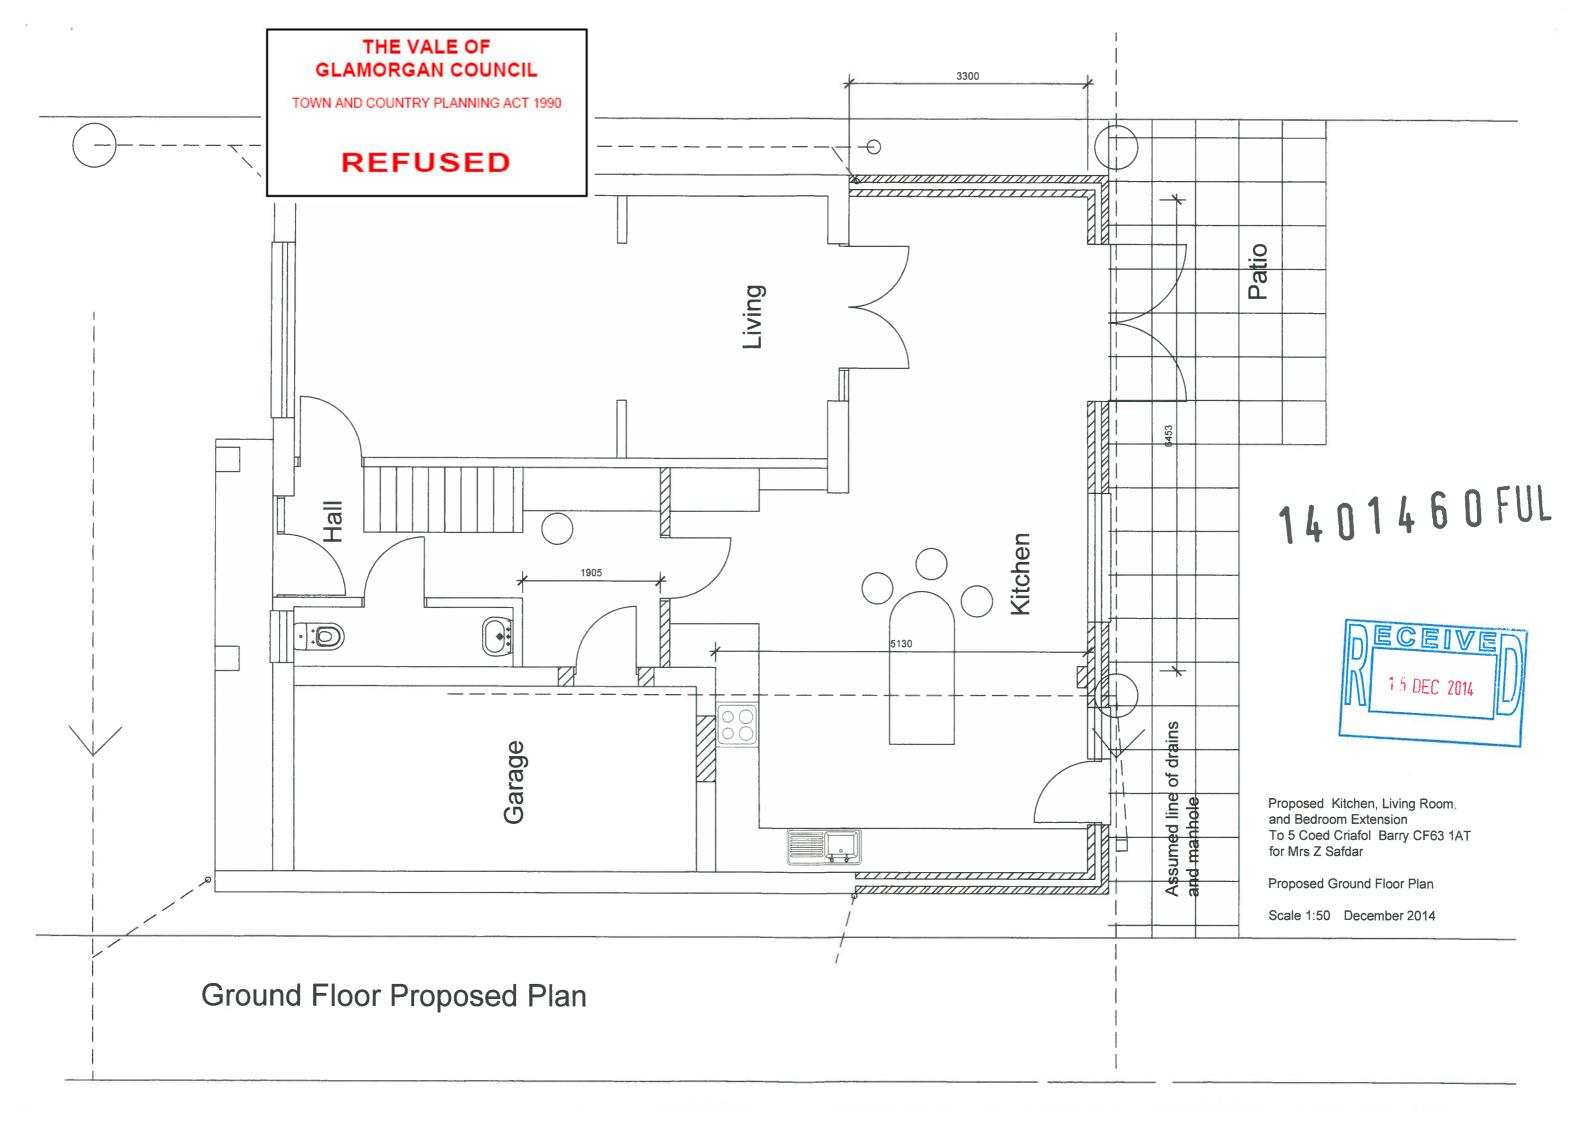

### THE VALE OF GLAMORGAN COUNCIL

TOWN AND COUNTRY PLANNING ACT 1990

#### **REFUSED**

Proposed Garden Elevation

## 1401460 FUL

Proposed Kitchen, Living Room. and Bedroom Extension To 5 Coed Criafol Barry CF63 1AT for Mrs Z Safdar

Proposed Garden Elevation