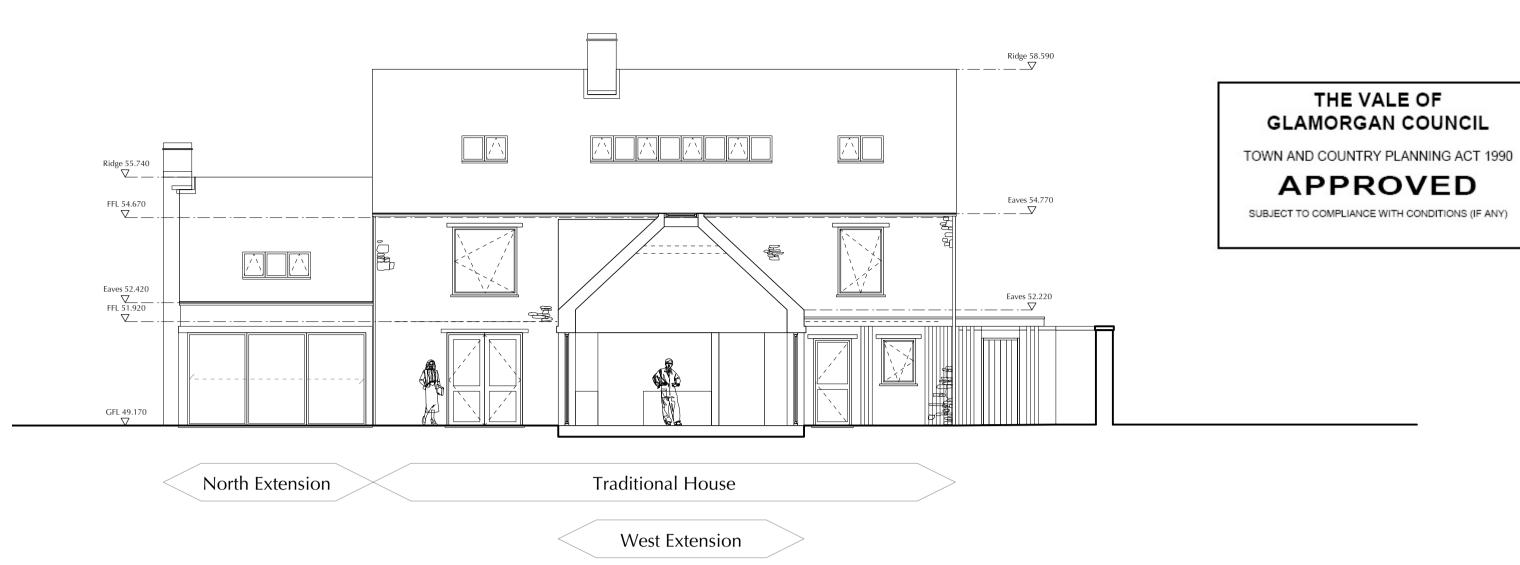

All dimensions and conditions are to be checked on site prior to preparing drawings or commencing any work.

Any variations or supplementary drawings are to be approved by The Architect.

**SECTION BB** SCALE 1:100 @ A1, 1:200 @ A3