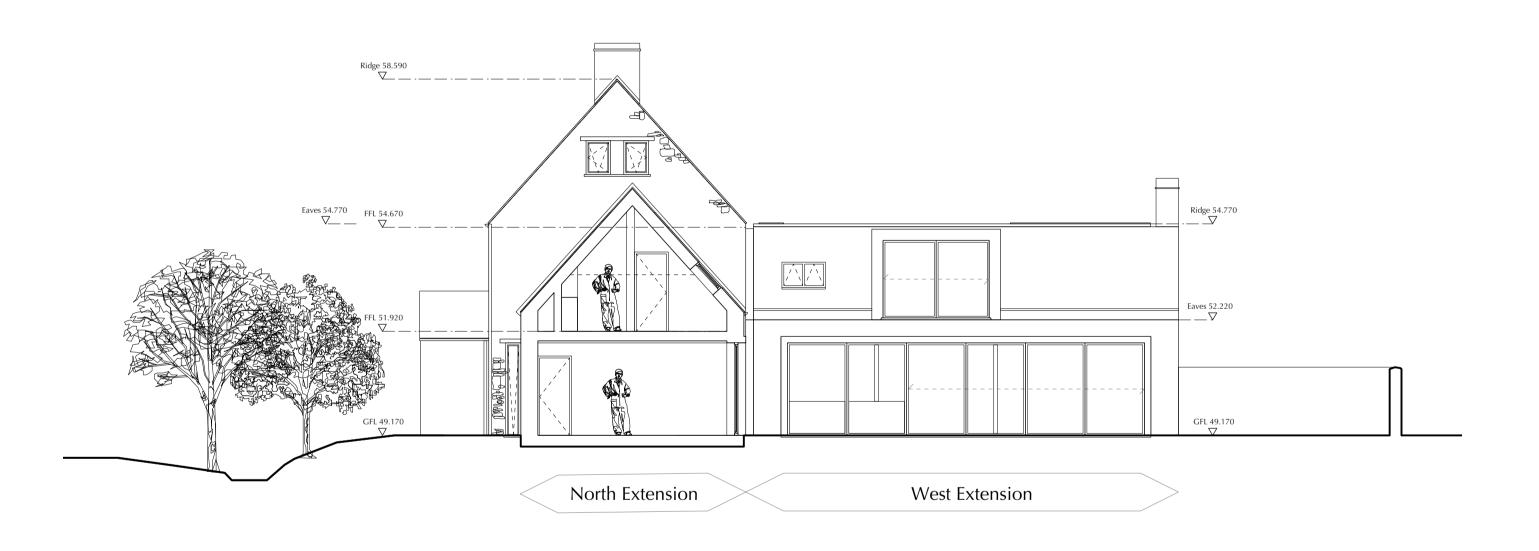

**SECTION AA** SCALE 1:100 @ A1, 1:200 @ A3

**SECTION CC** 

SCALE 1:100 @ A1, 1:200 @ A3

Notes:

Responsibility is not accepted for errors made by others scaling from this drawing.

All construction information should be taken from figured dimensions only. Dimensions are in millimetres unless otherwise stated.

All dimensions and conditions are to be checked on site prior to preparing drawings or commencing any work.

Any variations or supplementary drawings are to be approved by The Architect.

**SECTION BB** SCALE 1:100 @ A1, 1:200 @ A3