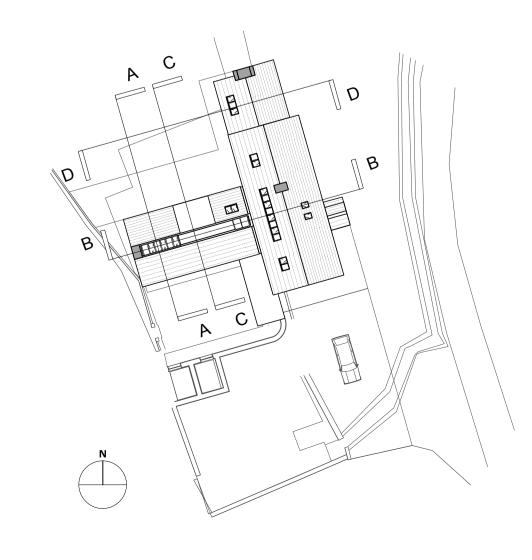

**SECTION AA** SCALE 1:100 @ A1, 1:200 @ A3

**SECTION CC** 

SCALE 1:100 @ A1, 1:200 @ A3

Notes:

Responsibility is not accepted for errors made by others scaling from this drawing.

All construction information should be taken from figured dimensions only. Dimensions are in millimetres unless otherwise stated.

All dimensions and conditions are to be checked on site prior to preparing drawings or commencing any work.

Any variations or supplementary drawings are to be approved by The Architect.

**SECTION BB** SCALE 1:100 @ A1, 1:200 @ A3

**SECTION DD** SCALE 1:100 @ A1, 1:200 @ A3

A 15/1/15 Garage omitted. Landscaping amended to suit.

NO. DATE REVISION

| SCALE | DATE | | CS/MP | . | 1:100 @ A1 | . | Nov' 2014 |

DO NOT SCALE FOR CONSTRUCTION PURPOSES • ALL DIMENSIONS TO BE CHECKED ON SITE • NOTIFY ARCHITECT OF ALL DISCREPANCIES • THIS DRAWING IS COPYRIGHT