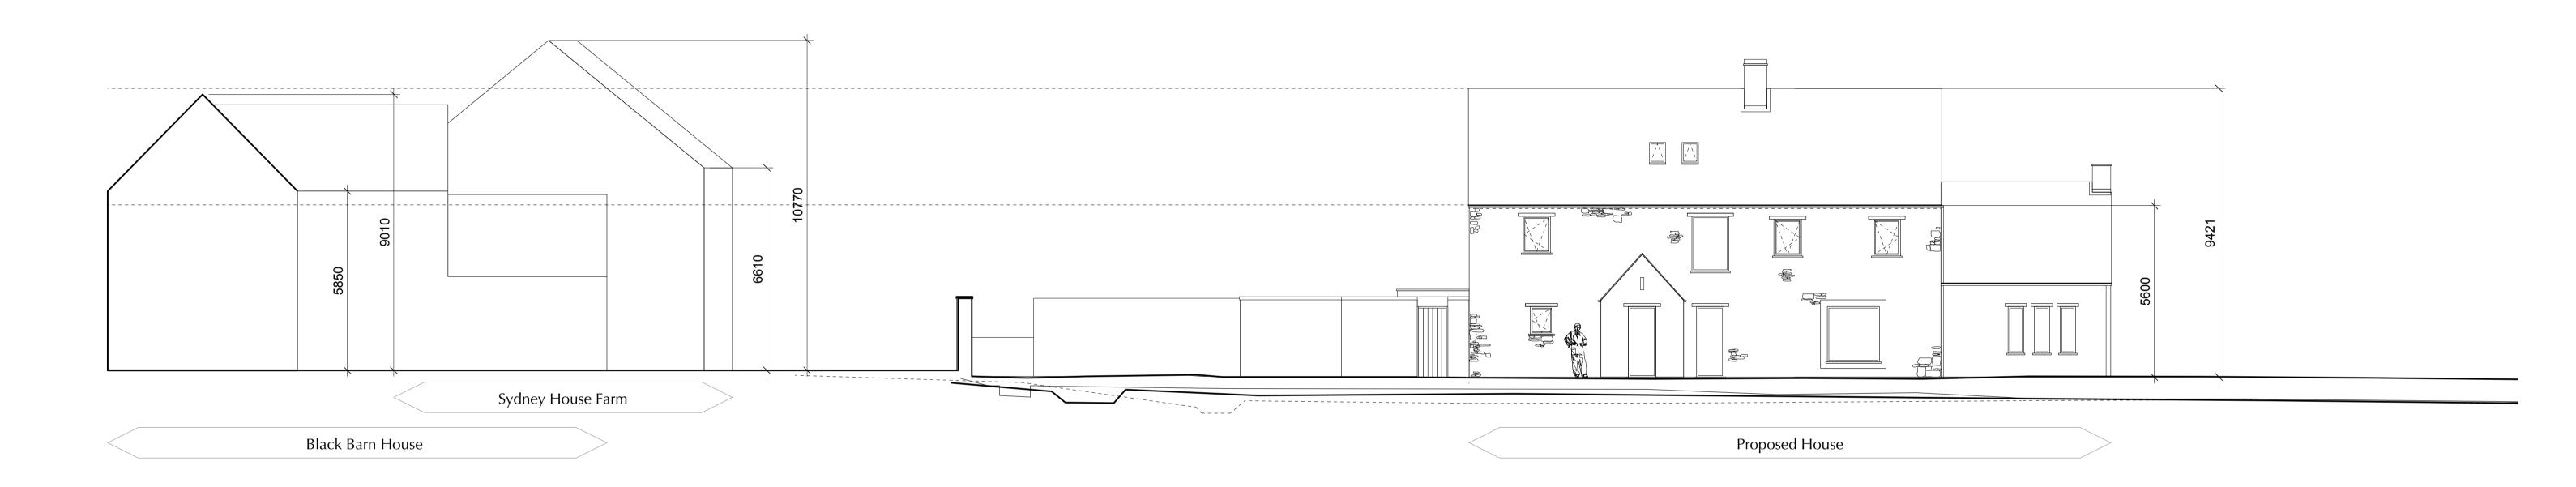

## NORTH - SOUTH SITE SECTION SHOWING EAST ELEVATION OF HOUSE

SCALE 1:100 @ A1, 1:200 @ A3

Responsibility is not accepted for errors made by others scaling from this drawing.

All construction information should be taken from figured dimensions only. Dimensions are in millimetres unless otherwise stated.