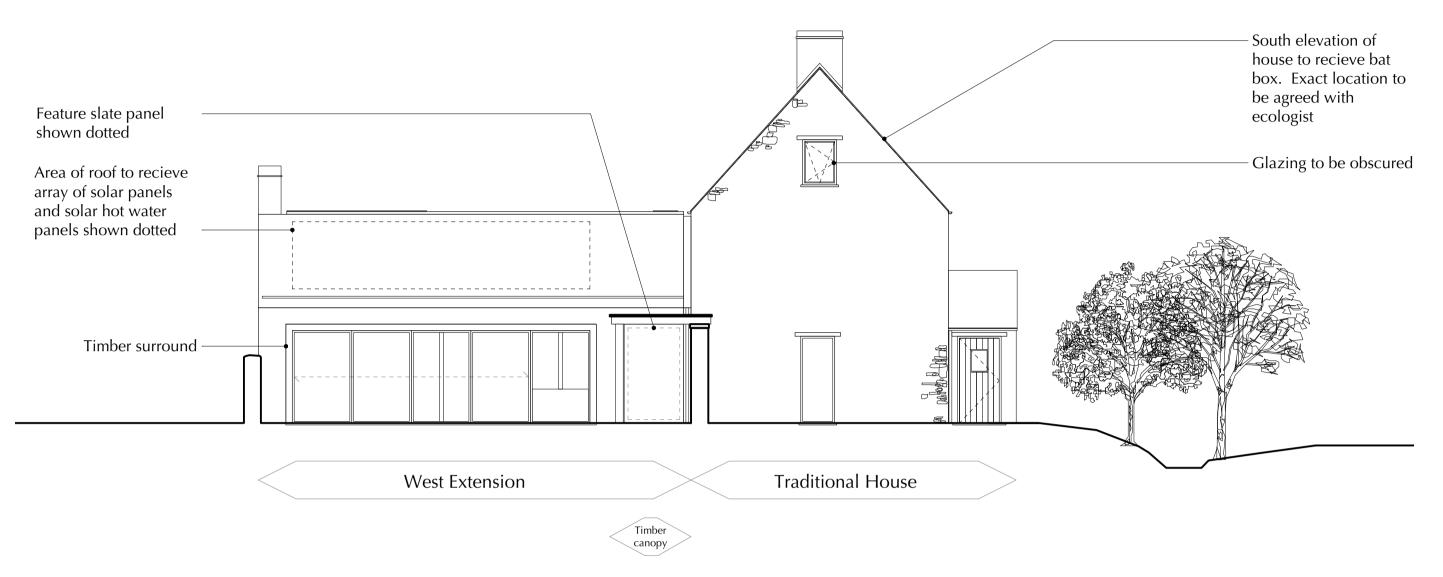

ster powder coated aluminium Sliding Doors

with timber surround

Garage:

Walls Lime render

Welsh natural grey slate Roof

Polyester powder coated aluminium Windows Conservation roof light Rooflights

Polyester powder coated aluminium Doors Garage Door - Timber with timber surround



### **EAST ELEVATION**

SCALE 1:100 @ A1, 1:200 @ A3



# **WEST ELEVATION**

SCALE 1:100 @ A1, 1:200 @ A3

Responsibility is not accepted for errors made by others scaling from this drawing.

All construction information should be taken from figured dimensions only. Dimensions are in millimetres unless otherwise stated.

All dimensions and conditions are to be checked on site prior to preparing drawings or commencing any work.

Any variations or supplementary drawings are to be approved by The Architect.



### **SOUTH ELEVATION** SCALE 1:100 @ A1, 1:200 @ A3



### **NORTH ELEVATION** SCALE 1:100 @ A1, 1:200 @ A3





DO NOT SCALE FOR CONSTRUCTION PURPOSES • ALL DIMENSIONS TO BE CHECKED ON SITE • NOTIFY ARCHITECT OF ALL DISCREPANCIES • THIS DRAWING IS COPYRIGHT