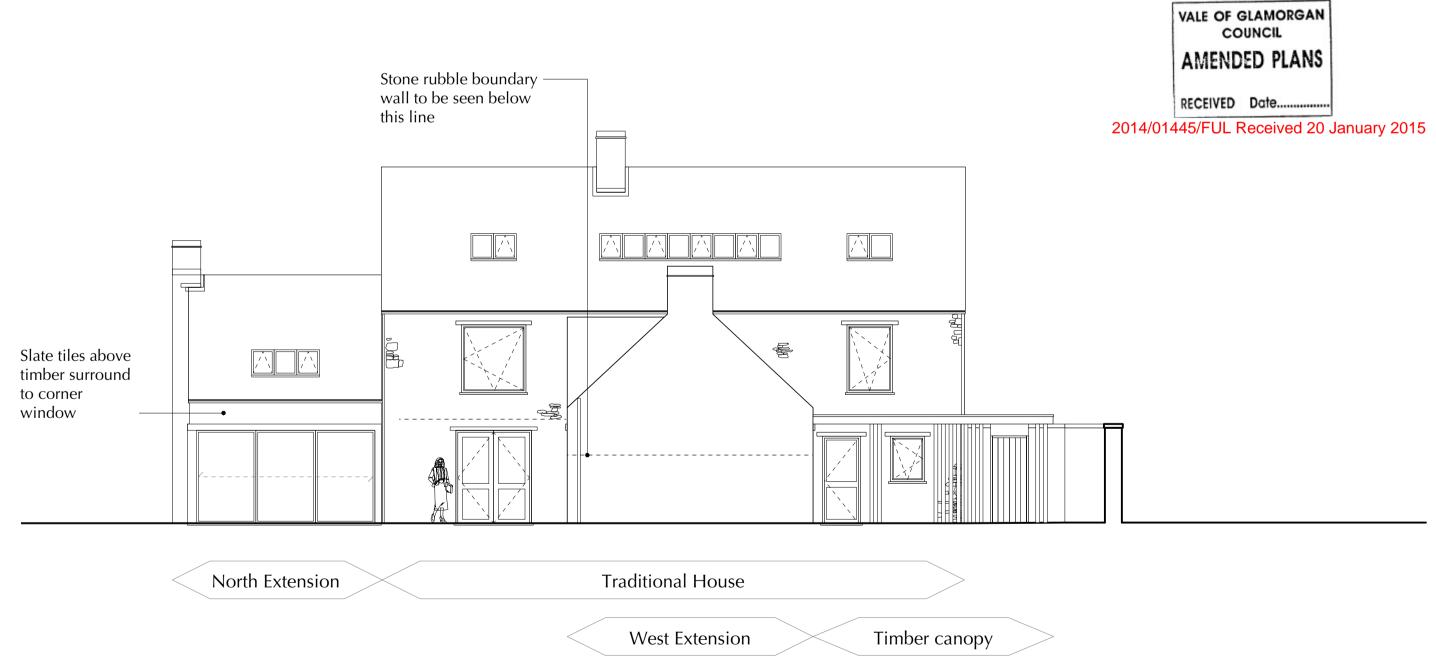

# **WEST ELEVATION**

SCALE 1:100 @ A1, 1:200 @ A3

Responsibility is not accepted for errors made by others scaling from this drawing.

All construction information should be taken from figured dimensions only. Dimensions are in millimetres unless otherwise stated.

All dimensions and conditions are to be checked on site prior to preparing drawings or commencing any work.

Any variations or supplementary drawings are to be approved by The Architect.