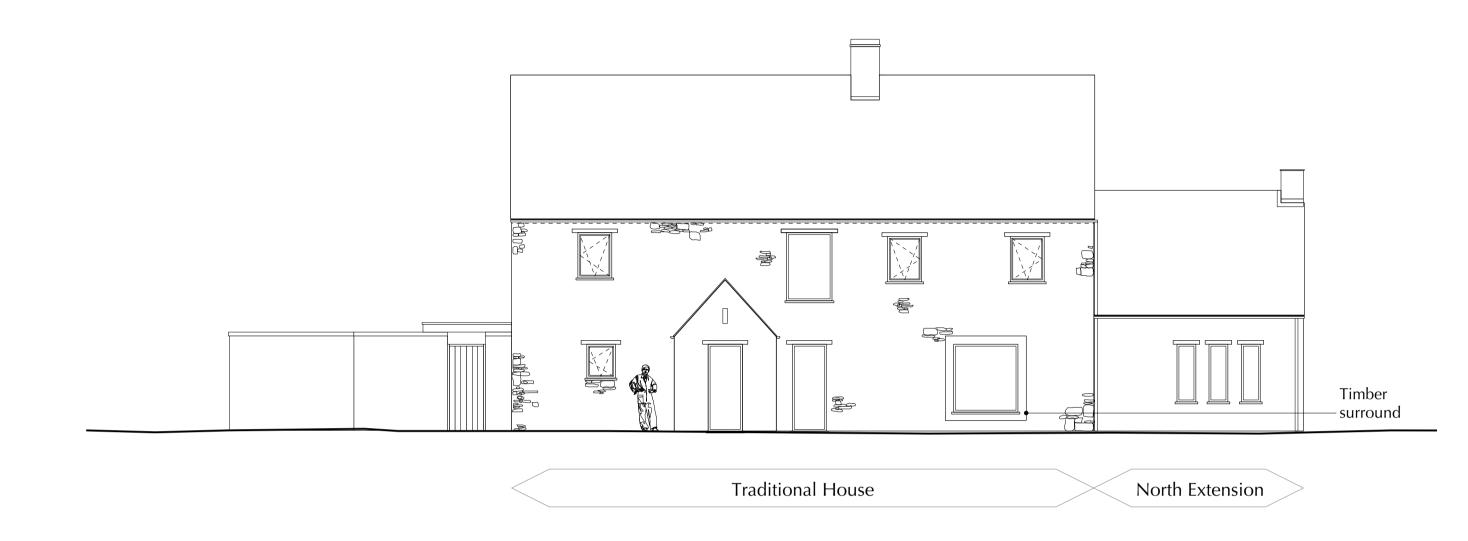

*North Extension:** 

Walls Lime render generally. Welsh natural,

grey slate hung tiles to West and North

elevations above corner window Roof Welsh natural grey slate

Windows Polyester powder coated aluminium Rooflights Conservation roof light Sliding Doors -Polyester powder coated aluminium

with timber surround

West Extension:

Walls Welsh natural grey slate hung tiles Roof

Welsh natural grey slate Windows Polyester powder coated aluminium

with timber surround Rooflights Conservation roof light

Polyester powder coated aluminium Sliding Doors

with timber surround

Garage:

Walls Lime render

Welsh natural grey slate Roof

Polyester powder coated aluminium Windows Conservation roof light Rooflights

Polyester powder coated aluminium Doors Garage Door - Timber with timber surround



### **EAST ELEVATION**

SCALE 1:100 @ A1, 1:200 @ A3



# **WEST ELEVATION**

SCALE 1:100 @ A1, 1:200 @ A3

Responsibility is not accepted for errors made by others scaling from this drawing.

All construction information should be taken from figured dimensions only. Dimensions are in millimetres unless otherwise stated.

All dimensions and conditions are to be checked on site prior to preparing drawings or commencing any work.

Any variations or supplementary drawings are to be approved by The Architect.



### **SOUTH ELEVATION** SCALE 1:100 @ A1, 1:200 @ A3



### **NORTH ELEVATION** SCALE 1:100 @ A1, 1:200 @ A3





DO NOT SCALE FOR CONSTRUCTION PURPOSES • ALL DIMENSIONS TO BE CHECKED ON SITE • NOTIFY ARCHITECT OF ALL DISCREPANCIES • THIS DRAWING IS COPYRIGHT