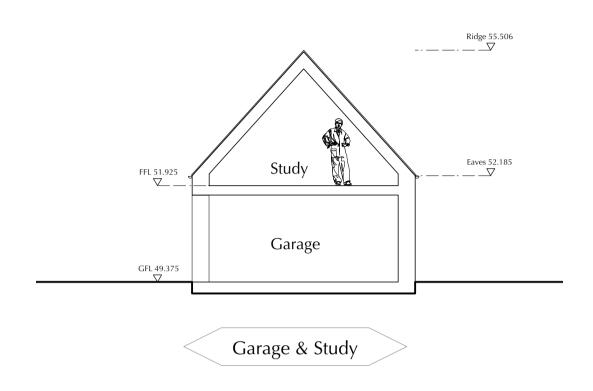

ated aluminium to study -
  - Timber to garage door



**NORTH ELEVATION - GARAGE** SCALE 1:100 @ A1, 1:200 @ A3

## **SOUTH ELEVATION - GARAGE** SCALE 1:100 @ A1, 1:200 @ A3



## NORTH - SOUTH SITE SECTION SHOWING EAST ELEVATION OF HOUSE SCALE 1:100 @ A1, 1:200 @ A3

Notes:

Responsibility is not accepted for errors made by others scaling from this drawing.

All construction information should be taken from figured dimensions only. Dimensions are in millimetres unless otherwise stated.

All dimensions and conditions are to be checked on site prior to preparing drawings or commencing any work.

Any variations or supplementary drawings are to be approved by The Architect.





WEST ELEVATION - GARAGE SCALE 1:100 @ A1, 1:200 @ A3

SECTION THROUGH GARAGE STEPS

SCALE 1:100 @ A1, 1:200 @ A3



## **CROSS SECTION THROUGH GARAGE**

SCALE 1:100 @ A1, 1:200 @ A3

t21