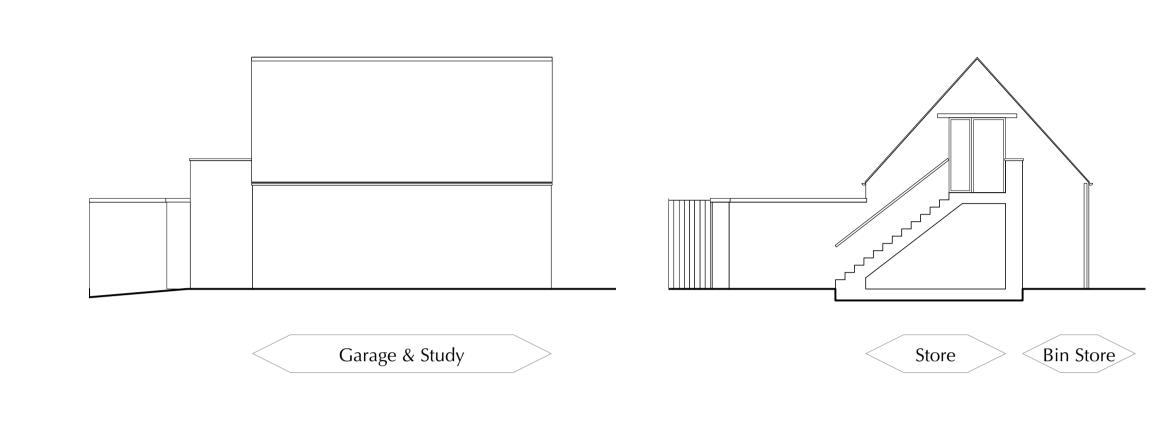

All dimensions and conditions are to be checked on site prior to preparing drawings or commencing any work.

Any variations or supplementary drawings are to be approved by The Architect.

WEST ELEVATION - GARAGE SCALE 1:100 @ A1, 1:200 @ A3

SECTION THROUGH GARAGE STEPS

SCALE 1:100 @ A1, 1:200 @ A3