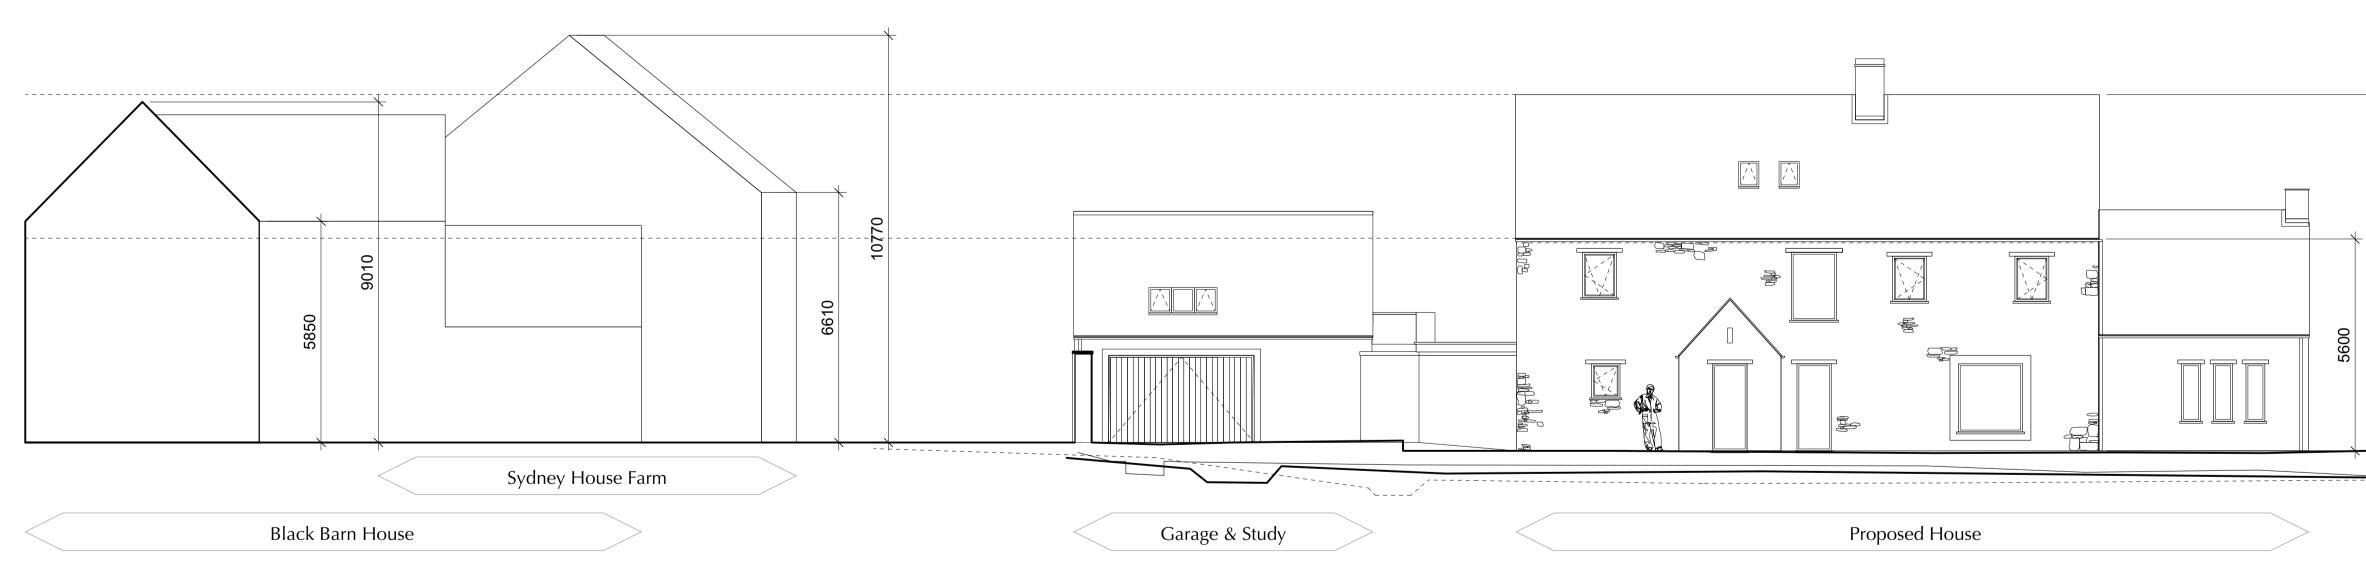

## NORTH - SOUTH SITE SECTION SHOWING EAST ELEVATION OF HOUSE SCALE 1:100 @ A1, 1:200 @ A3

Notes:

Responsibility is not accepted for errors made by others scaling from this drawing.

All construction information should be taken from figured dimensions only. Dimensions are in millimetres unless otherwise stated.