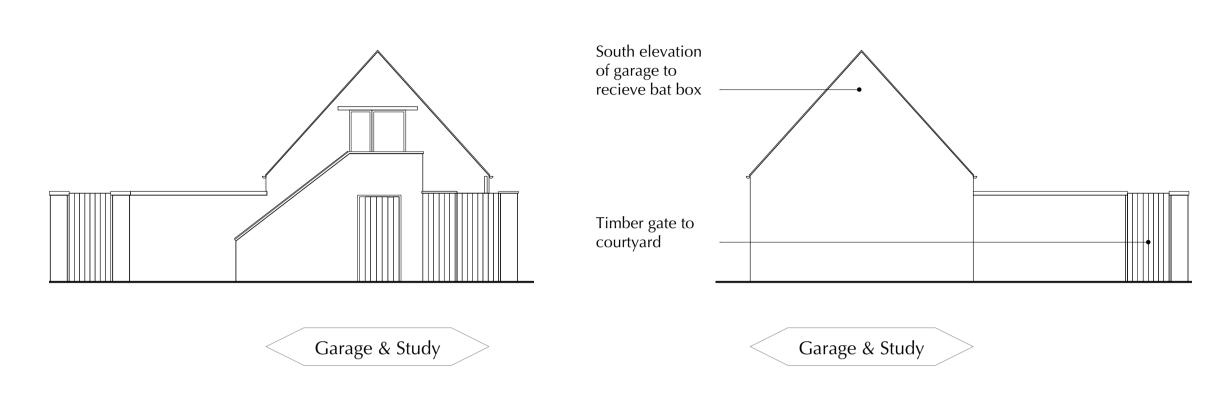

**NORTH ELEVATION - GARAGE** SCALE 1:100 @ A1, 1:200 @ A3

## **SOUTH ELEVATION - GARAGE** SCALE 1:100 @ A1, 1:200 @ A3

- Garage: Walls Lime render -Welsh natural grey slate Polyester powder coated aluminium Roof Windows -Conservation roof light Rooflights -Doors
  - Polyester powder coated aluminium to study -
  - Timber to garage door