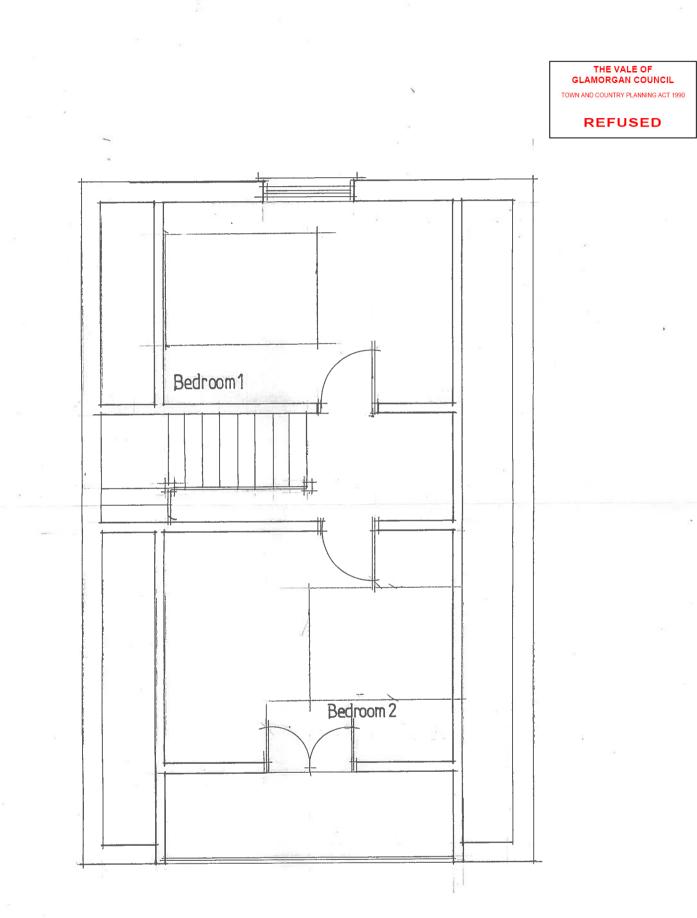

FIRST FLOOR PLAN

## - 8 DEC 2014 - 8 DEC 2014 ENVIRONMENTAL AND ECONOMIC REGENERATION

| Fine Line                                                                  | Client                                                                         |                       |                                      |
|----------------------------------------------------------------------------|--------------------------------------------------------------------------------|-----------------------|--------------------------------------|
| Architectural Services Ltd.                                                | Mrs E Llewellyn                                                                |                       |                                      |
| 30 Pond Mawr<br>Garth<br>Maesteg<br>Bridgend<br>CF34 0SX                   | Project<br>New Timber Framed Holiday Cottage at<br>Pear Tree Cottage, Marcoss. |                       |                                      |
|                                                                            | Drawing Title<br>First Floor Plan.                                             |                       |                                      |
| Tel: 01656 732042<br>Fax: 01656 810318<br>Email:fineline248@googlemail.com | Date<br>November.2014                                                          | <i>Scale</i><br>1: 50 | Drawing No.<br>PearTreeCottage/WD/02 |