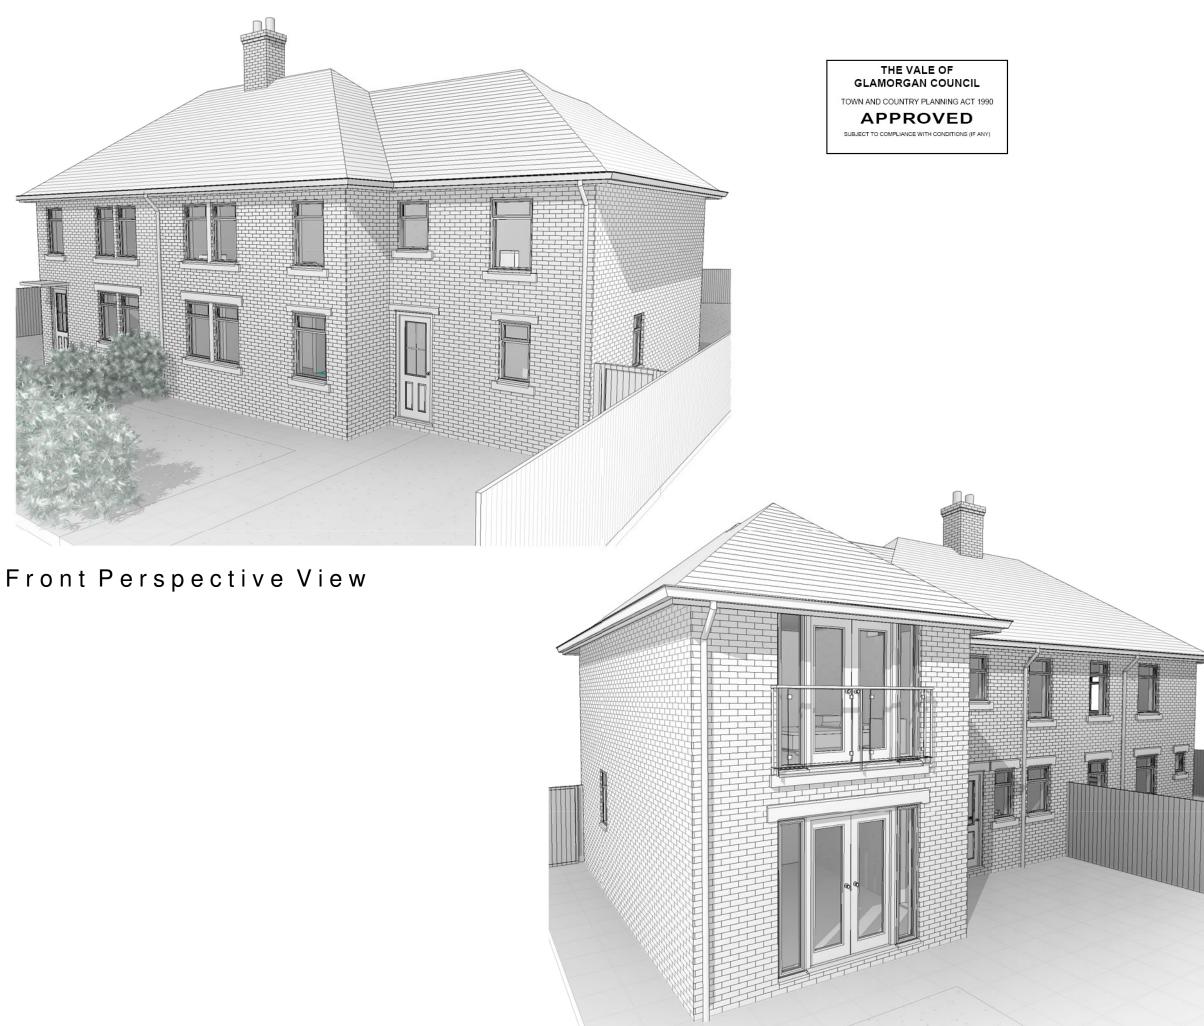

## Planning Issue

Systems House 89 Heol Don Cardiff CF14 2AT T 02920316857 M 07785582007 info@designlinepartnership.com

PROJECT Proposed side extension at

59, North Walk, Barry, CF62 8BX

Perspective View as Proposed

A : GREY SLATE ROOFING & RED RIDGE TILES B : WHITE DOUBLE GLAZED UPVC WINDOWS &

C: WHITE UPVC RAINWATER GOODS AND

FASCIA
D: BROWN BRICKWORK EXTERNAL WALLS
WITH CONCRETE WINDOW HEADS & CILLS