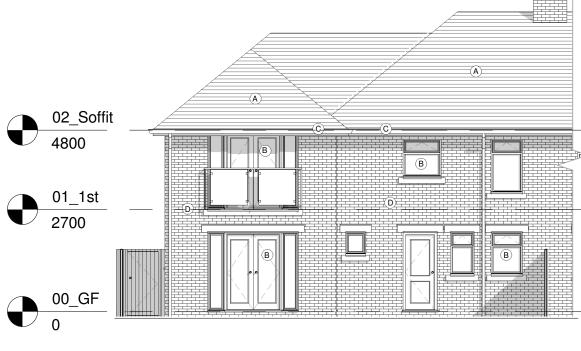

Responsibility is not accepted for errors made by others in scaling from this drawing. All construction information should be taken from figured dimensions only.

MM A3 Original Sheet Size

FINISHES KEY:

A : GREY SLATE ROOFING & RED RIDGE TILES B : WHITE DOUBLE GLAZED UPVC WINDOWS & DOORS C : WHITE UPVC RAINWATER GOODS AND FASCIA D : BROWN BRICKWORK EXTERNAL WALLS WITH CONCRETE WINDOW HEADS & CILLS

PROJECT Proposed side extension at

59, North Walk, Barry, CF62 8BX

DRAWING TITLE Elevations as Proposed

| SCALE          | DATE     | DRAWN BY  | CHECKED BY |
|----------------|----------|-----------|------------|
| 1:100          | 15/11/14 | Pete Legg | BC         |
| DRAWING NUMBER |          | REVISION  |            |
| P456           | L_210    |           | А          |