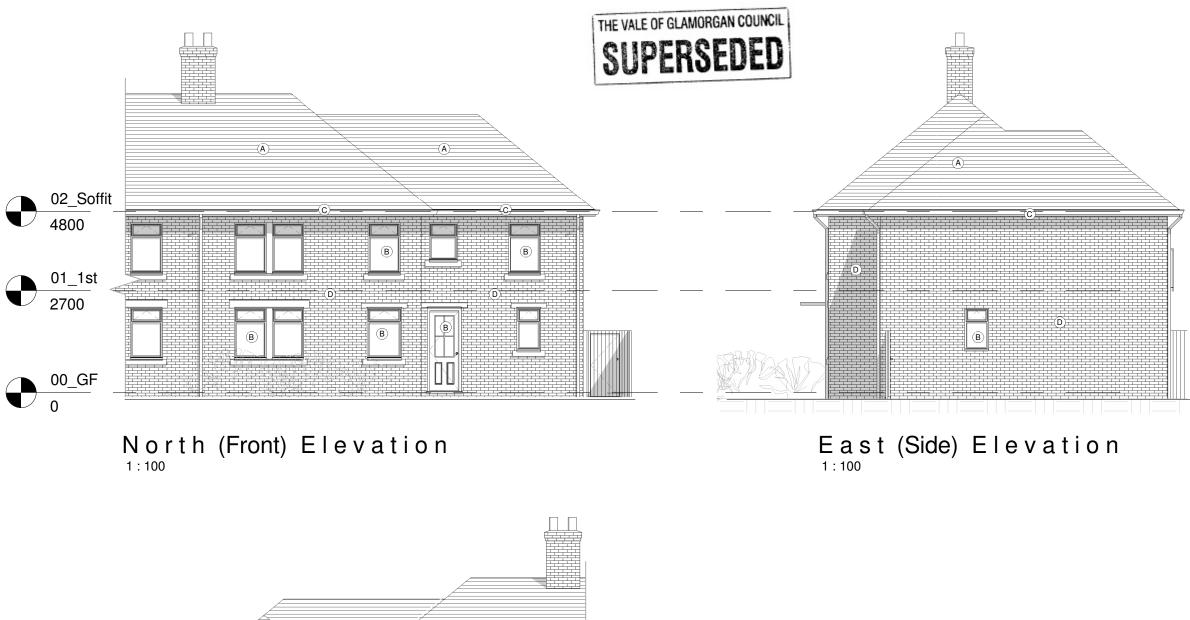

Responsibility is not accepted for errors made by others in scaling from this drawing. All construction information should be taken from figured dimensions only.

MM A3 Original Sheet Size

FINISHES KEY:

A : GREY SLATE ROOFING & RED RIDGE TILES B : WHITE DOUBLE GLAZED UPVC WINDOWS & DOORS C : WHITE UPVC RAINWATER GOODS AND FASCIA D : BROWN BRICKWORK EXTERNAL WALLS WITH CONCRETE WINDOW HEADS & CILLS

PROJECT Proposed side extension at

59, North Walk, Barry, CF62 8BX

DRAWING TITLE Elevations as Proposed

| SCALE          | DATE     | DRAWN BY  | CHECKED BY |
|----------------|----------|-----------|------------|
| 1:100          | 15/11/14 | Pete Legg | BC         |
| DRAWING NUMBER |          | REVISION  |            |
| P456           | L_210    |           | А          |