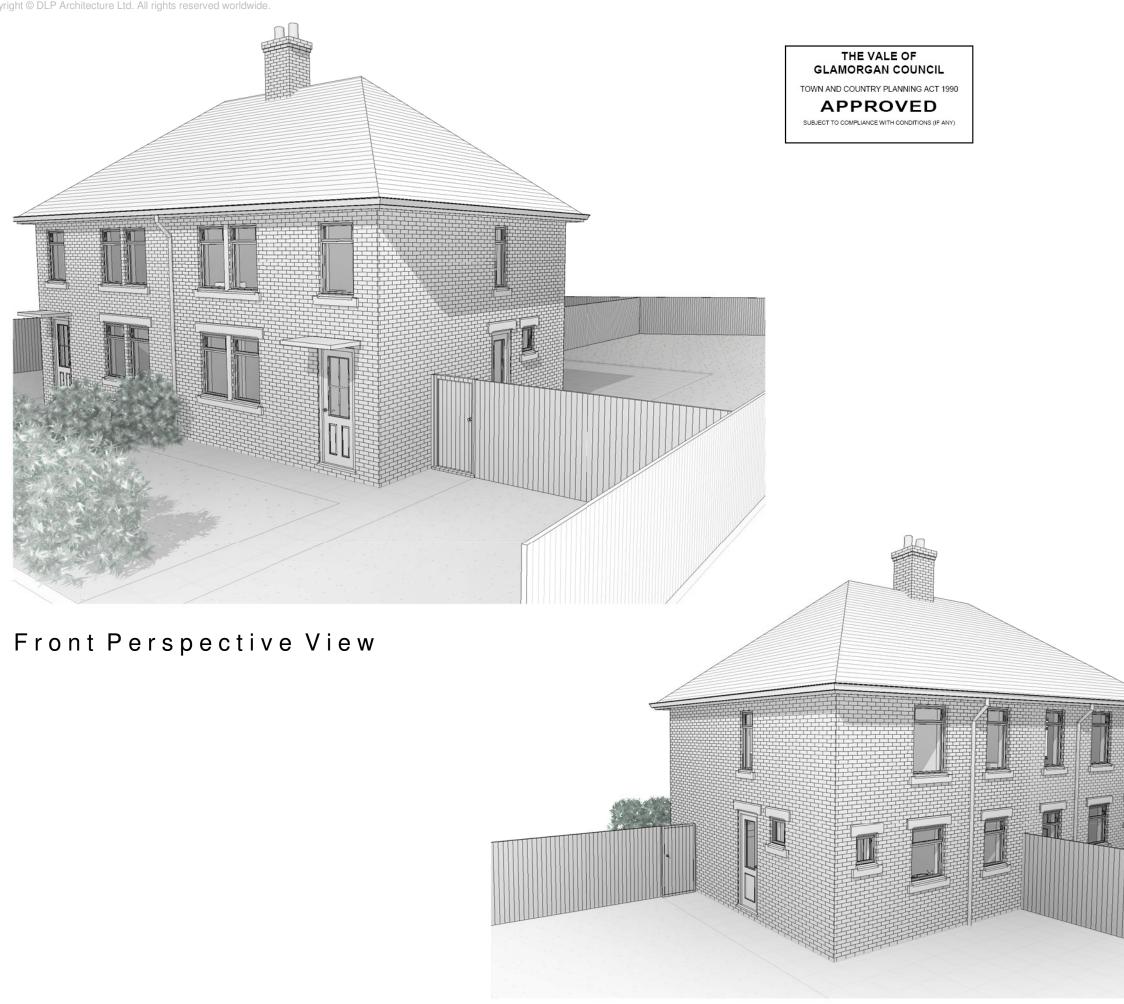

Rear Perspective View

Responsibility is not accepted for errors made by others in scaling from this drawing. All construction information should be taken from figured dimensions only.

Original Sheet Size К

FINISHES KEY:

A : GREY SLATE ROOFING & RED RIDGE TILES B : WHITE DOUBLE GLAZED UPVC WINDOWS & DOORS C: WHITE UPVC RAINWATER GOODS AND ASCIA D : BROWN BRICKWORK EXTERNAL WALLS WITH CONCRETE WINDOW HEADS & CILLS