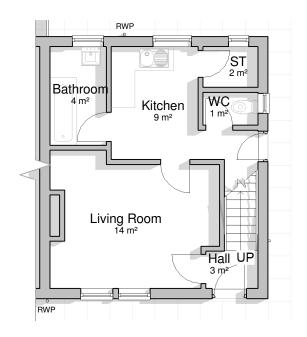

Copyright © DLP Architecture Ltd. All rights reserved worldwide.

THE VALE OF **GLAMORGAN COUNCIL** 

TOWN AND COUNTRY PLANNING ACT 1990

**APPROVED** 

Ground Floor

First Floor

Responsibility is not accepted for errors made by others in scaling from this drawing. All construction information should be taken from figured

## Planning Issue

Systems House 89 Heol Don Cardiff CF14 2AT T 02920316857 M 07785582007 info@designlinepartnership.com

PROJECT Proposed side extension at

59, North Walk, Barry, CF62 8BX

PRAWING TITLE Floor Plans as Existing