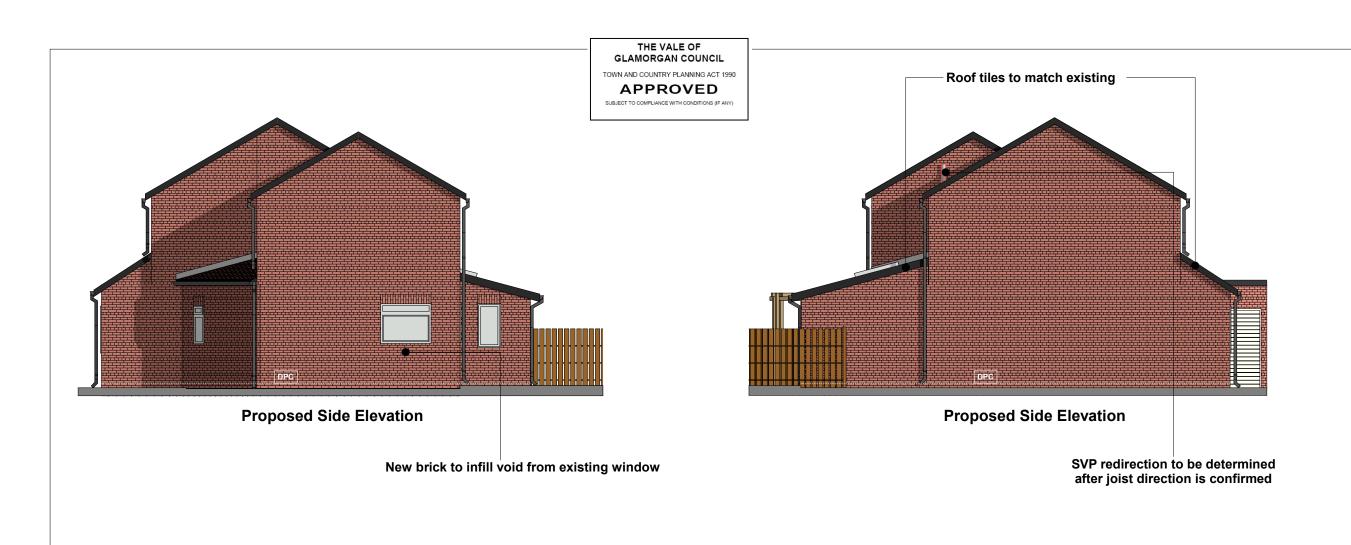

## Notes:

Proposed Walls to match Existing House
Proposed Doors & Windows to match Existing House
Proposed Roof Tiles to match Existing House
Proposed Rainwater Goods to match Existing House
and to discharge to Surface Water Manhole or
Soakaway if required