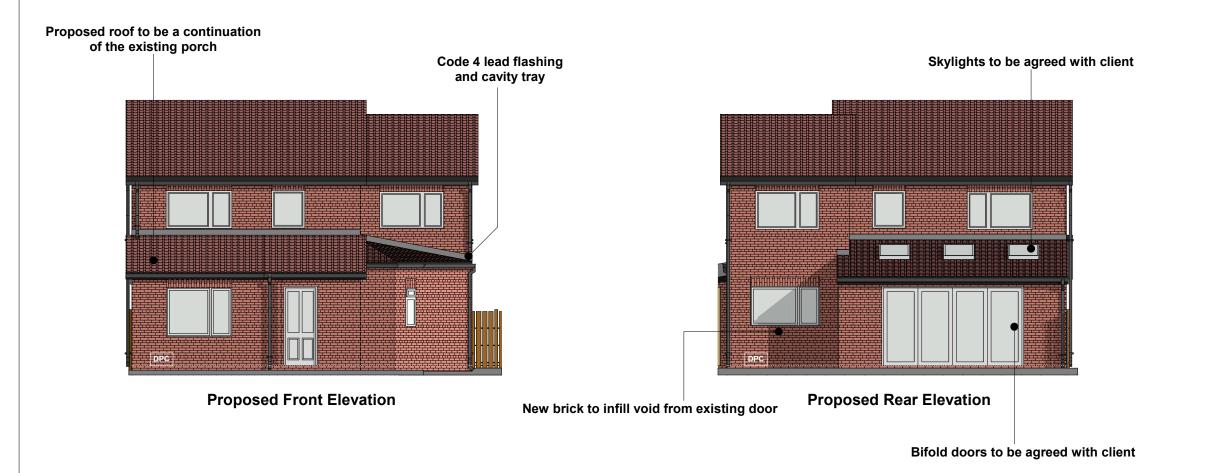

## Notes:

Proposed Walls to match Existing House
Proposed Doors & Windows to match Existing House
Proposed Roof Tiles to match Existing House
Proposed Rainwater Goods to match Existing House
and to discharge to Surface Water Manhole or
Soakaway if required