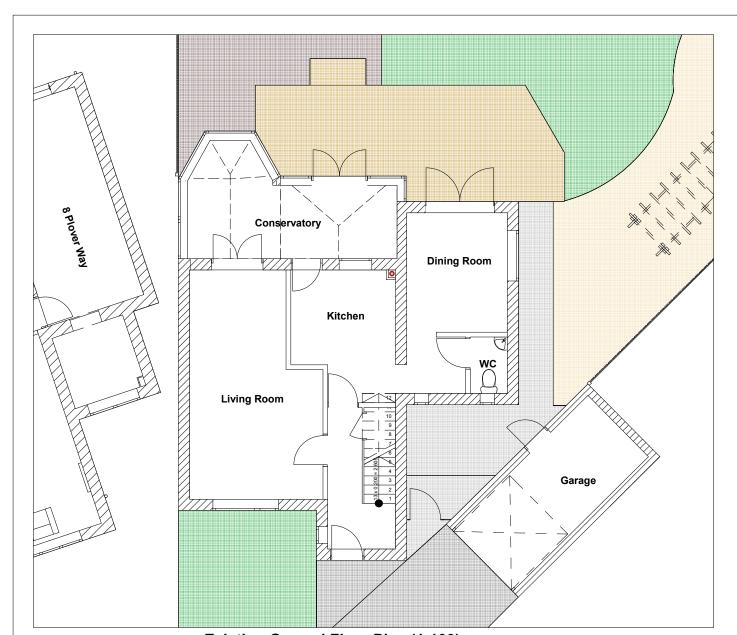

**Existing Ground Floor Plan (1:100)** 

**Existing Front Photograph** 

**Existing Rear Photograph** 

## For Planning Purposes Only

Job Title

Proposed Single Storey Rear Extension and Internal Alterations at 6 Plover Way, Penarth, CF64 5FU

Drawing Name: Existing Ground Floor Plan, Block

Plan and Photographs