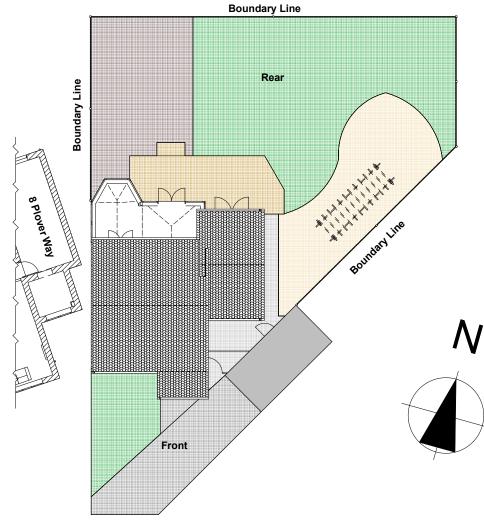

## **APPROVED**

BJECT TO COMPLIANCE WITH CONDITIONS (IF ANY)

Existing Block Plan (1:200)

**Existing Kitchen Photograph** 

## For Planning Purposes Only

Job Title

Proposed Single Storey Rear Extension and Internal Alterations at 6 Plover Way, Penarth, CF64 5FU

Drawing Name: Existing Ground Floor Plan, Block

Plan and Photographs