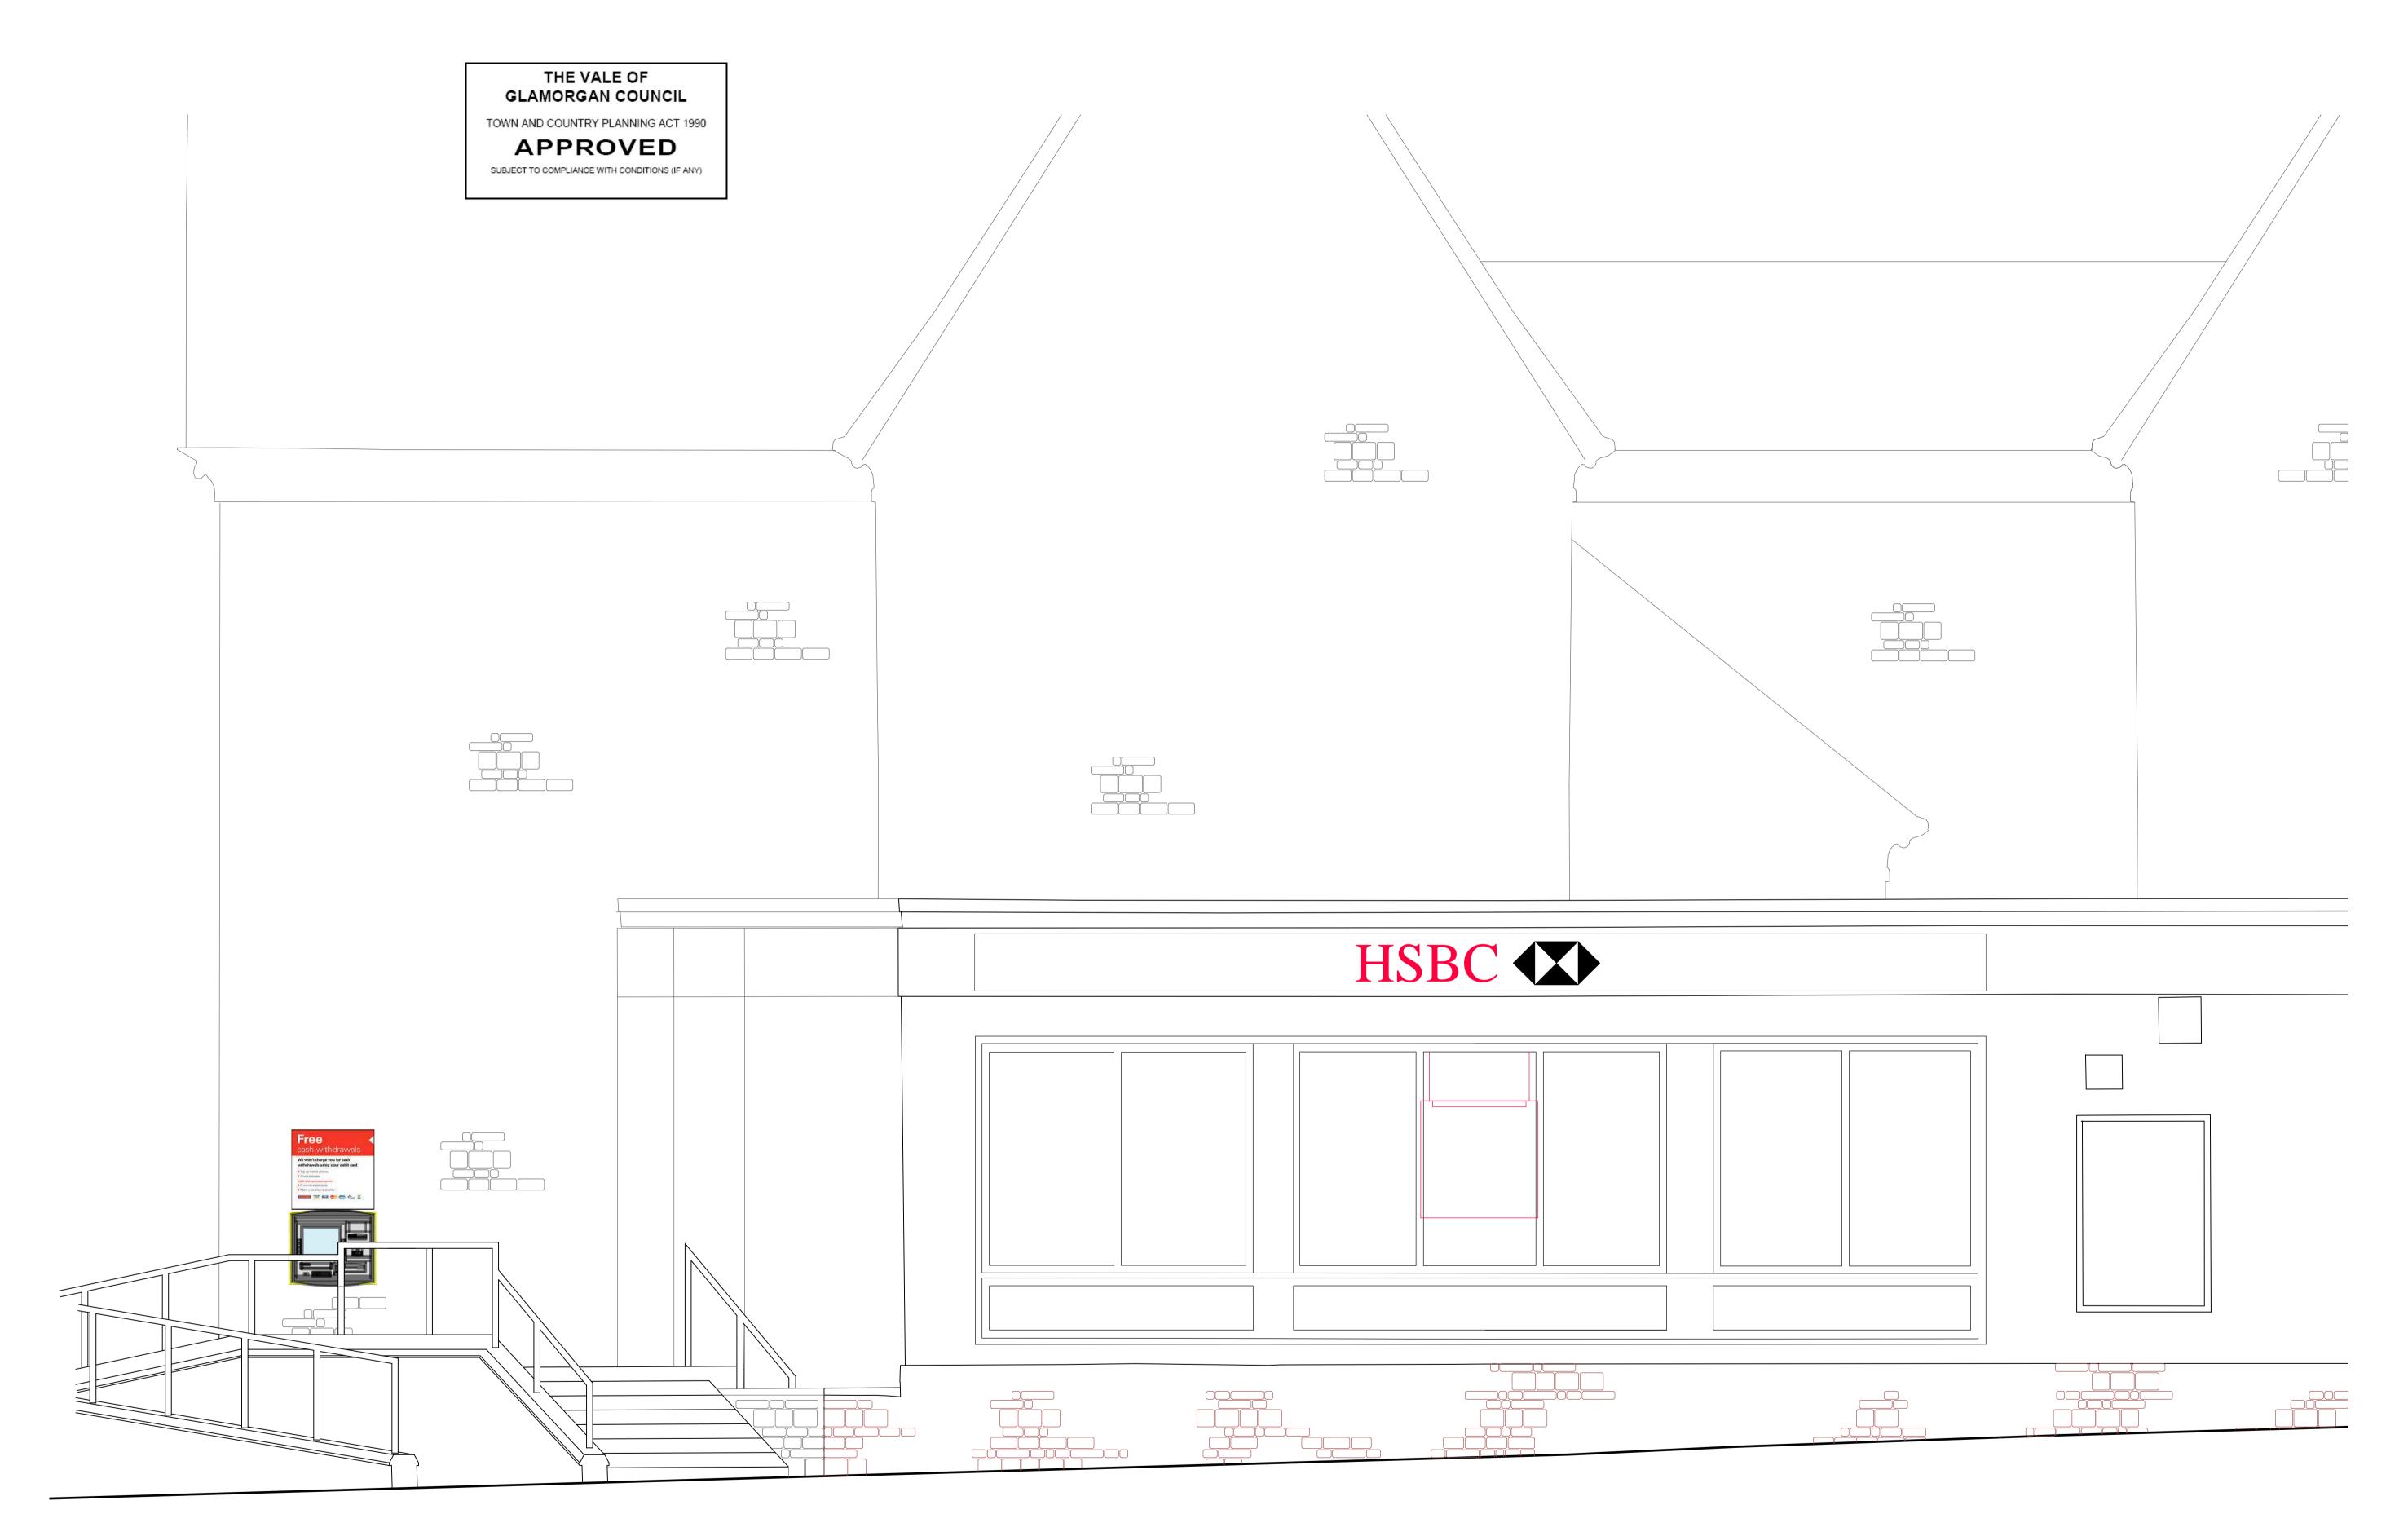

PROPOSED ELEVATION - (scale 1:25)

23/03/2007

cardiff . edinburgh . london . sheffield

3rd Floor
14 Cathedral Road
Cardiff CF11 9LJ
+44 (0) 2039 8611

This drawing remains the Copyright of Four Architecture and Design. and may not be reproduced in whole or in any part without prior written permission.

| REVISIONS                                                  |         |          |                           |      |   |            |            |            |                |                |          |
|------------------------------------------------------------|---------|----------|---------------------------|------|---|------------|------------|------------|----------------|----------------|----------|
| PROJECT 1 Herbert Terrace, Stanwell road Penarth, CF64 2AH |         |          | Proposed Branch Elevation |      |   |            |            |            |                |                |          |
|                                                            |         |          |                           |      |   | SCALE @ A1 | SCALE @ A3 | DATE       | PROJECT NUMBER | DRAWING NUMBER | REVISION |
|                                                            |         |          |                           |      |   | As Noted   | As Noted   | 01.10.2014 |                |                |          |
| DRAWN BY                                                   | CHECKED | STATUS - | 130195                    | PR03 | _ |            |            |            |                |                |          |