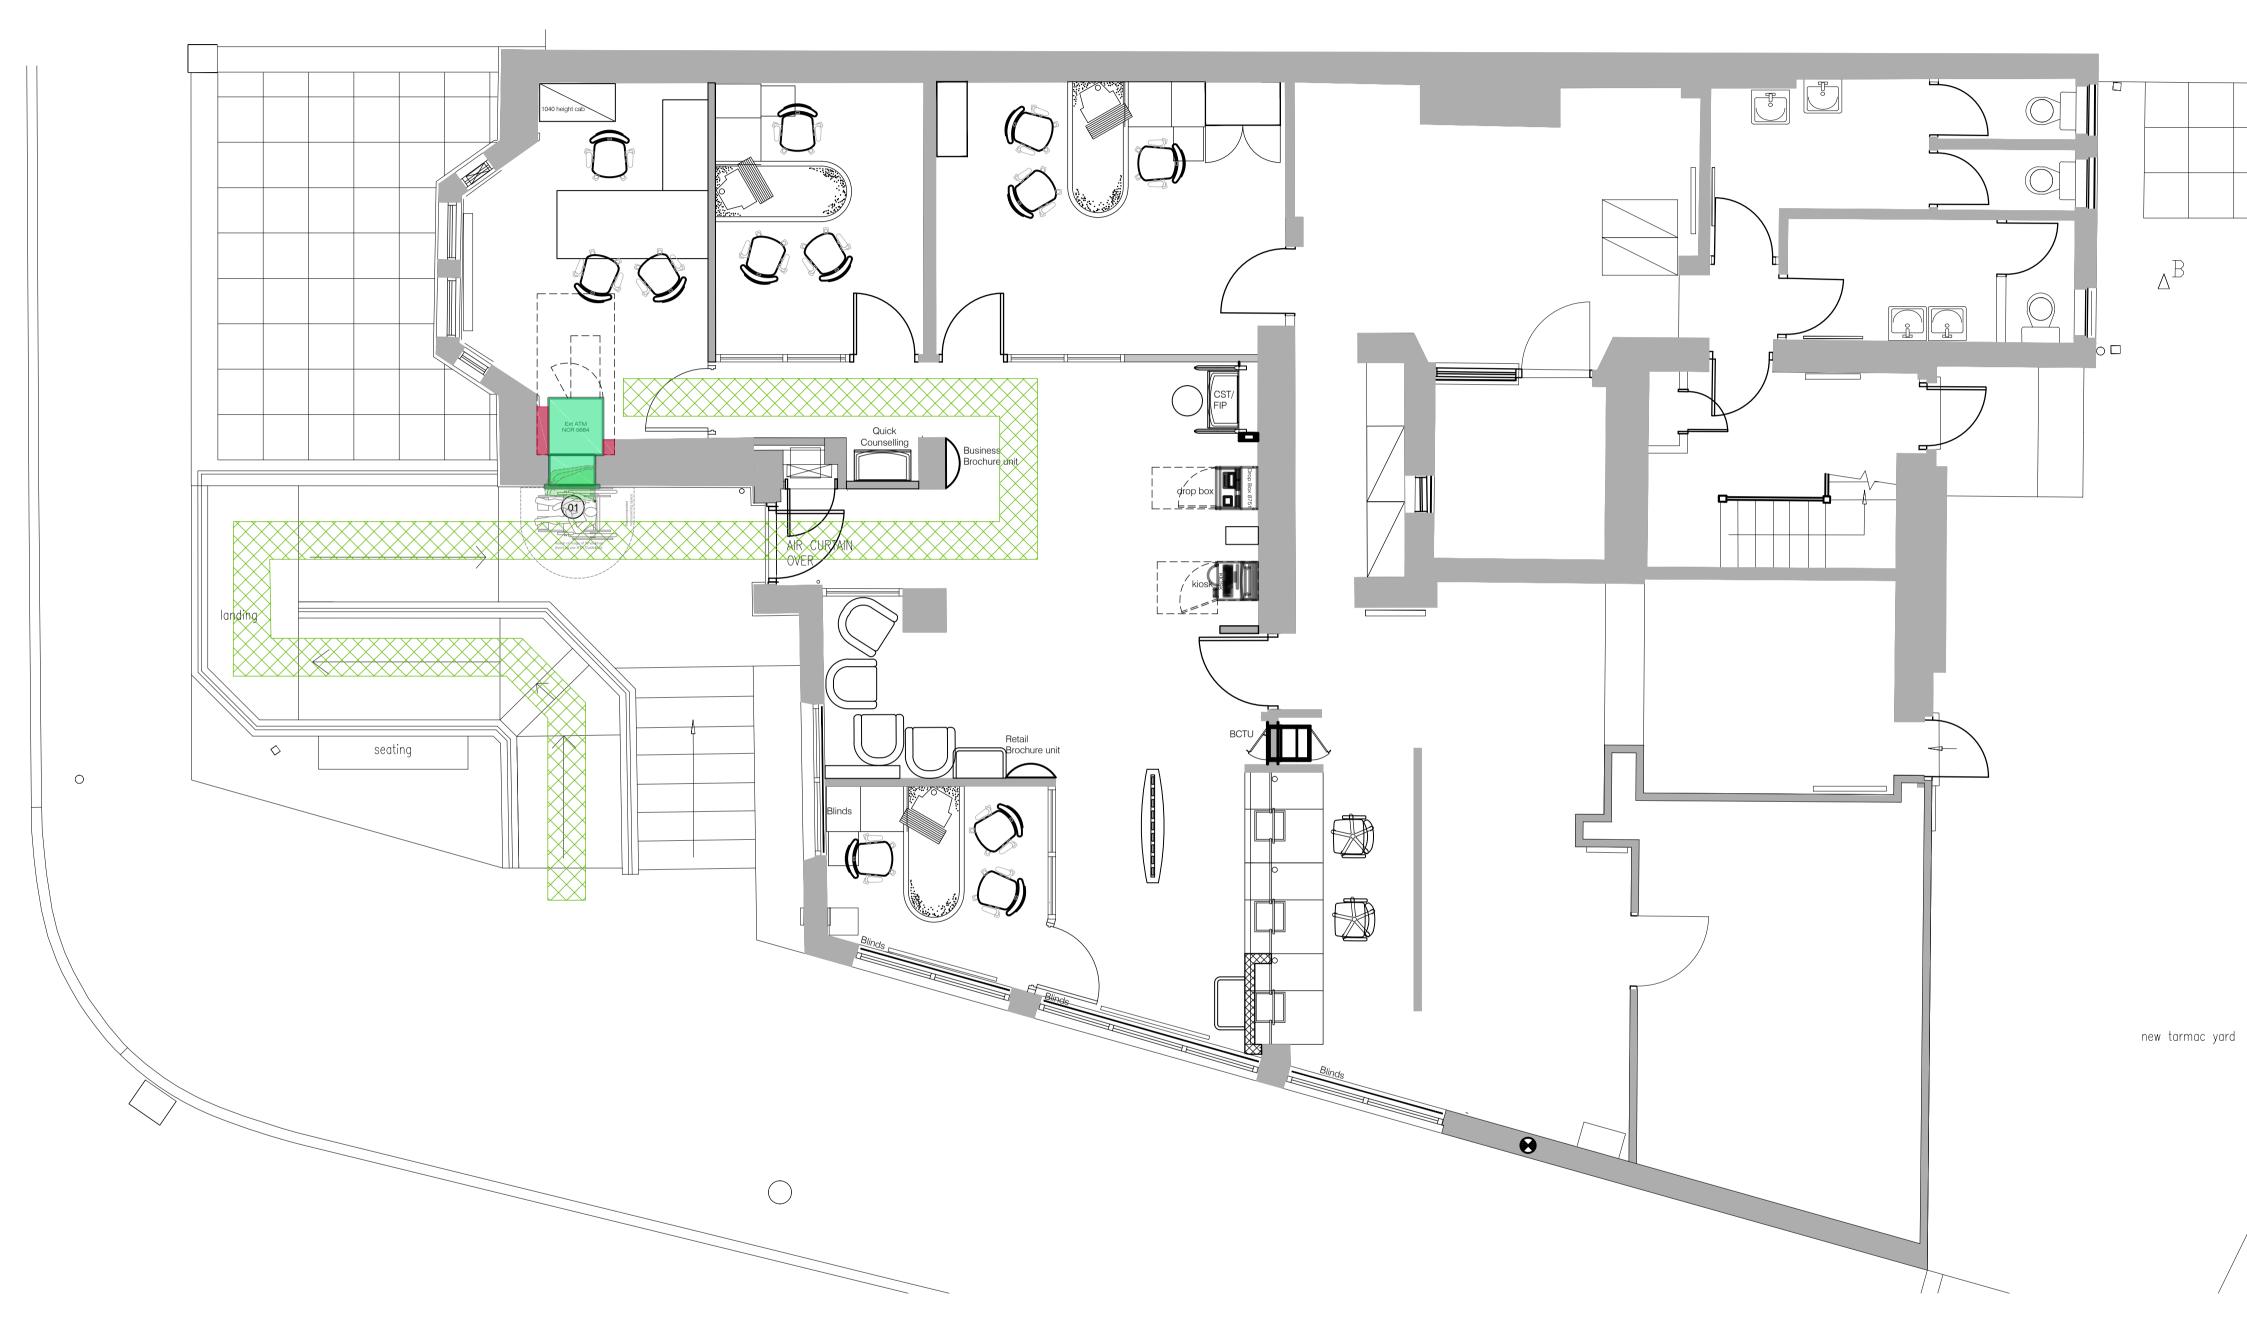

EXISTING BRANCH LAYOUT INCLUDING REMOVAL & DELIVERY ROUTE (scale 1:100 @ A3)

cardiff . edinburgh . london . sheffield

3rd Floor 14 Cathedral Road Cardiff CF11 9LJ +44 (0) 2039 8611

## LEGEND

SELF SERVICE MACHINE BEING REMOVED

SELF SERVICE MACHINE BEING RELOCATED

2014 SELF SERVICE MACHINE NEW EQUIPMENT

2015 SELF SERVICE MACHINE EQUIPMENT

AREA OF REQUIRED ADJUSTMENT TO EXSITING STRUCTURE

INDICATIVE REMOVAL & DELIVERY ROUTE. ACTUAL ROUTE &

METHOD STATEMENT SHALL BE PROVIDED BY CENNOX LTD

SERVICE AREA INFRINGEMENT

NEW SECURE PARTITION

NFICANT RESIDUAL RISKS HAV ENTIFIED ON THIS DRAWING

23/03/2007