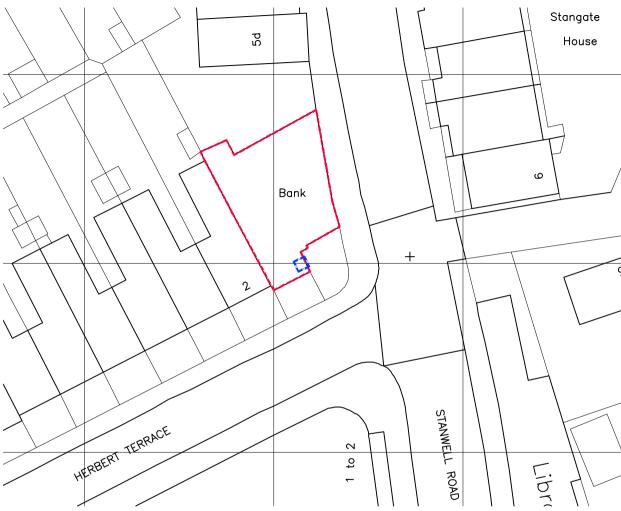

## **APPROVED**

SUBJECT TO COMPLIANCE WITH CONDITIONS (IF ANY)

Location Plan scale 1:1250

Location Plan scale 1:500

This drawing remains the Copyright of Four Architecture and Design.

and may not be reproduced in whole or in any part without prior writter

|   | BENESIONS                              |          |               |                |                |          |  |  |
|---|----------------------------------------|----------|---------------|----------------|----------------|----------|--|--|
| ĺ | 1 Herbert Terrace<br>Penarth, CF64 2AH |          | Location Plan |                |                |          |  |  |
|   | As Noted                               | As Noted | 07.11.14      | PROJECT NUMBER | DEAWING NUMBER | REVISION |  |  |
|   | DRAWN BY                               | CHRORED  | STATUS -      | 130195         | 90-001         | -        |  |  |