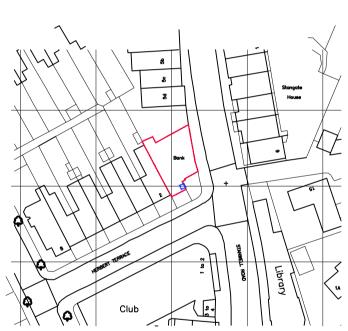

## **APPROVED**

SUBJECT TO COMPLIANCE WITH CONDITIONS (IF ANY)

Location Plan scale 1:1250

Location Plan scale 1:500

This drawing remains the Copyright of Four Architecture and Design.

and may not be reproduced in whole or in any part without prior writter

|   | BENESIONS                              |          |               |                |                |          |  |  |
|---|----------------------------------------|----------|---------------|----------------|----------------|----------|--|--|
| ĺ | 1 Herbert Terrace<br>Penarth, CF64 2AH |          | Location Plan |                |                |          |  |  |
|   | As Noted                               | As Noted | 07.11.14      | PROJECT NUMBER | DEAWING NUMBER | REVISION |  |  |
|   | DRAWN BY                               | CHRORED  | STATUS -      | 130195         | 90-001         | -        |  |  |