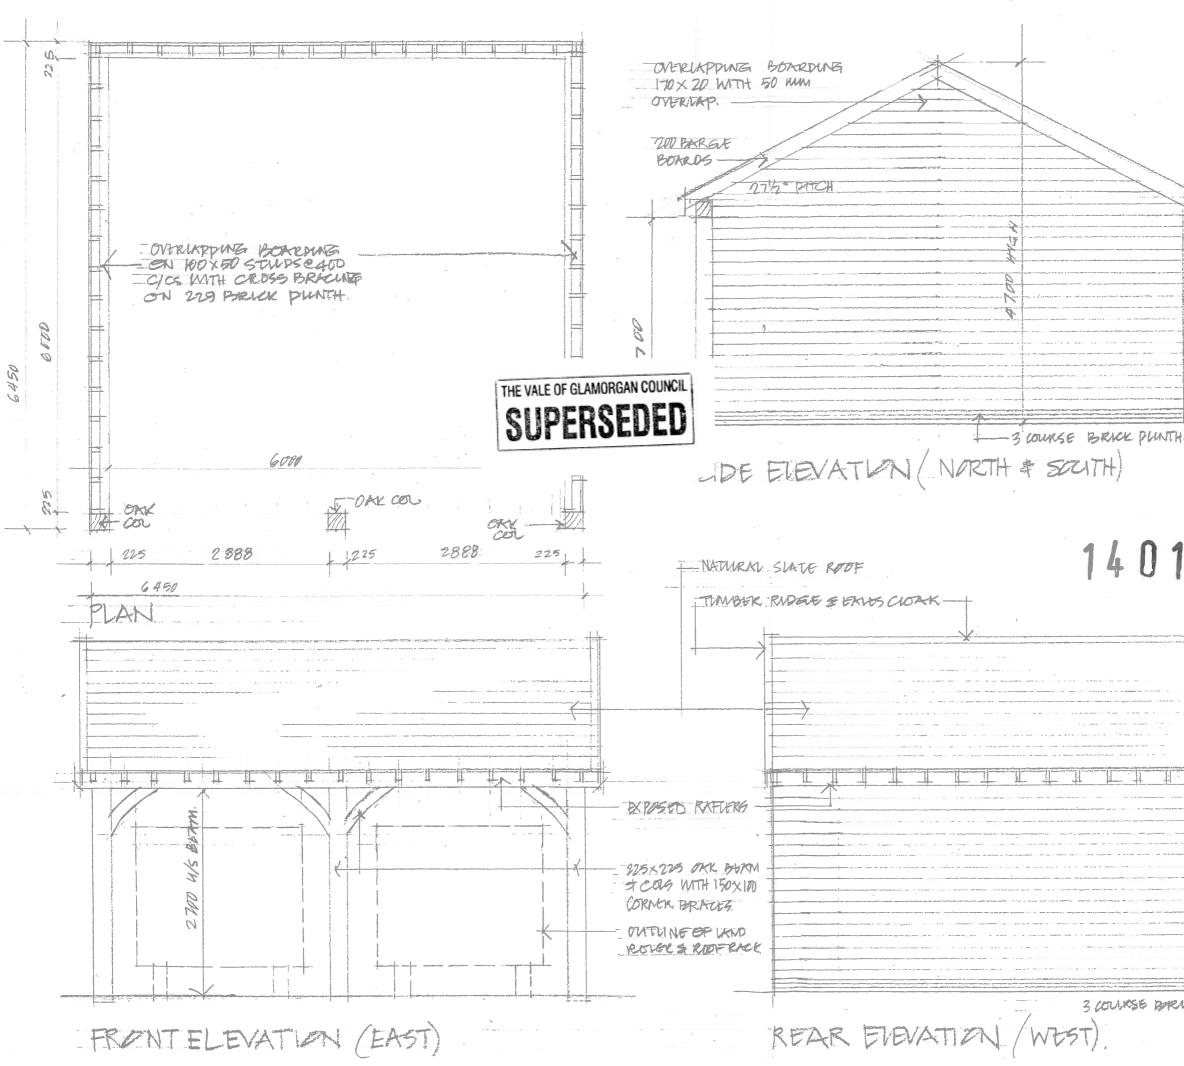

|                                                           |                                                                     |                                                                                 |                                    |                                                               | 1                                    |
|-----------------------------------------------------------|---------------------------------------------------------------------|---------------------------------------------------------------------------------|------------------------------------|---------------------------------------------------------------|--------------------------------------|
| RECEIVED<br>2 & ACT 2014<br>ENVIRONMENTAL<br>AND ECONOMIC | PROPOSED CAR PORT AT TY NEWYDD<br>FARM, CLEMONTSTONE, WICK CF71 7PZ |                                                                                 | огр                                |                                                               | 014:20:01                            |
| REGENERATION                                              |                                                                     |                                                                                 | Client: MR & MRS COLEMAN NEWBOLD   |                                                               | EVATIONS                             |
|                                                           | JOHN EVANS                                                          | 1:100 & 1:50                                                                    | Copyright Davies Evans Partnership | DO NOT SCALE THIS DRAWING<br>Title:                           | PROPOSED PLAN AND ELEVATIONS         |
| 1241FUL                                                   | Drawn By:                                                           | Scale:                                                                          | Copyright Da                       | DO NOT SCA<br>Title:                                          | PROPOSE                              |
|                                                           | Davies Evans Partnership                                            | Architect, interior Lesign, Project managers<br>Kingsway House, Bank Buildings, | Bridgend Industrial Estate,        | BRIDGEND. CF31 35B<br>Tel: (01656) 652587 Fax: (01656) 646384 | e.mail: dep.architects@btconnect.com |
| ENCK PUNSTH                                               |                                                                     |                                                                                 |                                    |                                                               |                                      |