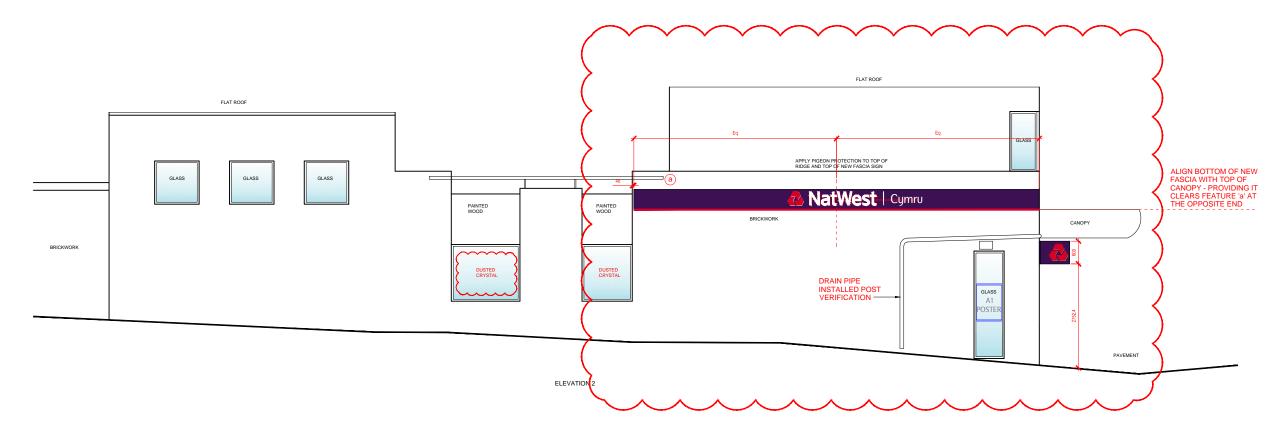

- EXTERNAL WORKS:

   DEEP CLEAN ALL EXTERNAL WALL SURFACES AND REMOVE ANY GRAFFITI
- REPAIR DAMAGED WALLS AND RE-POINT BRICKWORK
   CLEAN EXISTING POWDER COATED ALUMINIUM SHOPFRONT
- FRAMING
  REDECORATE PAINTED WOODEN AREAS ABOVE WINDOWS
- REPAINT EXTERNAL TIMBER BEAM ABOVE WINDOWS REMOVE EXISTING VERTICAL STYLE WINDOW BLINDS CLEAN, REPAIR AND RE-LAMP LIGHTING
- INSTALL NEW LIGHTING AS PART OF NEW SIGNAGE PACKAGE
- REMOVE ALL UNSIGHTLY WEEDS
- 2NO. WINDOWS TO HAVE EXTERNALLY APPLIED DUSTED CRYSTAL
   NAME AND CONTROL OF THE PROPERTY OF THE PROPER VINYL AS SHOWN

  • APPLY PIGEON PROTECTION (3NO. CABLES) TO TOP OF RIDGE AND
- NEW FASCIA SIGN

- SIGNAGE / MERCHANDISING:

  REMOVE EXISTING PROJECTION SIGN

  INSTALL NEW 600MM INTERNALLY ILLUMINATED PROJECTION SIGN
- MAKE GOOD TO FASCIA AND INSTALL NEW 515MM HIGH INTERNALLY
- ILLUMINATED FASCIA WITH 360MM HIGH NATWEST LETTERING
  MERCHANDISING: 1 X A1 SUSPENDED LIGHT POCKET POSTER TO THIS ELEVATION (2NO. TOTAL)

EACH INTERNALLY ILLUMINATED SIGN WILL NOT EXCEED 600 CANDELAS PER METRE SQUARE OF OVERALL SIGN.

Group Property

This drawing is the copyright and property of The Royal Bank of Scotland plc. It must not be copied or published without written