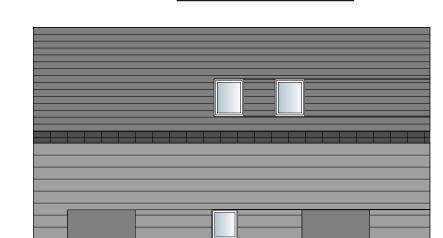

## MATERIALS

WALLS

front elevation

- white smooth render finish - facing brickwork with buff clolour

PLINTH / EXPOSED SUPERSTRUCTURE BELOW DPC + 2 COURSES ABOVE DPC

- facing brickwork with buff colour

EXTERNAL DOORS - timber panel door

WINDOWS

- upvc window dark grey (white inside)

RAINWATER GOODS

- white upvc gutters and down pipes

FASCIAS, SOFFITES + EXPOSED GABLE RETURN ENDS.

- white upvc

MAIN ROOF

- dark grey fibre cement tiles finish

DORMER ROOF/FLAT ROOF TO FRONT PORCH - top seal GRP laminate roof finish

DORMER WALL

- timber frame with external render board

side elevation

This drawing is copyright.

Dimensions to be checked on site and any discrepancies reported to the Architect immediately .