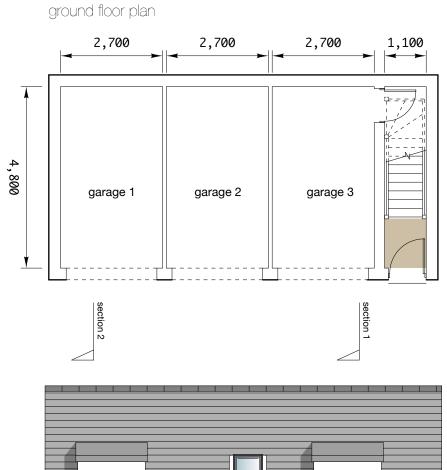

first floor plan

THE VALE OF **GLAMORGAN COUNCIL** TOWN AND COUNTRY PLANNING ACT 1990

**REFUSED** 

rear elevation

side elevation

roof plan