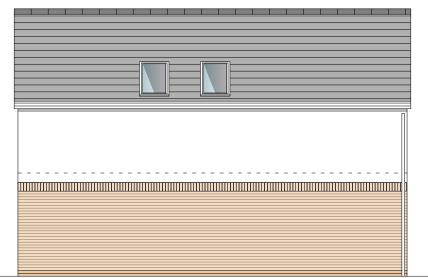

## MATERIALS

WALLS

front elevation

- white smooth render finish - facing brickwork with buff clolour

PLINTH / EXPOSED SUPERSTRUCTURE BELOW DPC + 2 COURSES ABOVE DPC

- facing brickwork with buff colour

EXTERNAL DOORS - timber panel door

WINDOWS

- upvc window dark grey (white inside)

RAINWATER GOODS

- white upvc gutters and down pipes

FASCIAS, SOFFITES + EXPOSED GABLE RETURN ENDS.

- white upvc

MAIN ROOF

- dark grey fibre cement tiles finish

DORMER ROOF/FLAT ROOF TO FRONT PORCH - top seal GRP laminate roof finish

DORMER WALL

- timber frame with external render board

side elevation

This drawing is copyright.

Dimensions to be checked on site and any discrepancies reported to the Architect immediately .