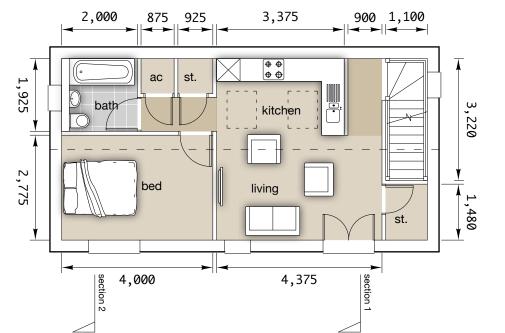

first floor plan

THE VALE OF **GLAMORGAN COUNCIL** TOWN AND COUNTRY PLANNING ACT 1990

**REFUSED** 

rear elevation

side elevation

roof plan