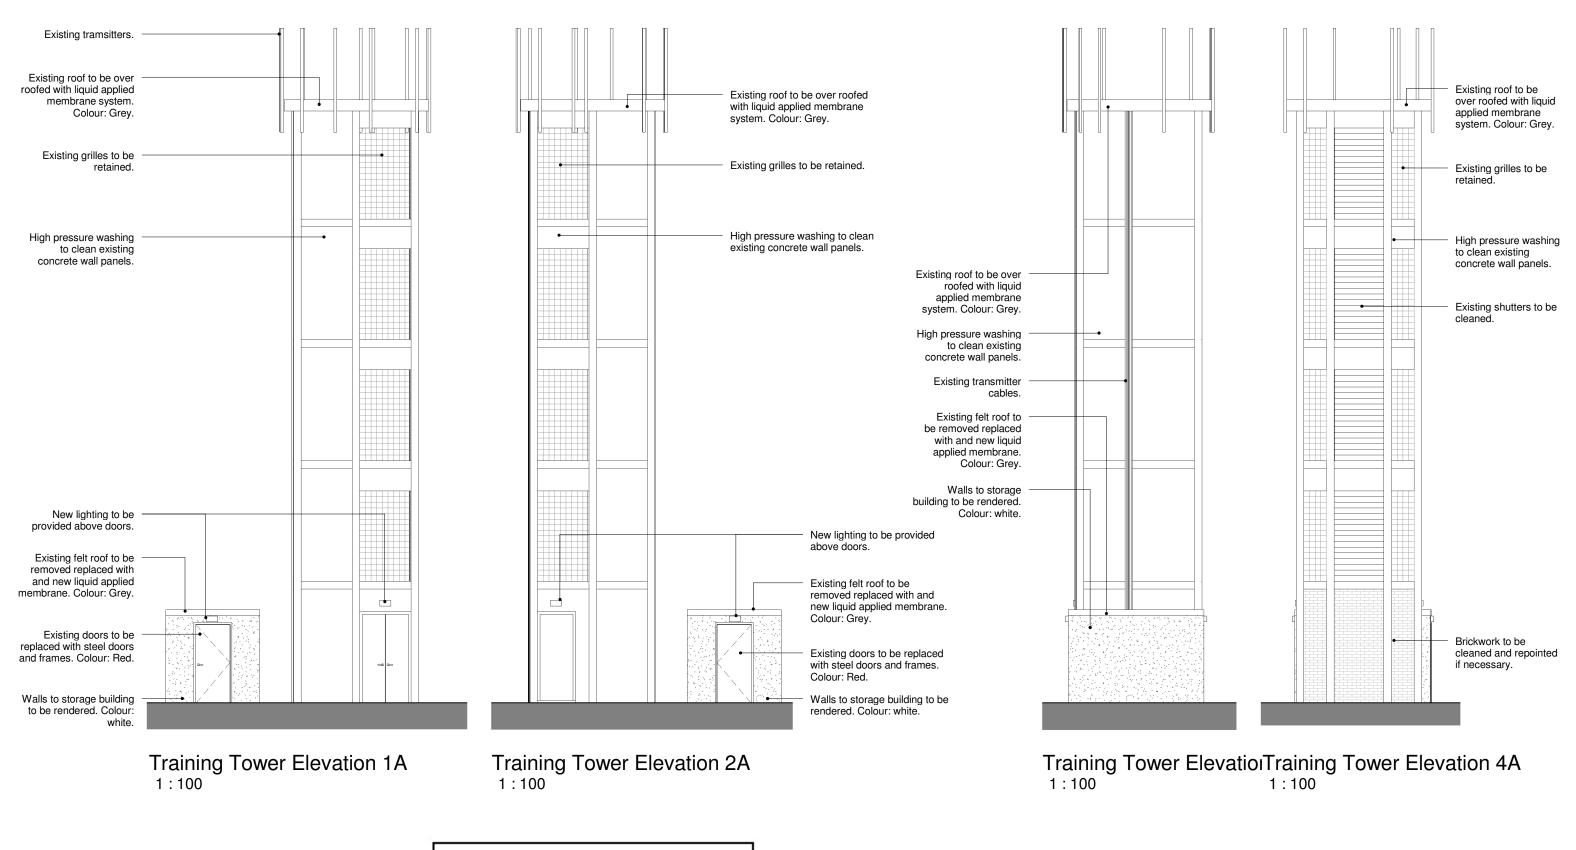

No

PARTNERSHIP Drawn: Date: Checked by: CLIENT: JM 18/07/14 **SOUTH WALES FIRE & RESCUE** Scale Original sheet size **SERVICE** 1:100 А3 Drawing Status PROJECT: Design Development PENARTH FIRE STATION Tender Design Development Pre-Construction ARCHITECTS Construction PENSEIRI TITLE: TY CEFN , RECTORY ROAD CANTON , CARDIFF CF5 10L TEL : 029 20 344 966 FAX : 029 20 344 942 PROPOSED TRAINING TOWER Project No Dwg No Rev 10323 6000 **ELEVATIONS** © COPYRIGHT