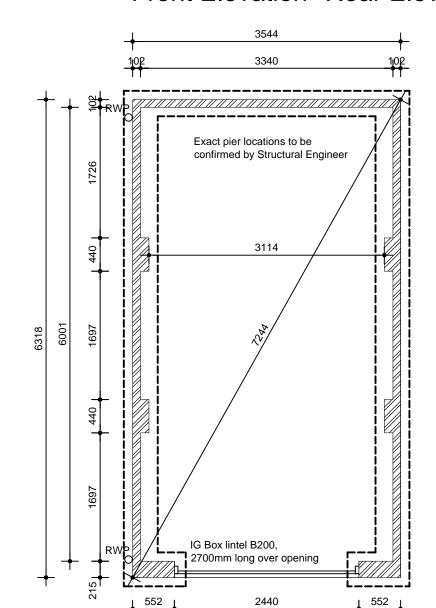

# Floor Plan

Layout shown is indicative only and represents basic roof design. Truss types and spacings to specialist design. See specialist details and drawings for exact layout.