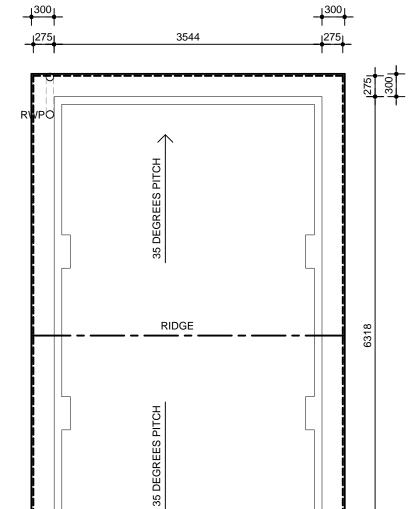

# Roof Plan

### NOTES:

- Roof pitch 35°
- Read in conjunction with Standard Specification
- Refer to truss manufacturers drawings for truss profiles and sizes of timber sections.
- Roof trusses to be designed and fabricated by specialist in accordance with BS:5268:Part3:2006 with spacing at max. 600mm ctrs.
- Longitudinal bracing and diagonal rafter and ceiling bracing to be 25x100mm basic section and fixed in accordance with BS:5268:Part3:2006 and NHBC requirements. Fixing to be 75x3.35mm galv. round wire nails to each trussed rafter member.

Layout shown is indicative only and represents basic roof design. Truss types and spacings to specialist design. See specialist details and drawings for exact layout.