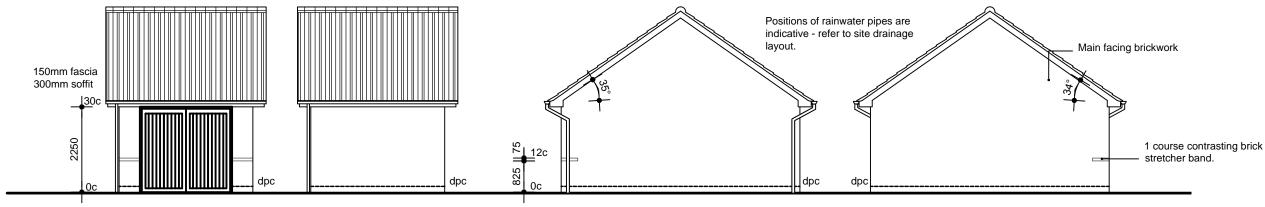

# Front Elevation Rear Elevation

# Side Elevation

### NOTES:

- Roof pitch 35°
- Read in conjunction with Standard Specification
- Refer to truss manufacturers drawings for truss profiles and sizes of timber sections.
- Roof trusses to be designed and fabricated by specialist in accordance with BS:5268:Part3:2006 with spacing at max. 600mm ctrs.
- Longitudinal bracing and diagonal rafter and ceiling bracing to be 25x100mm basic section and fixed in accordance with BS:5268:Part3:2006 and NHBC requirements. Fixing to be 75x3.35mm galv. round wire nails to each trussed rafter member.