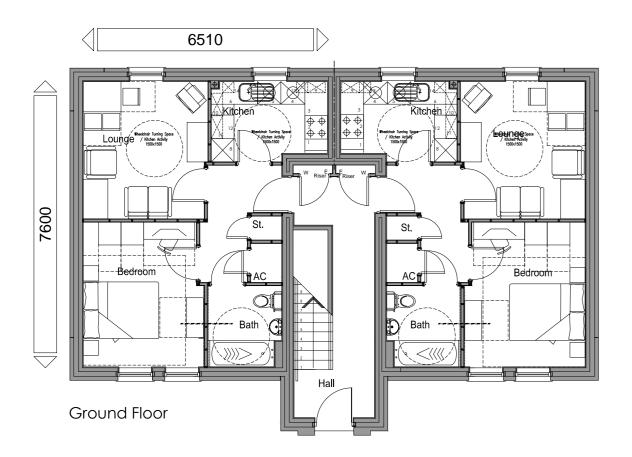

## FLOOR AREA (1 Flat) - 459ft<sup>2</sup> / 42.65m<sup>2</sup>

Drawing updated by
Hammond Architectural Ltd.
Construction shape of roof
amended, to be used on site
at Boverton, Llantwit Major.

## Hawthorne 1 Classic

WARNING TO HOUSE-PURCHASERS.

Buyers are warned that this is a working drawing and the contents of this drawing may be subject to change during the progress of the build process. The layout, form, content and dimensions specified are included for general guidance only. The finishes or features shown may alter in respect of individual properties. Whilst we make every effort to ensure our drawings are up to date there may from time to time be an unavoidable delay in updating these due to changes in regulations and/or replanning. Purchasers are advised to check with the Sales Adviser whether any alterations have been made to this drawing. The contents of this drawing do not constitute a contract, part of any contract or warranty unless specifically incorporated into the contract. They should not be relied upon for the purposes of entering into a contract to purchase any property.

## PLANNING DRAWING - CLASSIC Date JUNE 2016 Drawn by HAL 2016/HAW/C/01

HAL

D Scale

1:100 @ A2