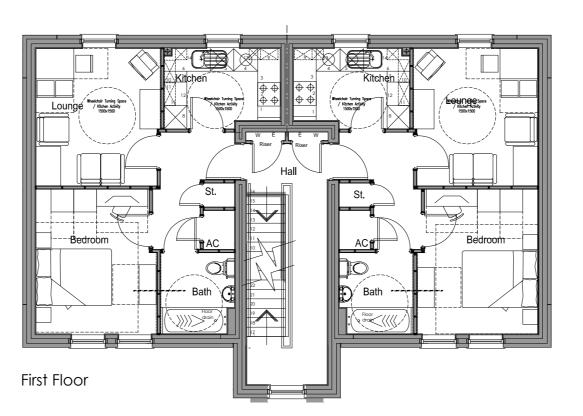

## FLOOR AREA (1 Flat) - 459ft<sup>2</sup> / 42.65m<sup>2</sup>

Drawing updated by
Hammond Architectural Ltd.
Construction shape of roof
amended, to be used on site
at Boverton, Llantwit Major.

## Hawthorne 1 Classic

WARNING TO HOUSE-PURCHASERS.

Buyers are warned that this is a working drawing and the contents of this drawing may be subject to change during the progress of the build process. The layout, form, content and dimensions specified are included for general guidance only. The finishes or features shown may alter in respect of individual properties. Whilst we make every effort to ensure our drawings are up to date there may from time to time be an unavoidable delay in updating these due to changes in regulations and/or replanning. Purchasers are advised to check with the Sales Adviser whether any alterations have been made to this drawing. The contents of this drawing do not constitute a contract, part of any contract or warranty unless specifically incorporated into the contract. They should not be relied upon for the purposes of entering into a contract to purchase any property.

## PLANNING DRAWING - CLASSIC Date JUNE 2016 Drawn by HAL 2016/HAW/C/01

HAL

D Scale

1:100 @ A2