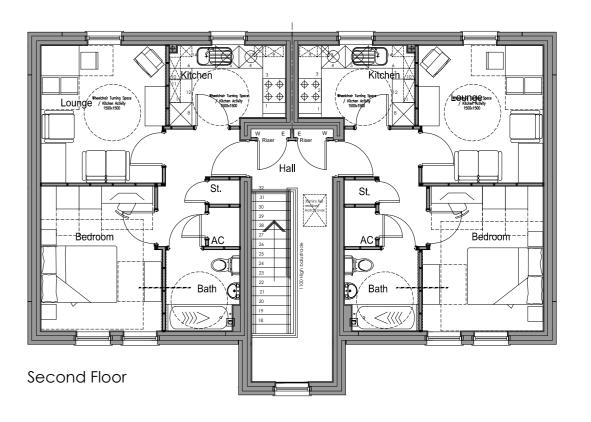

## FLOOR AREA (1 Flat) - 459ft<sup>2</sup> / 42.65m<sup>2</sup>

Drawing updated by
Hammond Architectural Ltd.
Construction shape of roof
amended, to be used on site
at Boverton, Llantwit Major.

## Hawthorne 1 Classic

WARNING TO HOUSE-PURCHASERS.

Buyers are warned that this is a working drawing and the contents of this drawing may be subject to change during the progress of the build process. The layout, form, content and dimensions specified are included for general guidance only. The finishes or features shown may alter in respect of individual properties. Whilst we make every effort to ensure our drawings are up to date there may from time to time be an unavoidable delay in updating these due to changes in regulations and/or replanning. Purchasers are advised to check with the Sales Adviser whether any alterations have been made to this drawing. The contents of this drawing do not constitute a contract, part of any contract or warranty unless specifically incorporated into the contract. They should not be relied upon for the purposes of entering into a contract to purchase any property.

## PLANNING DRAWING - CLASSIC Date JUNE 2016 Drawn by HAL 2016/HAW/C/01

HAL

D Scale

1:100 @ A2