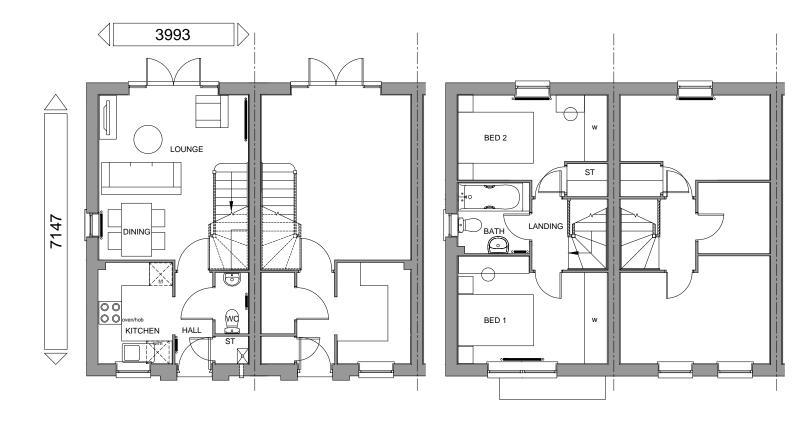

### **GROUND FLOOR PLAN**

Group Design & Technical Department

BARRAT1

DEVELOPMENTS PLC

# **FIRST FLOOR PLAN**

House Type Code

**BWAI 00CE,CI** 

2016 Range - Washington

WARNING TO HOUSE-PURCHASERS. Property Misdescriptions Act 1991 Buyers are warned that this is a working drawing and the contents of this drawing may be subject to change at any time and alterations and variations can occur during the progress of the build process. As such the layout, orm, content and dimensions of the finished construction may differ materially from those shown. Whilst we make every effort to ensure our drawings are up to date there may from time to time be an unavoidable delay updating these due to changes in regulations and/or re-planning. Purchasers are advised to check with the Sales Adviser whether any alterations have been made to this drawing. The contents of this drawing do not nstitute a contract, part of any contract or warranty.

# **FLOOR AREA - 615sqft / 57.1m<sup>2</sup>**

**PLANNING DRAWING - PLOT SPECIFIC** 

| JAN 2016 |                    |
|----------|--------------------|
| GDT      | 2016/WAS/C/02      |
| , GDT    | STATESMAN RANGE    |
| А        | Scale 1 : 100 @ A3 |