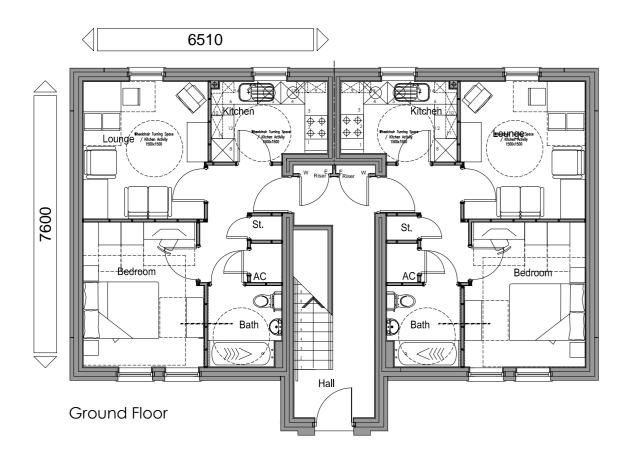

## FLOOR AREA (1 Flat) - 459ft<sup>2</sup> / 42.65m<sup>2</sup>

Drawing updated by Hammond Architectural Ltd. Construction shape of roof amended, to be used on site at Boverton, Llantwit Major.

## Hawthorne 1 Classic

WARNING TO HOUSE-PURCHASERS.

Buyers are warned that this is a working drawing and the contents of this drawing may be subject to change during the progress of the build process. The layout, form, content and dimensions specified are included for general guidance only. The finishes or features shown may alter in respect of individual properties. Whilst we make every effort to ensure our drawings are up to date there may from time to time be an unavoidable delay in updating these due to changes in regulations and/or re-planning. Purchasers are advised to check with the Sales Adviser whether any alterations have been made to this drawing. The contents of this drawing do not constitute a contract, part of any contract or warranty unless specifically incorporated into the contract. They should not be relied upon for the purposes of entering into a contract to purchase any property.