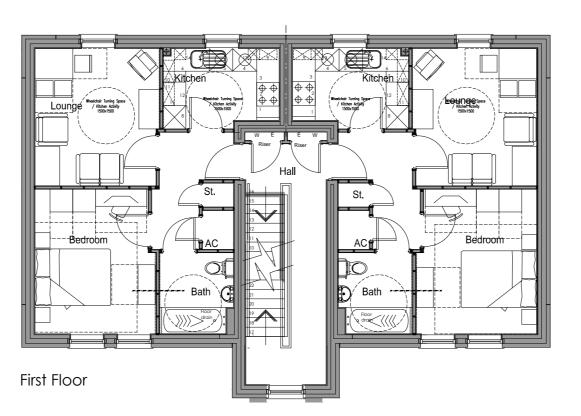

## FLOOR AREA (1 Flat) - 459ft<sup>2</sup> / 42.65m<sup>2</sup>

Drawing updated by Hammond Architectural Ltd. Construction shape of roof amended, to be used on site at Boverton, Llantwit Major.

## Hawthorne 1 Classic

WARNING TO HOUSE-PURCHASERS.

Buyers are warned that this is a working drawing and the contents of this drawing may be subject to change during the progress of the build process. The layout, form, content and dimensions specified are included for general guidance only. The finishes or features shown may alter in respect of individual properties. Whilst we make every effort to ensure our drawings are up to date there may from time to time be an unavoidable delay in updating these due to changes in regulations and/or re-planning. Purchasers are advised to check with the Sales Adviser whether any alterations have been made to this drawing. The contents of this drawing do not constitute a contract, part of any contract or warranty unless specifically incorporated into the contract. They should not be relied upon for the purposes of entering into a contract to purchase any property.