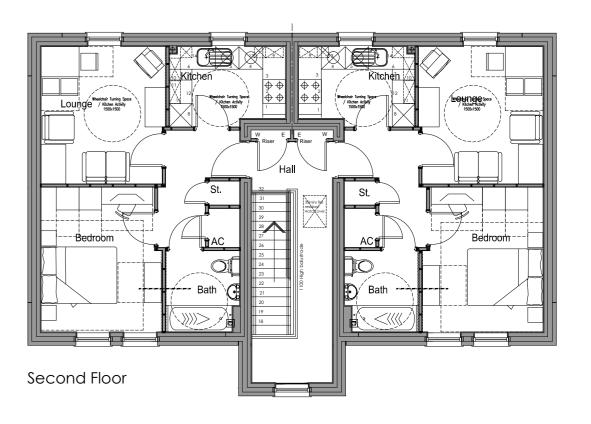

## FLOOR AREA (1 Flat) - 459ft<sup>2</sup> / 42.65m<sup>2</sup>

Drawing updated by Hammond Architectural Ltd. Construction shape of roof amended, to be used on site at Boverton, Llantwit Major.

## Hawthorne 1 Classic

WARNING TO HOUSE-PURCHASERS.

Buyers are warned that this is a working drawing and the contents of this drawing may be subject to change during the progress of the build process. The layout, form, content and dimensions specified are included for general guidance only. The finishes or features shown may alter in respect of individual properties. Whilst we make every effort to ensure our drawings are up to date there may from time to time be an unavoidable delay in updating these due to changes in regulations and/or re-planning. Purchasers are advised to check with the Sales Adviser whether any alterations have been made to this drawing. The contents of this drawing do not constitute a contract, part of any contract or warranty unless specifically incorporated into the contract. They should not be relied upon for the purposes of entering into a contract to purchase any property.